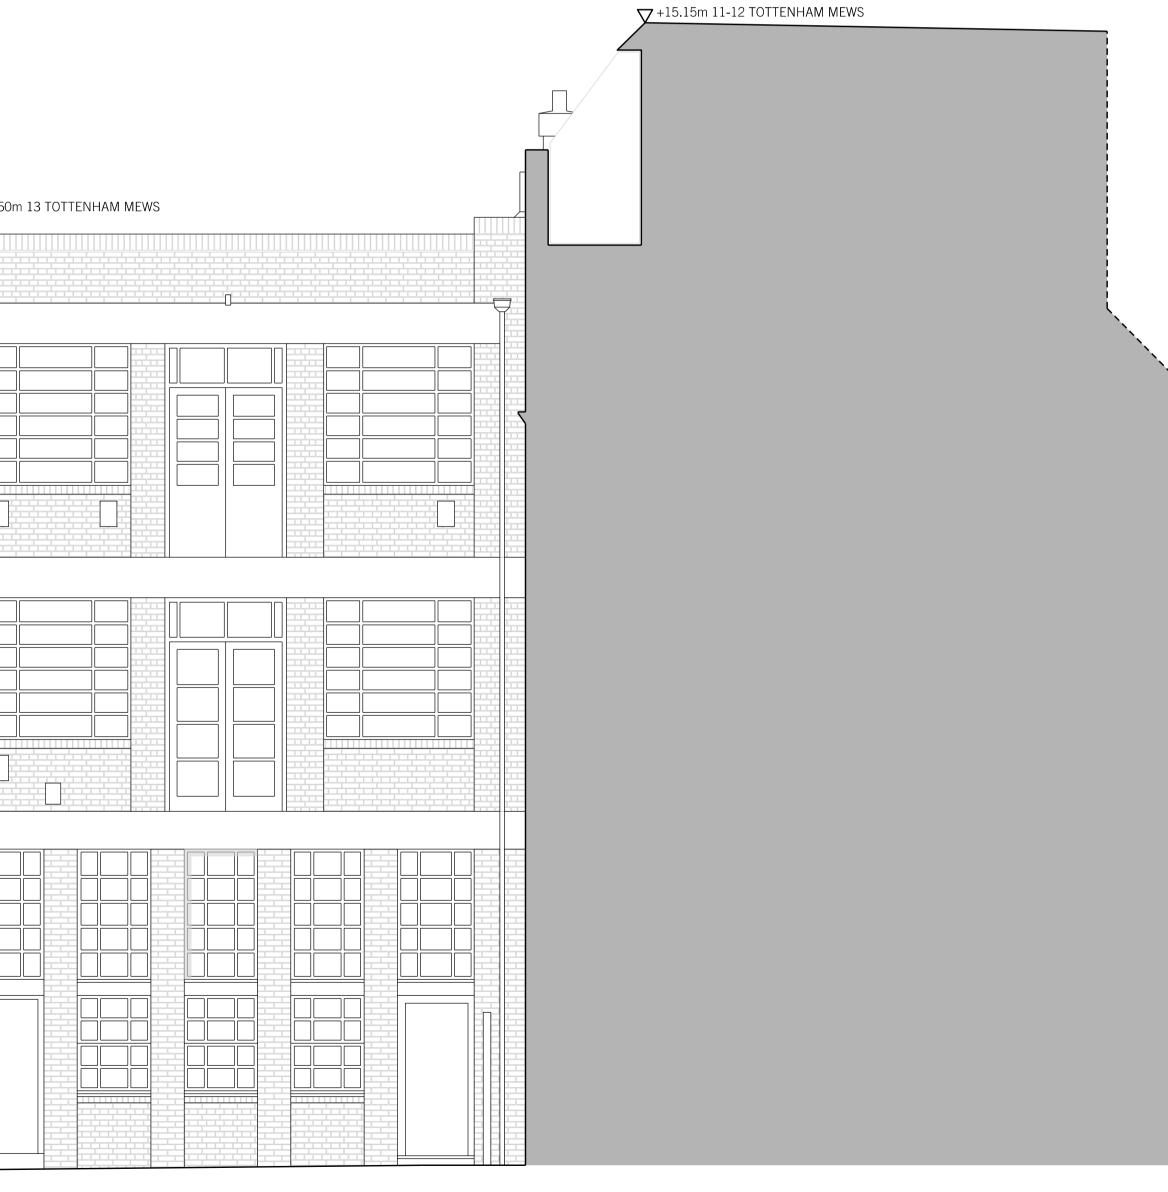

| r |                                                                           |                 |
|---|---------------------------------------------------------------------------|-----------------|
|   |                                                                           | ▼ APPROX.       |
|   | ▼ APPROX. +20.0m OUTLINE OF APPROVED MIDDLESEX HOSPITAL ANNEX BEHIND SITE |                 |
|   | ✓ OUTLINE OF BT TOWER IN DISTANCE                                         |                 |
|   |                                                                           |                 |
|   | ▼+13.74m OUTLINE OF EXISTING MIDDLESEX ANNEX BEHIND SITE                  | <b>□</b> +12.60 |
|   | ∇ +7.51m OUTLINE OF EXISTING DAY HOSPITAL                                 |                 |
|   | ▼+7.51m OUTLINE OF EXISTING DAY HOSPITAL                                  | ± 0.0m          |
|   | 01: EXISTING SOUTH ELEVATION<br>SCALE 1:50                                | <b>v</b> 1 11-1 |
|   |                                                                           |                 |