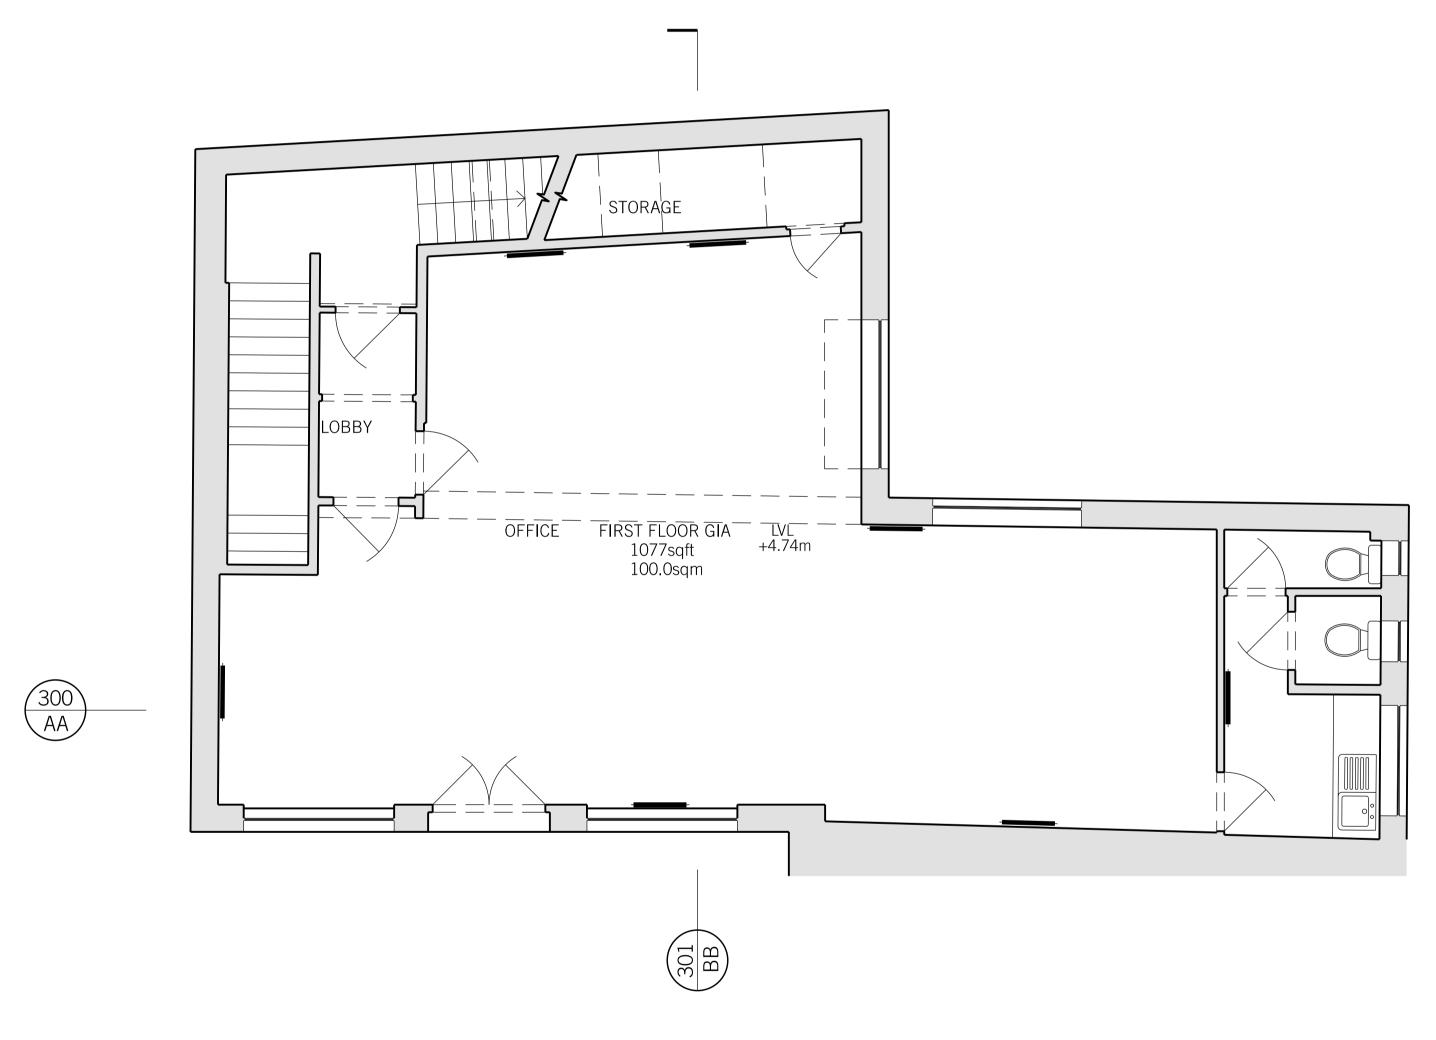

01: EXISTING FIRST FLOOR PLAN SCALE 1:50

REV. DATE REASON FOR ISSUE CHK. BY

NOT

- USE FIGURED DIMENSIONS ONLY.
- ALL DIMENSIONS TO BE CHECKED ON-SITE.
- ANY DISCREPANCIES BETWEEN

- ANY DISCREPANCIES BETWEEN
CONSULTANT DRAWINGS TO BE
REPORTED TO THE ARCHITECT
BEFORE ANY WORK COMMENCES.
- MATTHEW SPRINGETT ASSOCIATES ©

**IMS** 

MATTHEW SPRINGETT ASSOCIATES Ltd.
70 HATTON GARDEN
LONDON EC1N 8JT
T+44 (0)20 7692 5950
F+44 (0)20 7692 5951

CLIENT

CHALFORDS LIMITED

PROJECT

13 TOTTENHAM MEWS, LONDON W1T 4AQ

TITLE

EXISTING FIRST FLOOR PLAN

DATE 13.06.18 JOB NO. DRAWN BY PURPOSE 13.06.18 183 AT I SCALE @ A1 NUMBER REV. 1:50 183-201 -