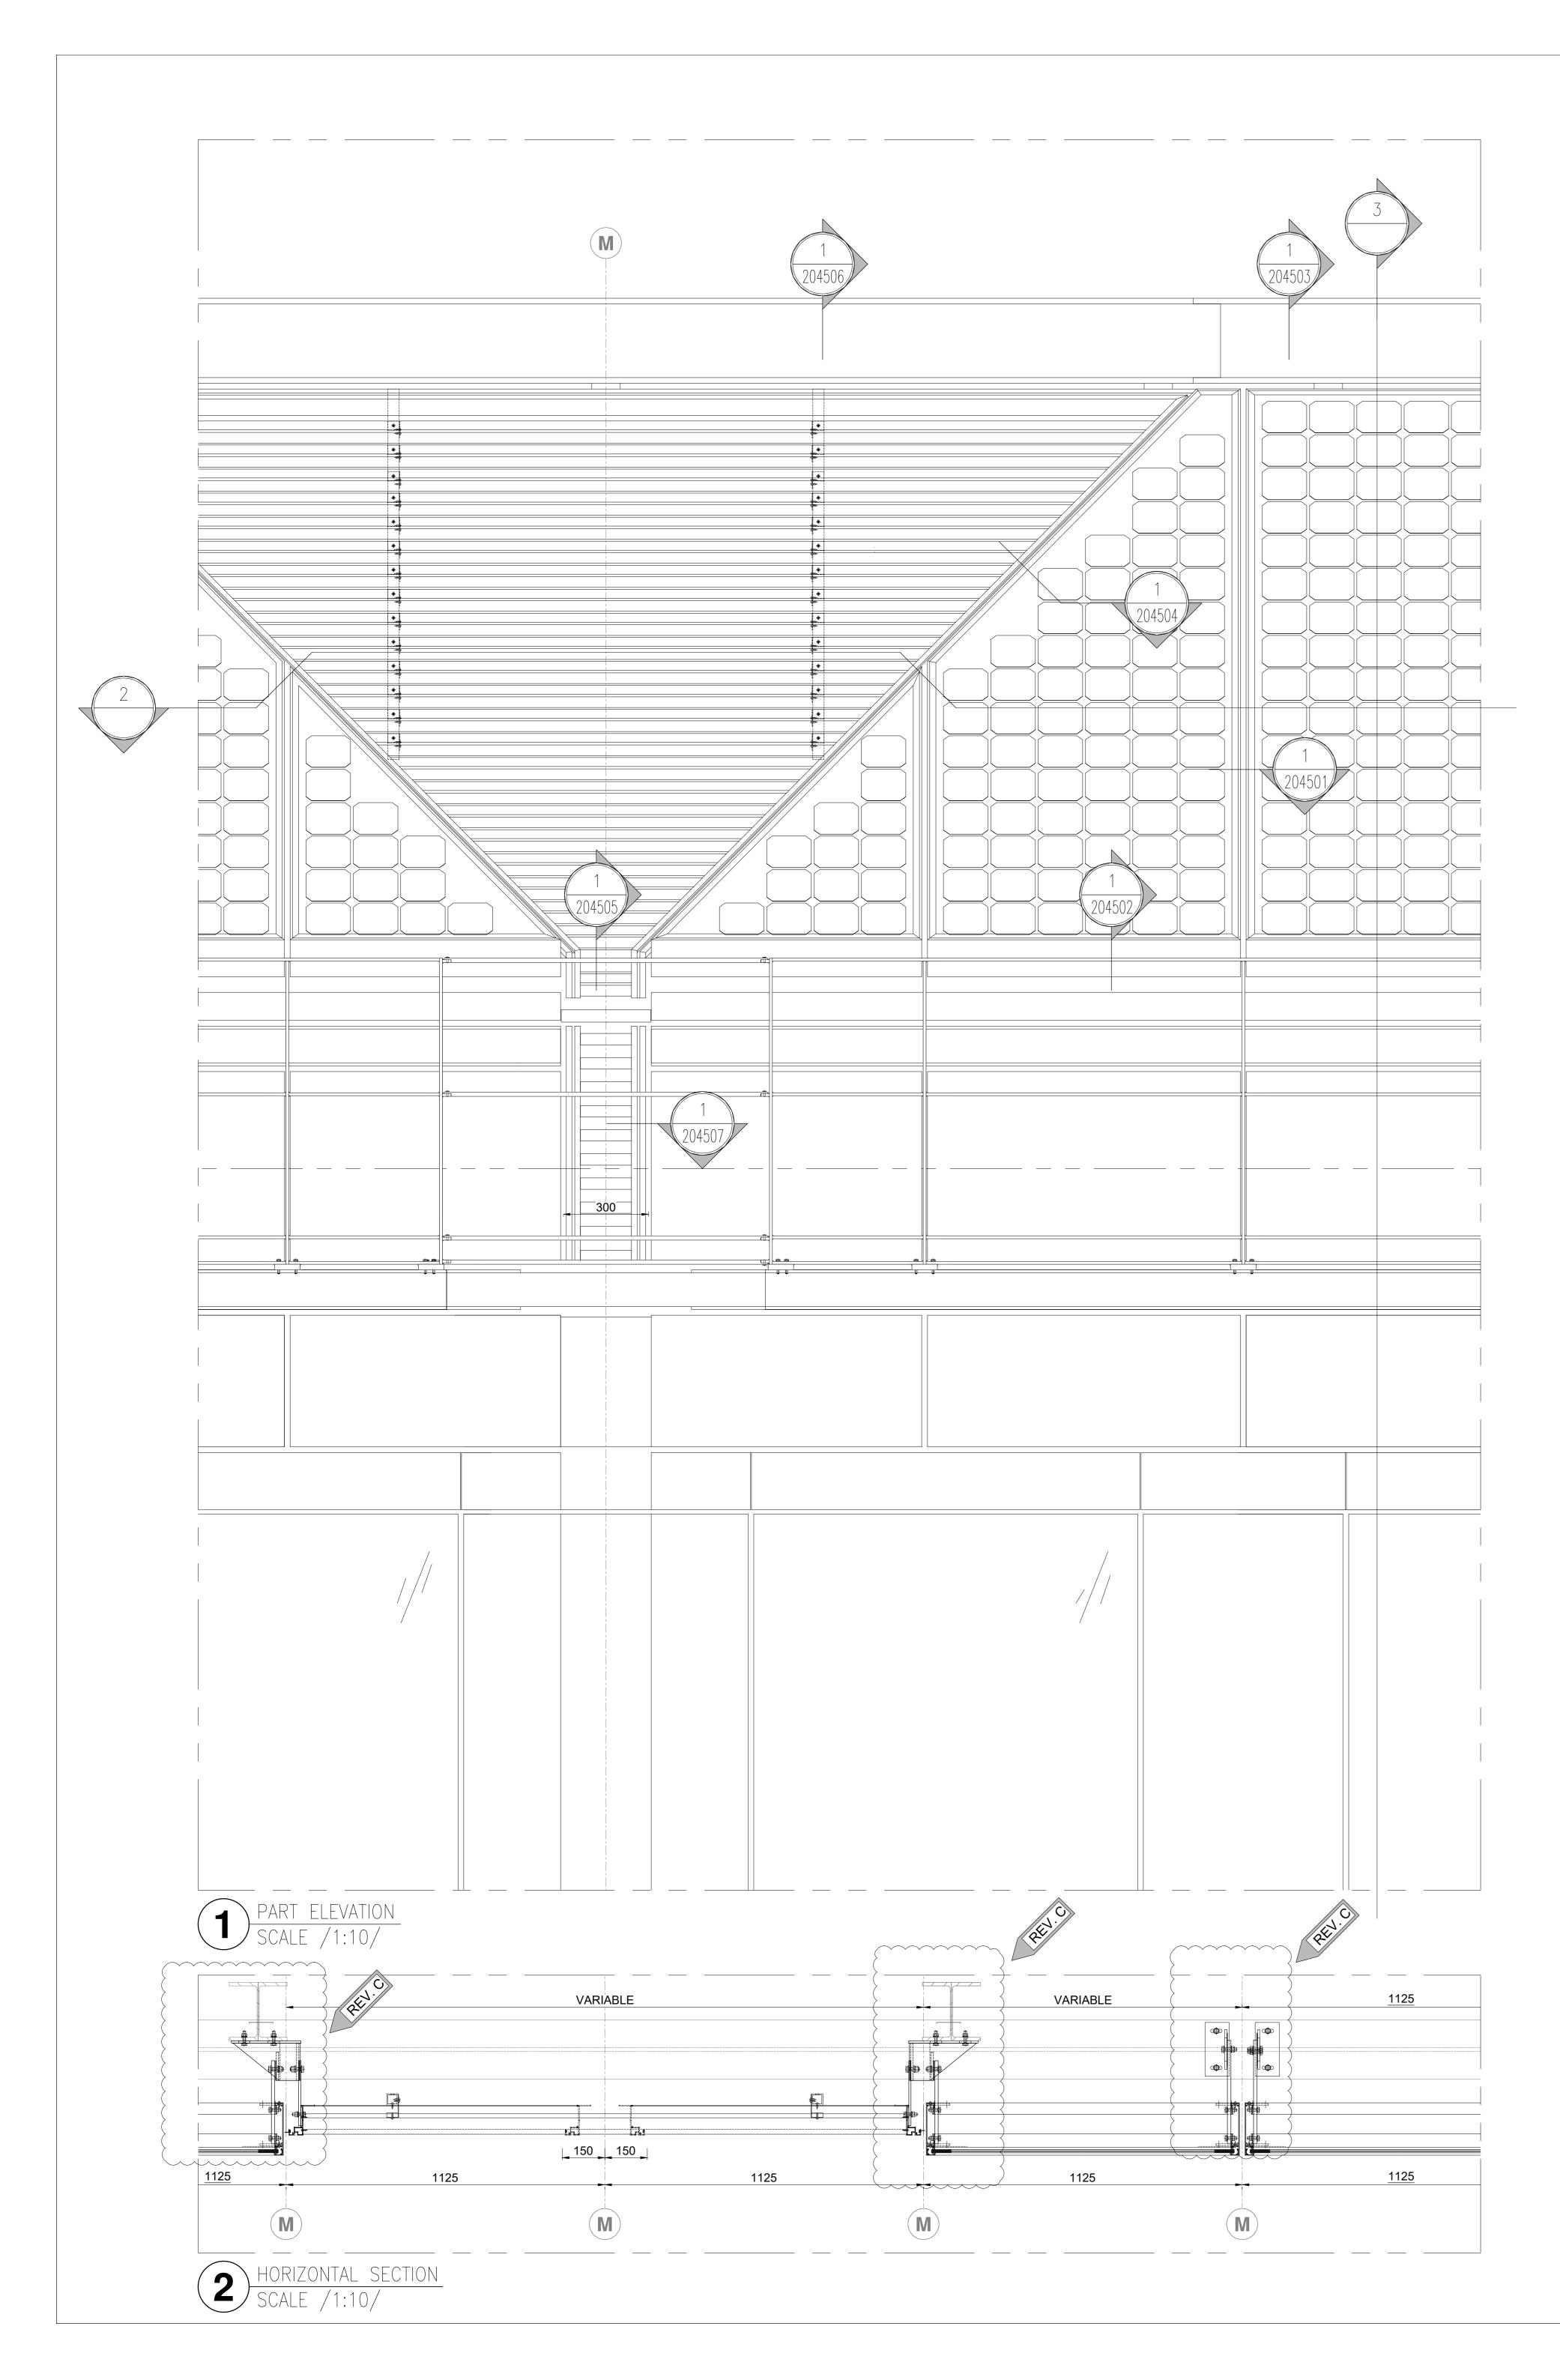

## Facade Scope Legend **CURTAIN WALL SYSTEMS** UNITISED CURTAIN WALL SYSTEMS Floor to floor curtain wall system with screen EWS-250 and access way. Internal blind and openable outer screen Floor to floor curtain wall system fixed to face EWS-225 of slab with interstitial blinds. Internal curtain wall system. As EWS-250, **♦♦♦♦♦♦** IWS-200 without screen and access way. Curtain wall system. As EWS-250 but without **COCO** EWS-200 access way. Curtain wall system spanning floor to soffit with interstitial blinds and external doors. EWS-700 to lightwells to incorporate obscure glazing instead of interstitial blinds. Internal curtain wall system. As EWS-700 but IWS-300 internal with integrated doors. Internal curtain wall system. As IWS-300 but — • — • — IWS-350 incorporating back painted glazing instead of interstitial blinds. Internal curtain wall system. As IWS-350 but IWS-360 clear instead of back painted, and with integrated doors. STICK CURTAIN WALL SYSTEMS Curtain wall with 'T' shaped aluminum mullion EWS-300 system with walkway, integrated louvre panels concealed frame glass doors and louvre parapet. Glazing to level 5 g/l 8H back painted. Curtain wall with 'T' shaped steel or aluminium EWS-100 or aluminium frame system. Curtain wall with 'T' shaped steel or aluminium IWS-100 frame as EWS-100 but internal. Curtain wall with external 'T' shape steel or •••••• EWS-500 aluminium frame system and ventilation panels at ground floor level. Curtain wall with external 'T' shape steel or aluminium frame system as EWS-500 but with — — — EWS-550 external brise soleil and integrated doors. Aluminium curtain wall with re-inforced frames. Includes roller blind, insulated aluminium **EWS-400** spandrel panels and integrated doors. NON-ALUMINIUM CLADDING **EWS-600** Pre-cast concrete cladding system. (GRC) ----- EWS-650 Pre-cast concrete soffit/ fascia panels. (GRC) **EWS-650A** Acoustic soffit insert panels. Hardwood panels with integrated services and lights. • • • • • • EWS-750 Pre-cast unitised concrete cladding with aluminium feature frame.(GRC) RAINSCREEN SYSTEMS **EWS-450** Aluminium rainscreen cladding to steel frame with PV panels/louvres/standing seam cladding with external walkway and access. - • - • EWS-800 PPC aluminium rainscreen cladding to suit structural framing system (SFS) backing wall. **\*\*\*\*\*\*\*\*\* IWS-800** Internal aluminium panel cladding to suit SFS backing wall. ///// EWS-810 Aluminium rainscreen cladding to suit concrete backing wall. **EWS-820** Aluminium rainscreen ductwork cladding to steel frame. **EWS-850** PPC Aluminium insulated Spandrel Panels to suit SFS backing wall. LOUVRE PANEL SYSTEMS **EWS-151** Open and closed louvre system with integrated concealed frame doors and windows. BRISE SOLEIL VEIL SYSTEMS **EWS-250** Brise soleil shading system. **EWS-700A** Brise soleil shading system. **EWS-550A** Brise soleil shading system. BALUSTRADING **BAR-004** Ext anti-climb glazed balustrading.