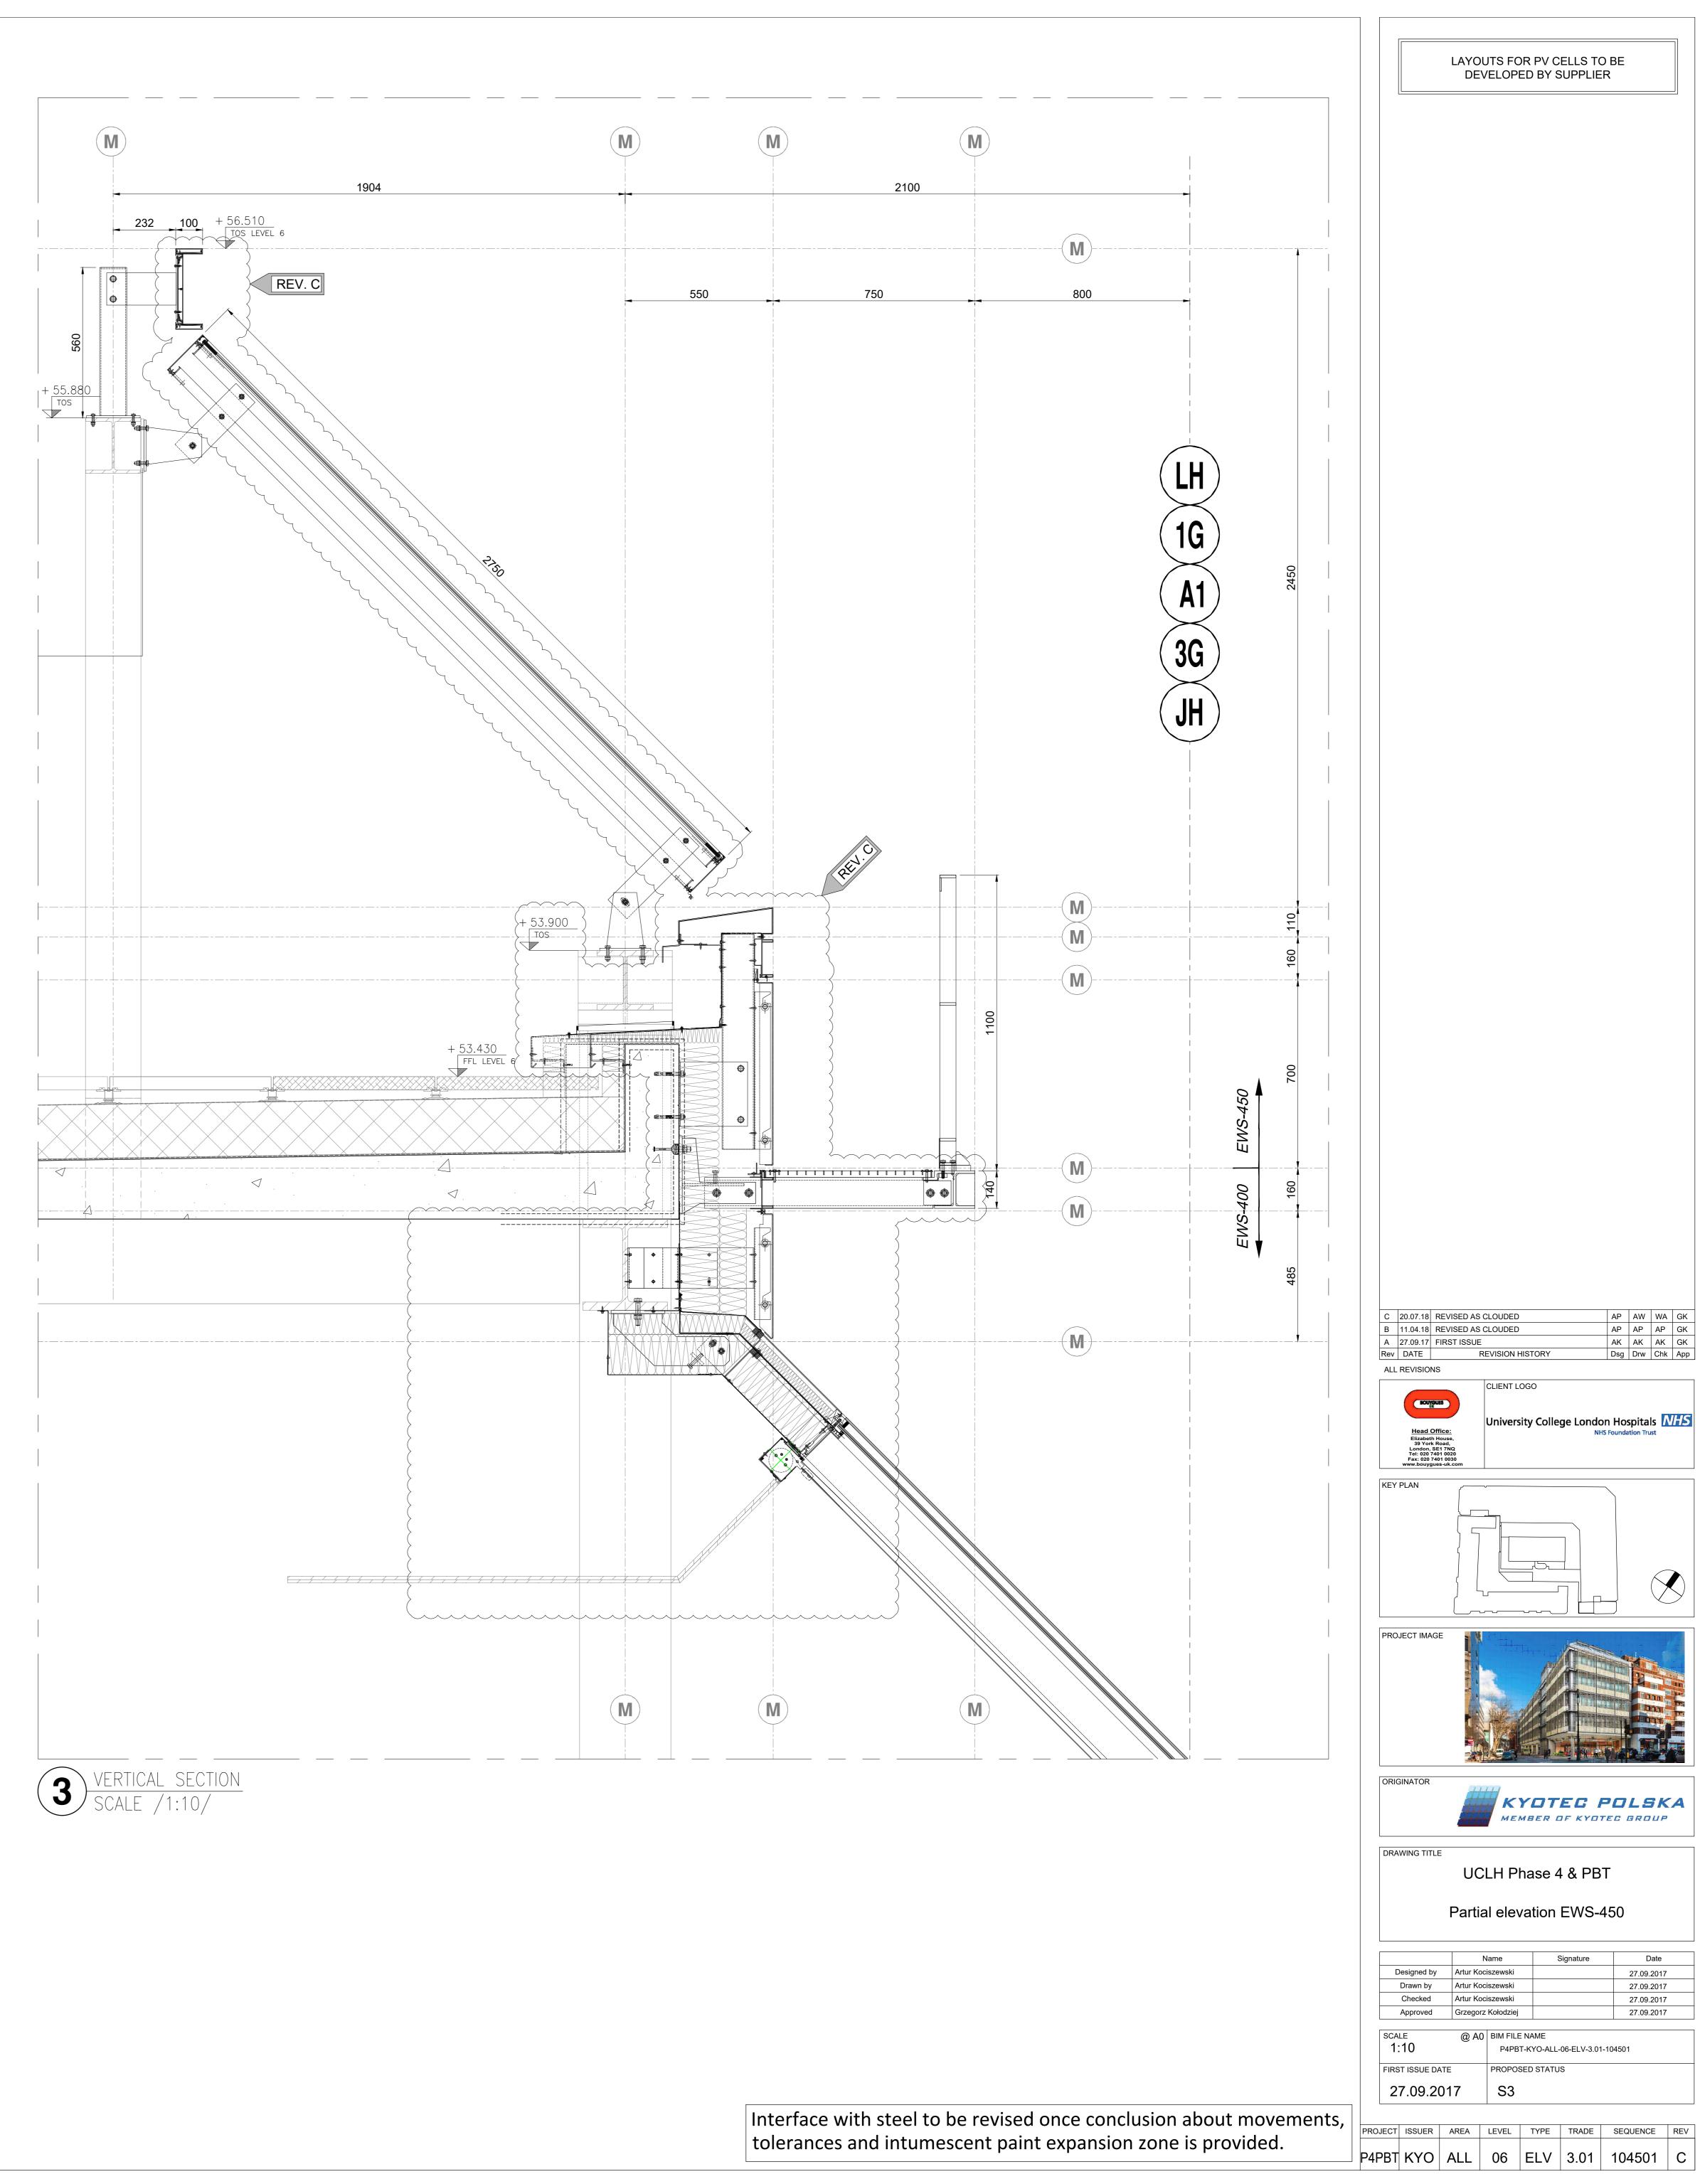

## Facade Scope Legend **CURTAIN WALL SYSTEMS** UNITISED CURTAIN WALL SYSTEMS Floor to floor curtain wall system with screen EWS-250 and access way. Internal blind and openable outer screen Floor to floor curtain wall system fixed to face EWS-225 of slab with interstitial blinds. Internal curtain wall system. As EWS-250, **♦♦♦♦♦♦** IWS-200 without screen and access way. Curtain wall system. As EWS-250 but without **COCO** EWS-200 access way. Curtain wall system spanning floor to soffit with interstitial blinds and external doors. EWS-700 to lightwells to incorporate obscure glazing instead of interstitial blinds. Internal curtain wall system. As EWS-700 but IWS-300 internal with integrated doors. Internal curtain wall system. As IWS-300 but — • — • — IWS-350 incorporating back painted glazing instead of interstitial blinds. Internal curtain wall system. As IWS-350 but IWS-360 clear instead of back painted, and with integrated doors. STICK CURTAIN WALL SYSTEMS Curtain wall with 'T' shaped aluminum mullion EWS-300 system with walkway, integrated louvre panels concealed frame glass doors and louvre parapet. Glazing to level 5 g/l 8H back painted. Curtain wall with 'T' shaped steel or aluminium EWS-100 or aluminium frame system. Curtain wall with 'T' shaped steel or aluminium IWS-100 frame as EWS-100 but internal. Curtain wall with external 'T' shape steel or •••••• EWS-500 aluminium frame system and ventilation panels at ground floor level. Curtain wall with external 'T' shape steel or aluminium frame system as EWS-500 but with — — — EWS-550 external brise soleil and integrated doors. Aluminium curtain wall with re-inforced frames. Includes roller blind, insulated aluminium **EWS-400** spandrel panels and integrated doors. NON-ALUMINIUM CLADDING **EWS-600** Pre-cast concrete cladding system. (GRC) ----- EWS-650 Pre-cast concrete soffit/ fascia panels. (GRC) **EWS-650A** Acoustic soffit insert panels. Hardwood panels with integrated services and lights. • • • • • • EWS-750 Pre-cast unitised concrete cladding with aluminium feature frame.(GRC) RAINSCREEN SYSTEMS **EWS-450** Aluminium rainscreen cladding to steel frame with PV panels/louvres/standing seam cladding with external walkway and access. - • - • EWS-800 PPC aluminium rainscreen cladding to suit structural framing system (SFS) backing wall. **\*\*\*\*\*\*\*\*\* IWS-800** Internal aluminium panel cladding to suit SFS backing wall. ///// EWS-810 Aluminium rainscreen cladding to suit concrete backing wall. **EWS-820** Aluminium rainscreen ductwork cladding to steel frame. **EWS-850** PPC Aluminium insulated Spandrel Panels to suit SFS backing wall. LOUVRE PANEL SYSTEMS **EWS-151** Open and closed louvre system with integrated concealed frame doors and windows. BRISE SOLEIL VEIL SYSTEMS **EWS-250** Brise soleil shading system. **EWS-700A** Brise soleil shading system. **EWS-550A** Brise soleil shading system. BALUSTRADING **BAR-004** Ext anti-climb glazed balustrading.