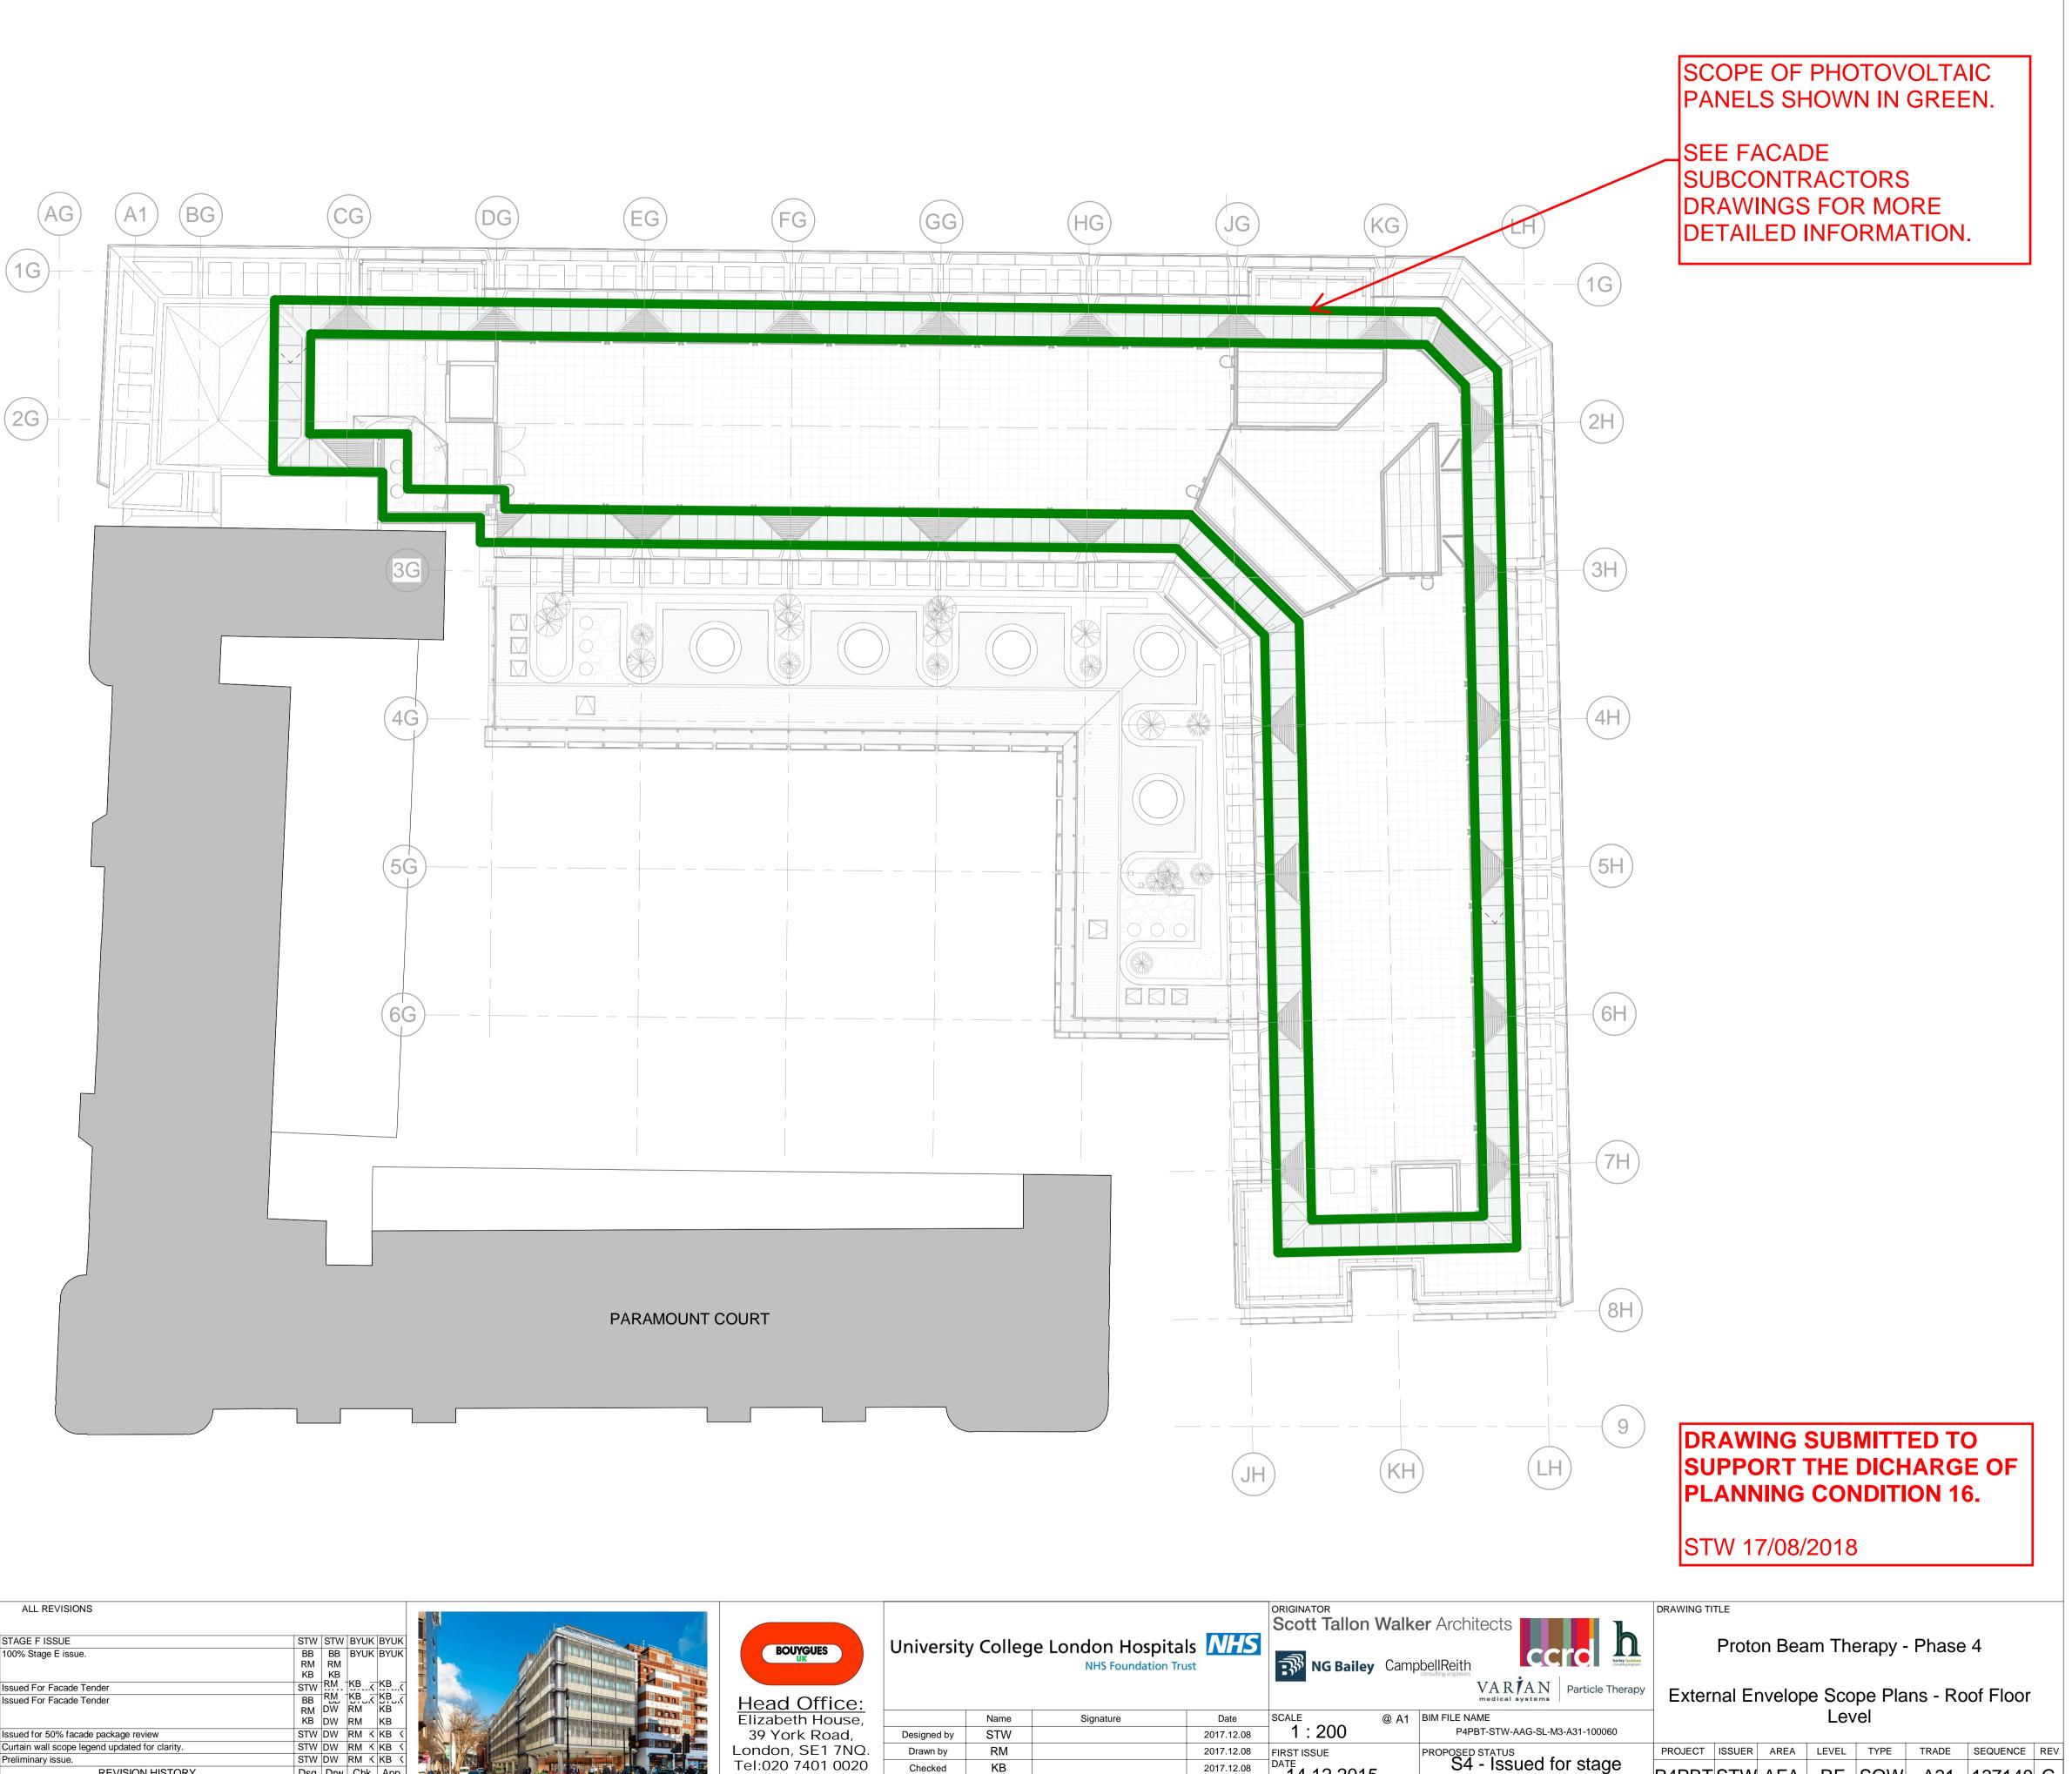

## Facade Scope Legend **CURTAIN WALL SYSTEMS** UNITISED CURTAIN WALL SYSTEMS Floor to floor curtain wall system with screen EWS-250 and access way. Internal blind and openable outer screen Floor to floor curtain wall system fixed to face EWS-225 of slab with interstitial blinds. Internal curtain wall system. As EWS-250, **♦♦♦♦♦♦** IWS-200 without screen and access way. Curtain wall system. As EWS-250 but without **COCO** EWS-200 access way. Curtain wall system spanning floor to soffit with interstitial blinds and external doors. EWS-700 to lightwells to incorporate obscure glazing instead of interstitial blinds. Internal curtain wall system. As EWS-700 but IWS-300 internal with integrated doors. Internal curtain wall system. As IWS-300 but — • — • — IWS-350 incorporating back painted glazing instead of interstitial blinds. Internal curtain wall system. As IWS-350 but IWS-360 clear instead of back painted, and with integrated doors. STICK CURTAIN WALL SYSTEMS Curtain wall with 'T' shaped aluminum mullion EWS-300 system with walkway, integrated louvre panels concealed frame glass doors and louvre parapet. Glazing to level 5 g/l 8H back painted. Curtain wall with 'T' shaped steel or aluminium EWS-100 or aluminium frame system. Curtain wall with 'T' shaped steel or aluminium IWS-100 frame as EWS-100 but internal. Curtain wall with external 'T' shape steel or •••••• EWS-500 aluminium frame system and ventilation panels at ground floor level. Curtain wall with external 'T' shape steel or aluminium frame system as EWS-500 but with — — — EWS-550 external brise soleil and integrated doors. Aluminium curtain wall with re-inforced frames. Includes roller blind, insulated aluminium **EWS-400** spandrel panels and integrated doors. NON-ALUMINIUM CLADDING **EWS-600** Pre-cast concrete cladding system. (GRC) ----- EWS-650 Pre-cast concrete soffit/ fascia panels. (GRC) **EWS-650A** Acoustic soffit insert panels. Hardwood panels with integrated services and lights. • • • • • • EWS-750 Pre-cast unitised concrete cladding with aluminium feature frame.(GRC) RAINSCREEN SYSTEMS **EWS-450** Aluminium rainscreen cladding to steel frame with PV panels/louvres/standing seam cladding with external walkway and access. - • - • EWS-800 PPC aluminium rainscreen cladding to suit structural framing system (SFS) backing wall. **\*\*\*\*\*\*\*\*\* IWS-800** Internal aluminium panel cladding to suit SFS backing wall. ///// EWS-810 Aluminium rainscreen cladding to suit concrete backing wall. **EWS-820** Aluminium rainscreen ductwork cladding to steel frame. **EWS-850** PPC Aluminium insulated Spandrel Panels to suit SFS backing wall. LOUVRE PANEL SYSTEMS **EWS-151** Open and closed louvre system with integrated concealed frame doors and windows. BRISE SOLEIL VEIL SYSTEMS **EWS-250** Brise soleil shading system. **EWS-700A** Brise soleil shading system. **EWS-550A** Brise soleil shading system. BALUSTRADING **BAR-004** Ext anti-climb glazed balustrading.

**EXT-008** Ext aluminium roof planter with balustrade.

○ ○ ○ ○ ○ ○ ○ ○ PPC aluminium cladding to close off party wall void.

•••••• CAN-001 Ext. Glass canopy.

NOTES:

| \ |       |    |          |                                                |        |      |      |      |  |
|---|-------|----|----------|------------------------------------------------|--------|------|------|------|--|
|   |       | G  | 08/12/17 | STAGE F ISSUE                                  | STW    | STW  | BYUK | BYUK |  |
|   |       | F  | 2016.11. | 100% Stage E issue.                            | BB     | BB   | BYUK | BYUK |  |
|   |       |    | 11       |                                                | RM     | RM   |      |      |  |
|   |       |    |          |                                                | KB     | KB   |      |      |  |
|   |       | Е  | 18/07/16 | Issued For Facade Tender                       | STW    |      | KB   | KB   |  |
|   |       | D  | 2016.07. | Issued For Facade Tender                       |        | RM - | KBUK | RB K |  |
|   |       |    | 06       |                                                | I VIVI |      | RM   | KB   |  |
|   |       |    |          |                                                | KB     | DW   | RM   | KB   |  |
|   |       | С  | 03/06/16 | Issued for 50% facade package review           | STW    | DW   | RM K | KB < |  |
| _ |       | В  | 22/04/16 | Curtain wall scope legend updated for clarity. | STW    | DW   | RM K | KB < |  |
|   | i V I | А  | 14/12/15 | Preliminary issue.                             | STW    | DW   | RM K | KB < |  |
|   |       | Re | DATE     | REVISION HISTORY                               | Dsg    | Drw  | Chk  | Арр  |  |
|   |       | v  |          |                                                |        |      |      |      |  |
|   |       |    | •        |                                                |        |      |      |      |  |

P4PBT STW AFA | RF |SOW A31 |137140 G

approval

. TO BE READ IN CONJUNCTION WITH THE MECHANICAL SERVICES SCHEDULES, SPECIFICATION AND DRAWINGS.

2. DO NOW SCALE FROM DRAWING.

SMOKE VENTILATION DETAILS TO BE CONFIRMED BY THE SMOKE VENTILATION SPECIALIST DESIGN CONTRACTOR.