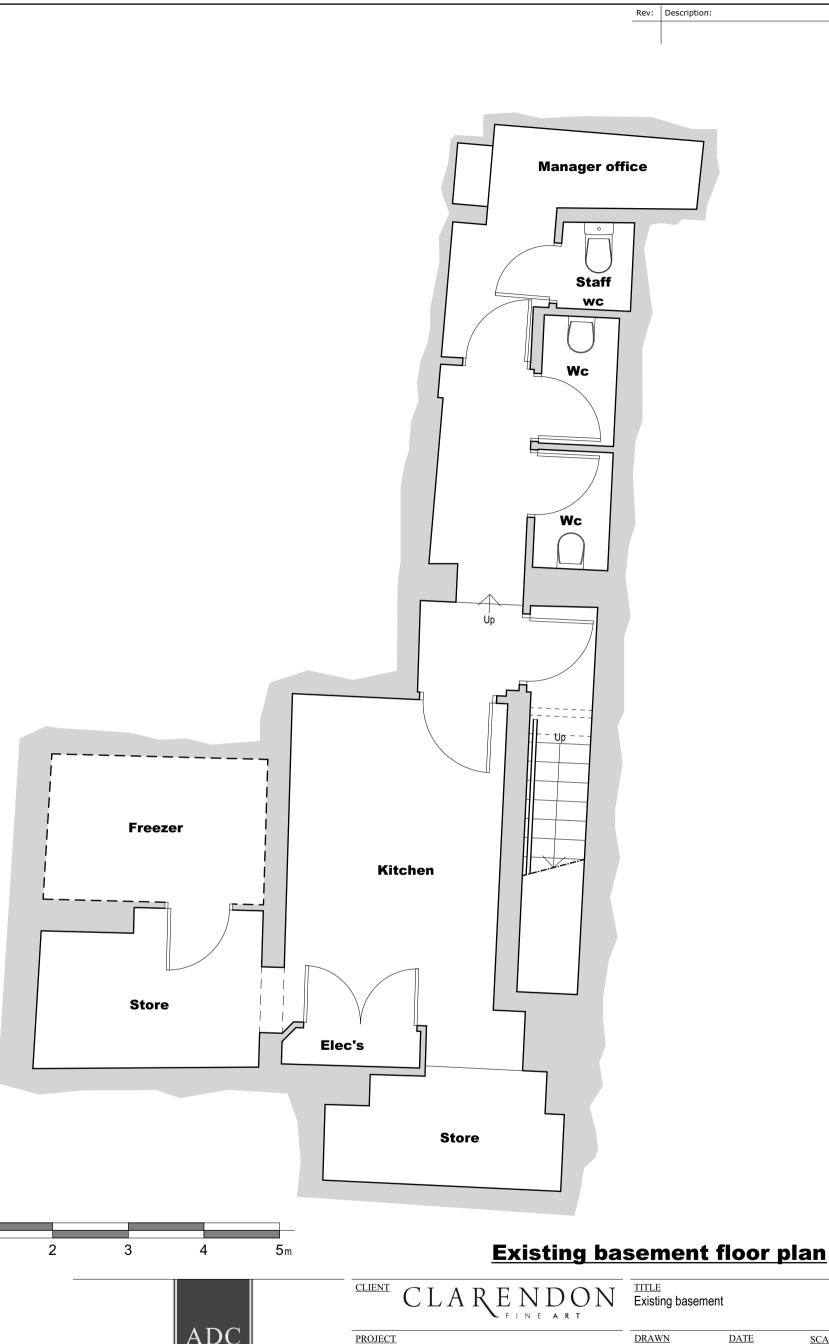

Shop fit out to form new art gallery, 76 Hampstead High Street, London, NW3 1QX.

**DRAWN** <u>DATE</u> **SCALE** MG 28.08.18 1:50 at A3 REVISION

Date:

DRAWING NO. 1112/02

© THIS DRAWING AND THE DESIGNS DEPICTED ARE THE COPYRIGHT OF ADC LTD AND MAY NOT BE REPRODUCED OR AMENDED EXCEPT