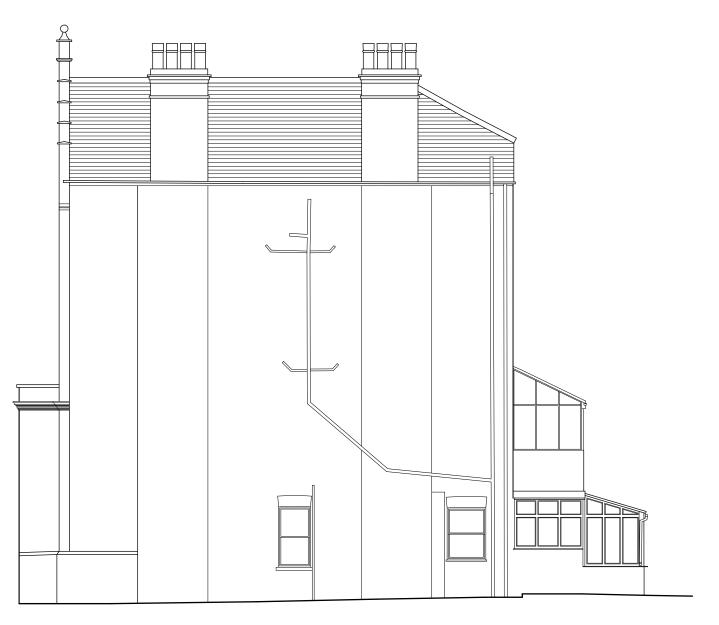

interior design consultants
34 fortune green road london nw6 1uj
† 020 7813 2945 f 020 7813 0609
• dnkdesign@blueyonder.co.uk

**Existing Side Elevation** 

use figured dimensions only. copyright of design and drawing reserved. all dimensions must be confirmed on site prior to any construction work being undertaken setting out to be approved

# **dnk**design

| client     | Mr & Mrs Scemama                       |        |  |  |  |
|------------|----------------------------------------|--------|--|--|--|
| project    | 37 Fairhazel Gardens<br>London NW6 3QN |        |  |  |  |
| title      | Existing Side Elevation                |        |  |  |  |
| drawing N° | SC01.53 rev                            |        |  |  |  |
| drawn by   | Raz date                               | Mar 12 |  |  |  |
| scale      | 1:100 @ A3                             |        |  |  |  |