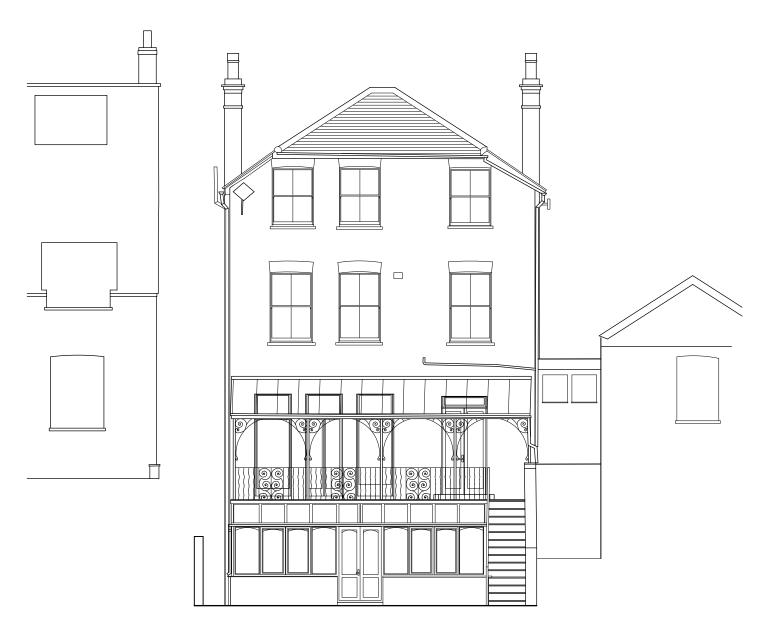

**Existing Rear Elevation** 

use figured dimensions only. copyright of design and drawing reserved. all dimensions must be confirmed on site prior to any construction work being undertaken setting out to be approved

# **dnk**design

|         | Mr & Mrs Scemama                       |
|---------|----------------------------------------|
| project | 37 Fairhazel Gardens<br>London NW6 3QN |

Existing Rear Elevation

| drawing N° | SC01.52    | rev  |        |
|------------|------------|------|--------|
| drawn by   |            | date | Mar 1: |
| scale      | 1:100 @ A3 |      |        |
|            |            |      |        |