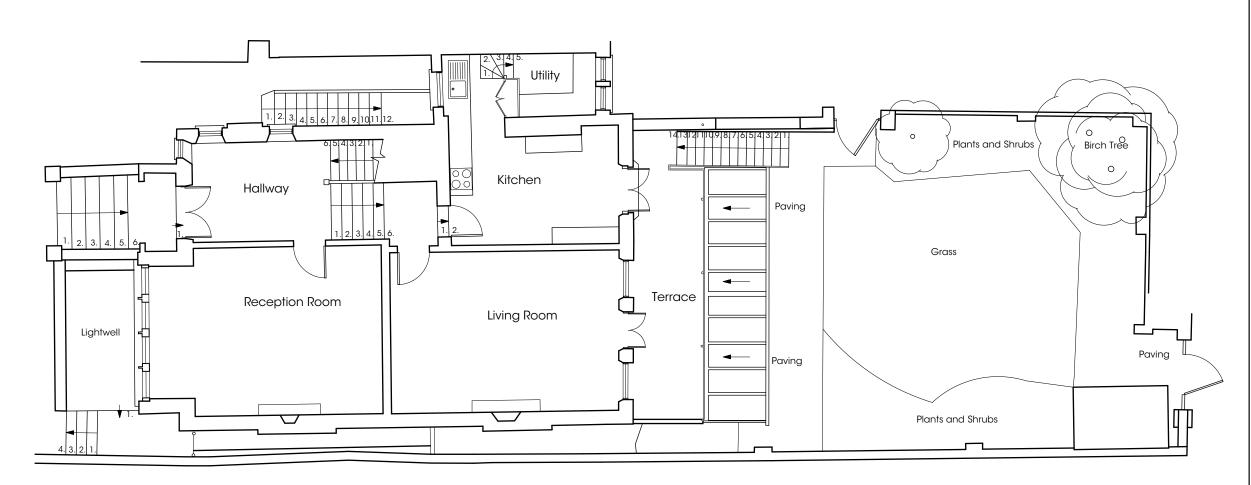

### revision

notes

**Existing Upper Ground Floor Plan** 

## **dnk**design

client Mr & Mrs Scemama

project 37 Fairhazel Gardens London NW6 3QN

Existing Upper Ground Floor Plan

drawing N° SC01.51

drawn by Raz scale 1:100 @ A3 date Mar 12

interior design consultants