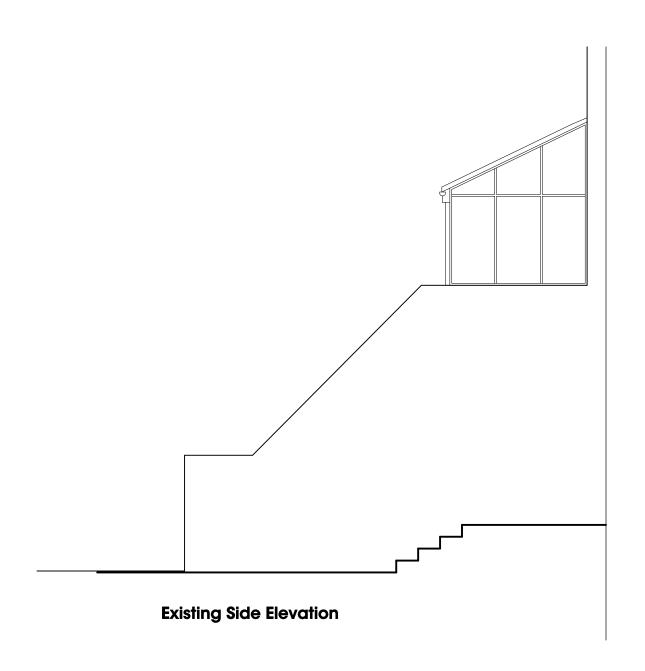

interior design consultants
34 fortune green road london nw6 1uj
† 020 7813 2945 † 020 7813 0609
• dnkdesign@blueyonder.co.uk

**Existing Side Elevation** 

use figured dimensions only. copyright of design and drawing reserved. all dimensions must be confirmed on site prior to any construction work being undertaken setting out to be approved before fabrication.

> \* indicates site dimension. \*\* indicates a critical dimension.

#### revision

A - apr 12 - glazed canopy added

## **dnk**design

client Mr & Mrs Scemama

project 37 Fairhazel Gardens London NW6 3QN

Existing Side Elevation

drawing N° SC01.54 rev A date Mar 12 drawn by Raz