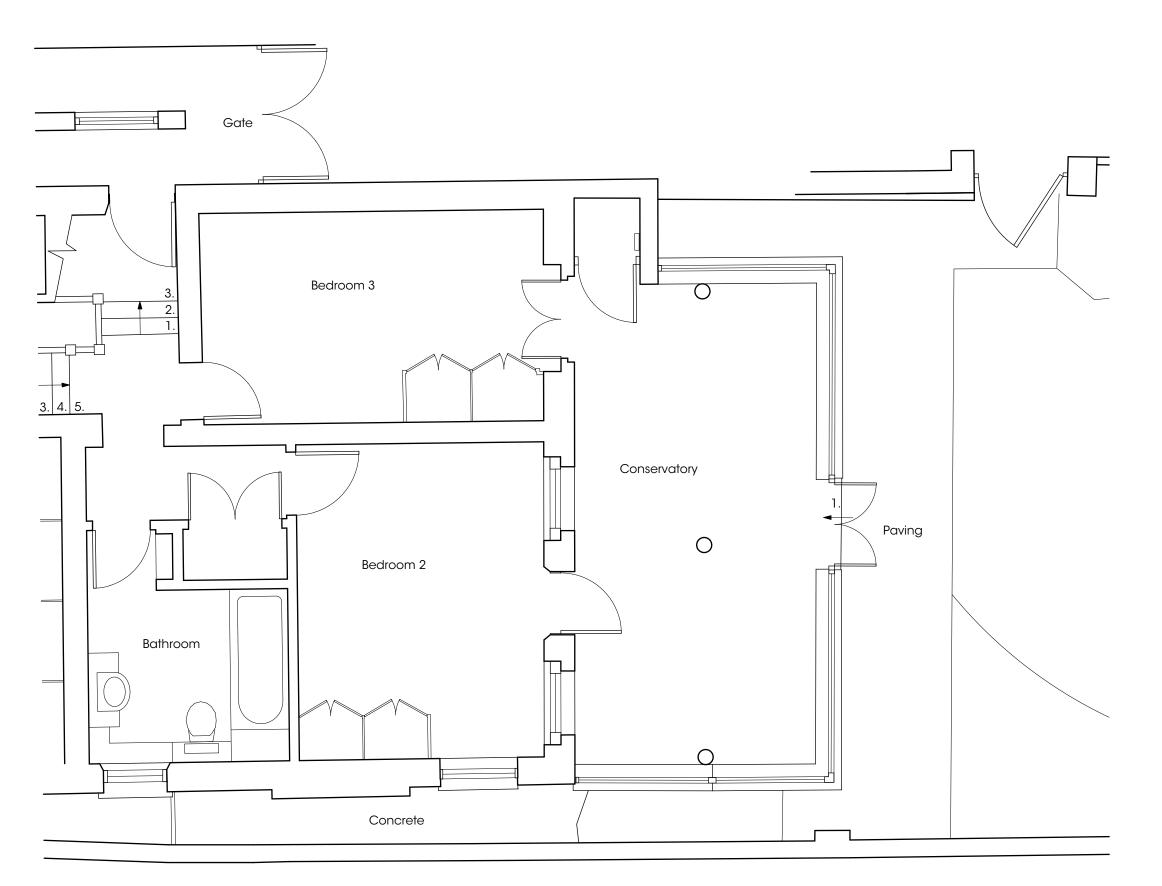

### **Existing Lower Ground Floor Plan**

## **dnk**design

client Mr & Mrs Scemama

project 37 Fairhazel Gardens

London NW6 3QN

Existing Lower Ground Floor Plan

drawing N° SC01.50

drawn by Raz scale 1:100 @ A3 date Mar 12