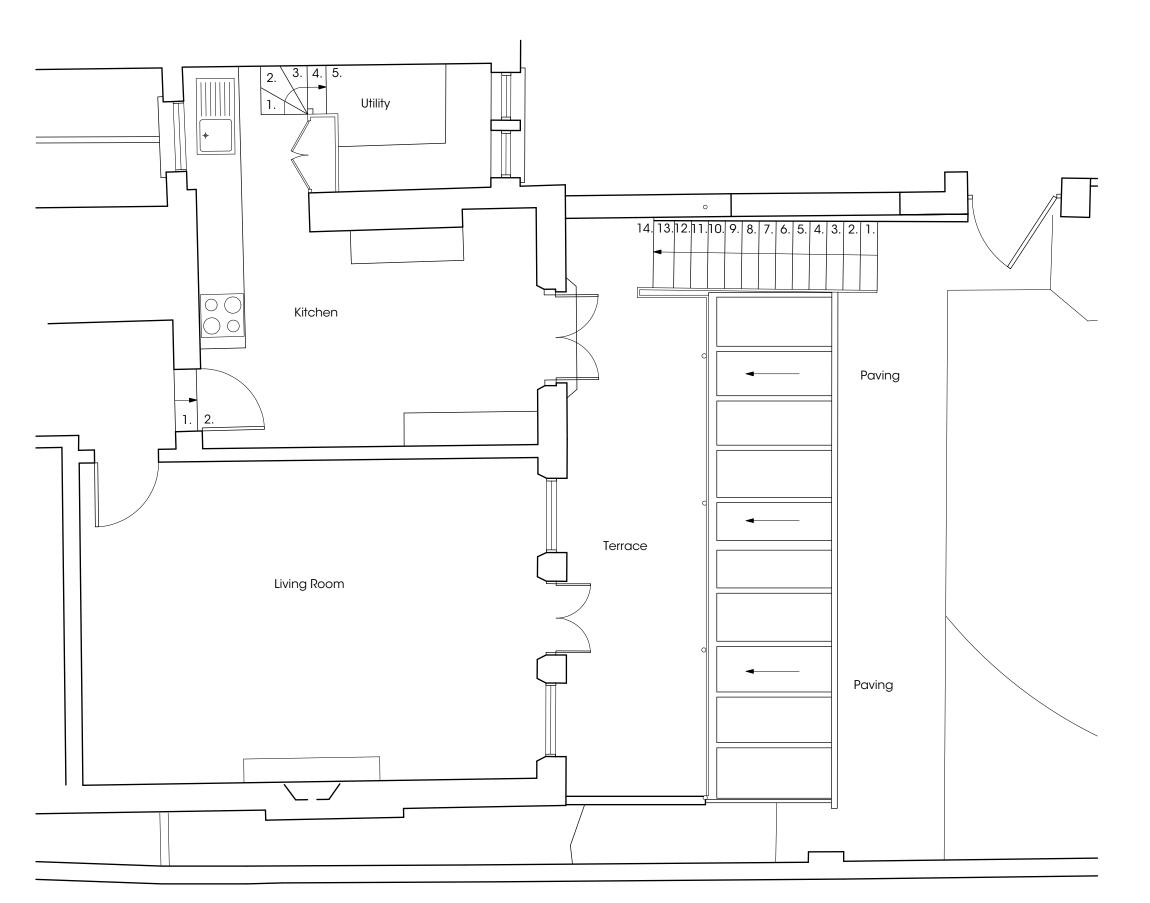

### revision

notes

**Existing Upper Ground Floor Plan** 

## **dnk**design

client Mr & Mrs Scemama

project 37 Fairhazel Gardens London NW6 3QN

Existing Upper Ground Floor Plan

drawing N° SC01.51

drawn by Raz scale 1:100 @ A3 date Mar 12

interior design consultants