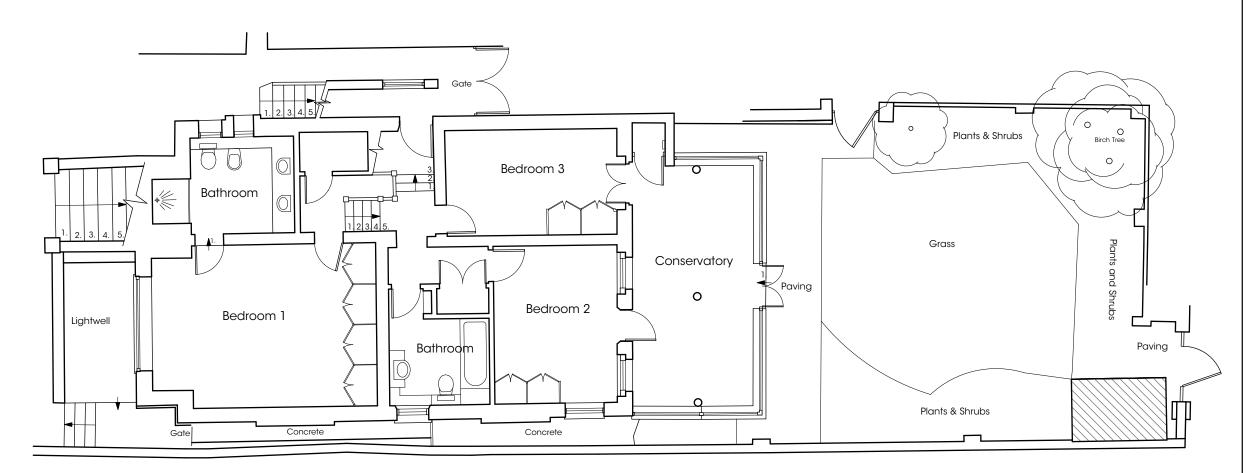

### **Existing Lower Ground Floor Plan**

## **dnk**design

client Mr & Mrs Scemama

project 37 Fairhazel Gardens

London NW6 3QN

Existing Lower Ground Floor Plan

drawing N° SC01.50

drawn by Raz scale 1:100 @ A3 date Mar 12