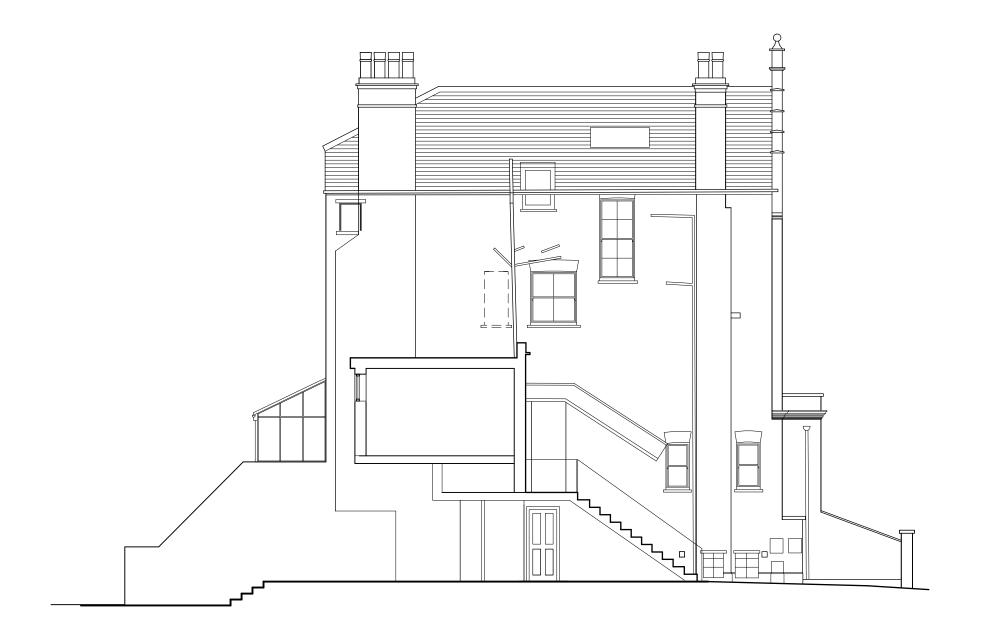

**Existing Rear Elevation** 

use figured dimensions only. copyright of design and drawing reserved. all dimensions must be confirmed on site prior to any construction work being undertaken setting out to be approved

\* indicates site dimension.

\*\* indicates a critical dimension.

#### revision

# **dnk**design

|         | Mr & Mrs Scemama                       |
|---------|----------------------------------------|
| project | 37 Fairhazel Gardens<br>London NW6 3QN |

Existing Rear Elevation

| drawing N° | SC01.52    | rev  |        |
|------------|------------|------|--------|
| drawn by   |            | date | Mar 1: |
| scale      | 1:100 @ A3 |      |        |
|            |            |      |        |