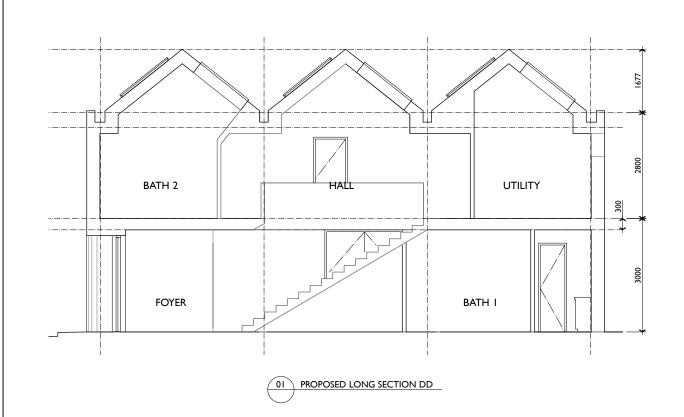

## PLANNING

 
 I I Rochester Mews
 Project

 Proposed House Sections and Roof Detail
 Drawing

 1:50 & 1:20 at A1 1:100 & 1:40 at A3
 scale
 August 2018
 date

 172
 P-06
 no.
 A
 revision
 LB
 drawn