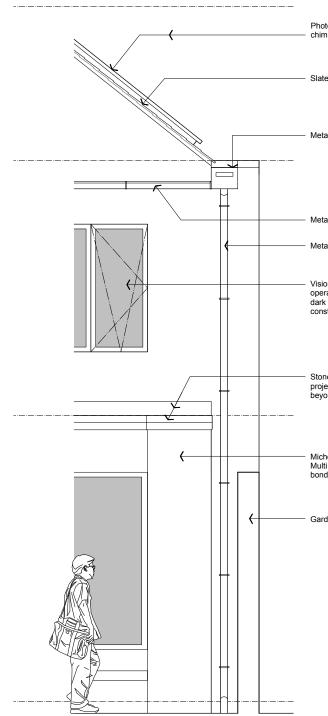

do not scale check all dimensions on site report all discrepancies to the architect this drawing is copyright

Photovoltaic panels and chimney flue (beyond)

Slate roof shingles

Metal rain hopper with overflow

Metal rain gutter

Metal rain downspout

 Vision glass window unit with operable side light. Frame of dark faced slim-line aluminium construction.

Stone copping over bay projection. Stone upstand beyond.

Michelmersh Lindfied Yellow Multi Brick in Double Flemish bond pattern (typical)

Garden wall in section

MADOR ARCHITECTS

Mador & Partners Chartered Architects Ltd.

Studio 102 I Thane Villas London N7 7PH

telephone 0207 281 5550 fax 0207 272 3959