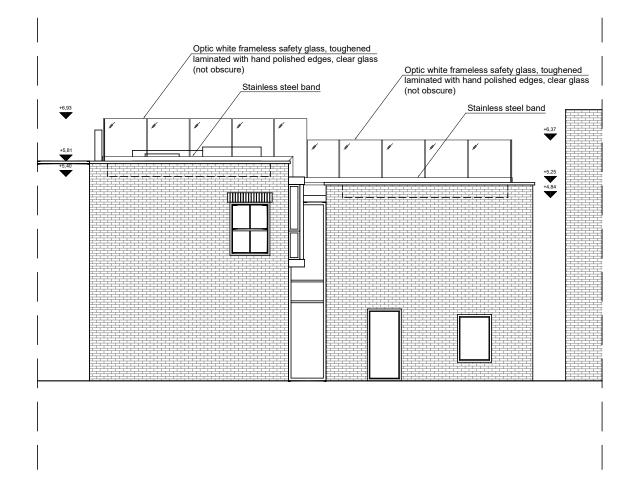

IGNATURE: SCALE: DATE: Rev. No.:
1:100 31.08.2018





CLIENT/PROJECT:

PROJECT NAME:

0750 43 BELSIZE LANE, LONDON NW3 5AU

ARCHITECTURE:

1

All dimensions in millimetres All dimensions and levels are to be checked on site by the main contractor prior to commencing excavation works. Any discrepancy is to be reported back to the designer for instruction. This drawing is the property of VORBILD not be reproduced or disclosed to a third permission MITED and may ithout written

NOTES

VORBILD ARCHITECTURE www.vorbild.co.uk

| INSTALLATIONS: |  |
|----------------|--|

CONSTRUCTION:

SHEET TITLE:

EXISTING FRONT ELEVATION

INSTALLATIONS:

info@vorbild.co.uk



0







0











0750 43 BELSIZE LANE, LONDON NW3 5AU

ARCHITECTURE

info@vorbild.co.uk

INSTALLATIONS:

www.vorbild.co.uk



0





All dimensions and levels are to be checked on site by the main contractor prior to commencing excavation works. Any discrepancy is to be reported back to the designer for instruction. 0750 43 BELSIZE LANE, LONDON NW3 5AU This drawing is the property of VORBILD ARC not be reproduced or disclosed to a third party permission URE LIMITED and may form without written

SHEET TITLE:

PROPOSED REAR ELEVATION

APPROVED:

INSTALLATIONS:

INSTALLATIONS:

ARCHITECTURE

www.vorbild.co.uk

info@vorbild.co.uk



0