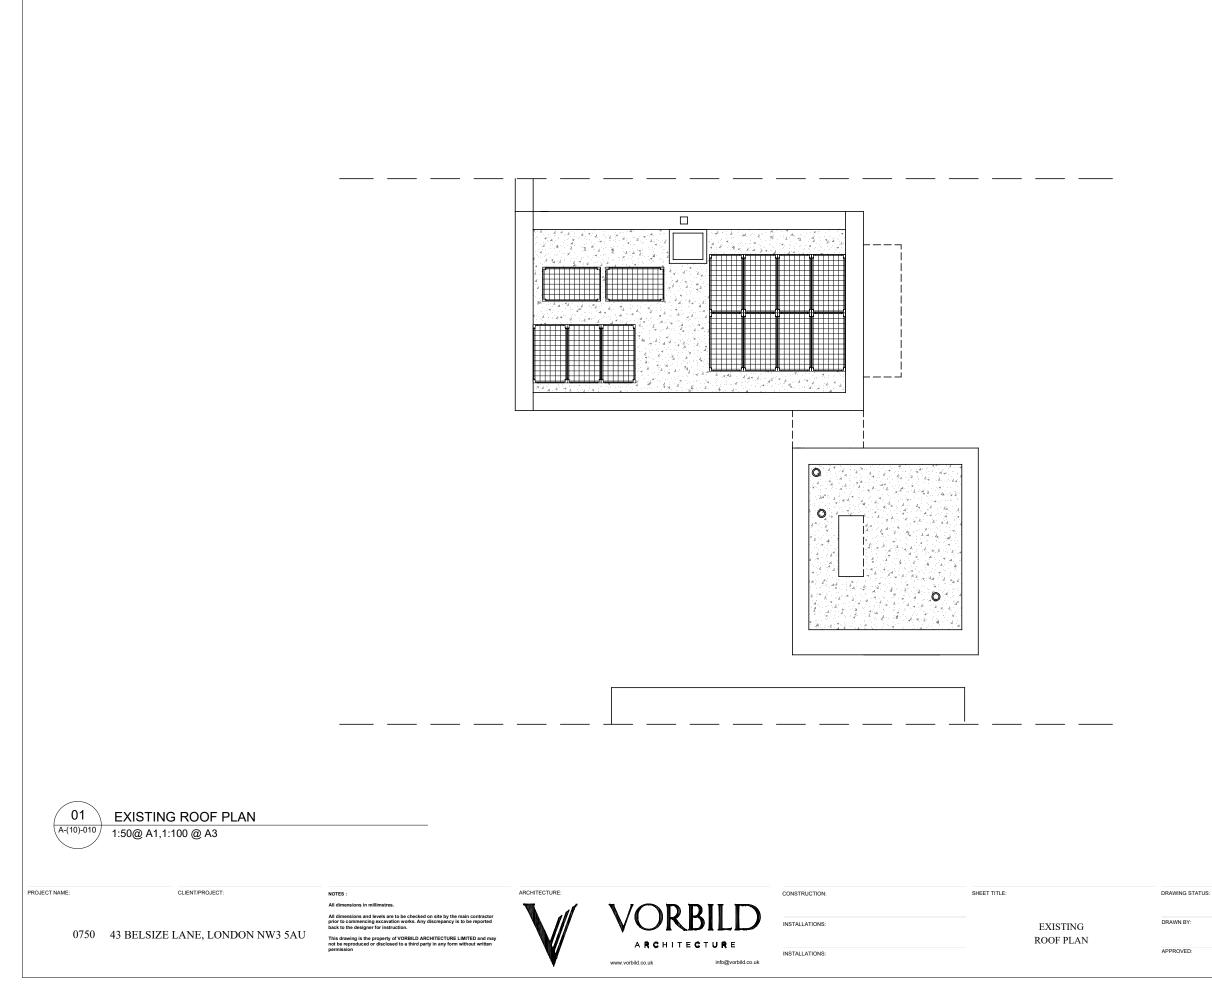

TATUS: FOR PLANNING JOB NUMER: 0750

MP/KK
SIGNATURE: DRAWING NO: A-(10)-010

SIGNATURE: SCALE: DATE: Rev. No.:
1:100 31.08.2018

CLIENT/PROJECT:

PROJECT NAME:

0750 43 BELSIZE LANE, LONDON NW3 5AU

ARCHITECTURE:

1

All dimensions in millimetres All dimensions and levels are to be checked on site by the main contractor prior to commencing excavation works. Any discrepancy is to be reported back to the designer for instruction. This drawing is the property of VORBILD not be reproduced or disclosed to a third permission MITED and may ithout written