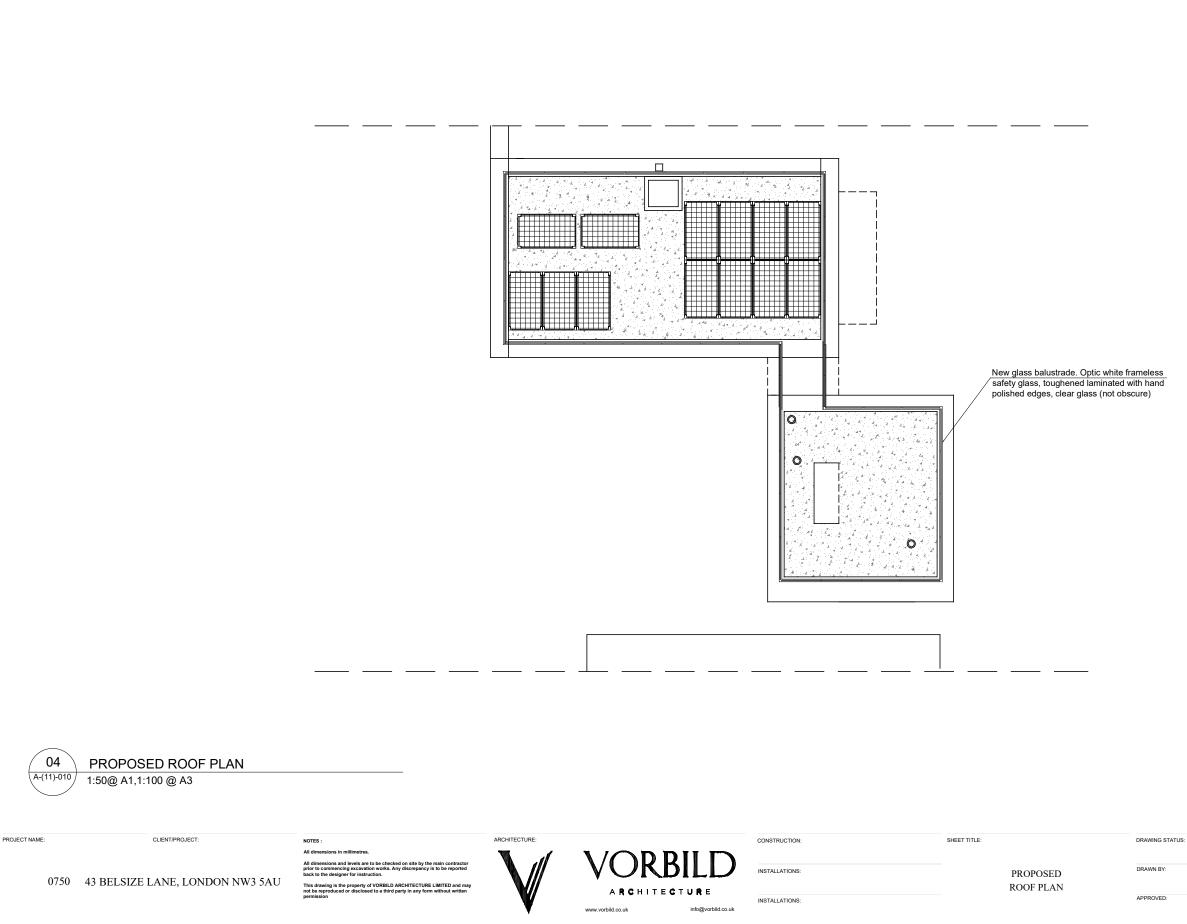

TATUS: FOR PLANNING JOB NUMER: 0750

MP/KK
SIGNATURE: DRAWING NO: A-(10)-010

SIGNATURE: SCALE: DATE: Rev. No.:
1:100 31.08.2018





CLIENT/PROJECT:

PROJECT NAME:

0750 43 BELSIZE LANE, LONDON NW3 5AU

ARCHITECTURE:

1

All dimensions in millimetres All dimensions and levels are to be checked on site by the main contractor prior to commencing excavation works. Any discrepancy is to be reported back to the designer for instruction. This drawing is the property of VORBILD not be reproduced or disclosed to a third permission MITED and may ithout written

NOTES

VORBILD ARCHITECTURE www.vorbild.co.uk

| INSTALLATIONS: |  |
|----------------|--|

CONSTRUCTION:

SHEET TITLE:

EXISTING FRONT ELEVATION

INSTALLATIONS:

info@vorbild.co.uk



0







0











0750 43 BELSIZE LANE, LONDON NW3 5AU

ARCHITECTURE

info@vorbild.co.uk

INSTALLATIONS:

www.vorbild.co.uk



0





All dimensions and levels are to be checked on site by the main contractor prior to commencing excavation works. Any discrepancy is to be reported back to the designer for instruction. 0750 43 BELSIZE LANE, LONDON NW3 5AU This drawing is the property of VORBILD ARC not be reproduced or disclosed to a third party permission URE LIMITED and may form without written

SHEET TITLE:

PROPOSED REAR ELEVATION

APPROVED:

INSTALLATIONS:

INSTALLATIONS:

ARCHITECTURE

www.vorbild.co.uk

info@vorbild.co.uk



0