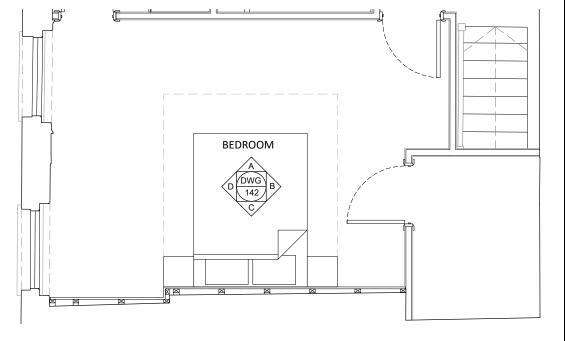

Roof void Walk-in wardrobe New skirting Elevation A Elevation B Roof void Ceiling New window to match existing New window to match existing and improved thermal efficiency and improved thermal efficiency New skirting Elevation C Elevation D PROPOSED BEDROOM INTERNAL ELEVATIONS SCALE 1:50 ARCHITECTURAL DESIGNERS

## Structure:

All structural elements to be confirmed by Engineer.

Elevation Drawing reference

NOTE Floor and wall finishes to be

2.5m

1:50

P3 Camden council comments P2 Planning Submission

20.08.2018 01.05.2018