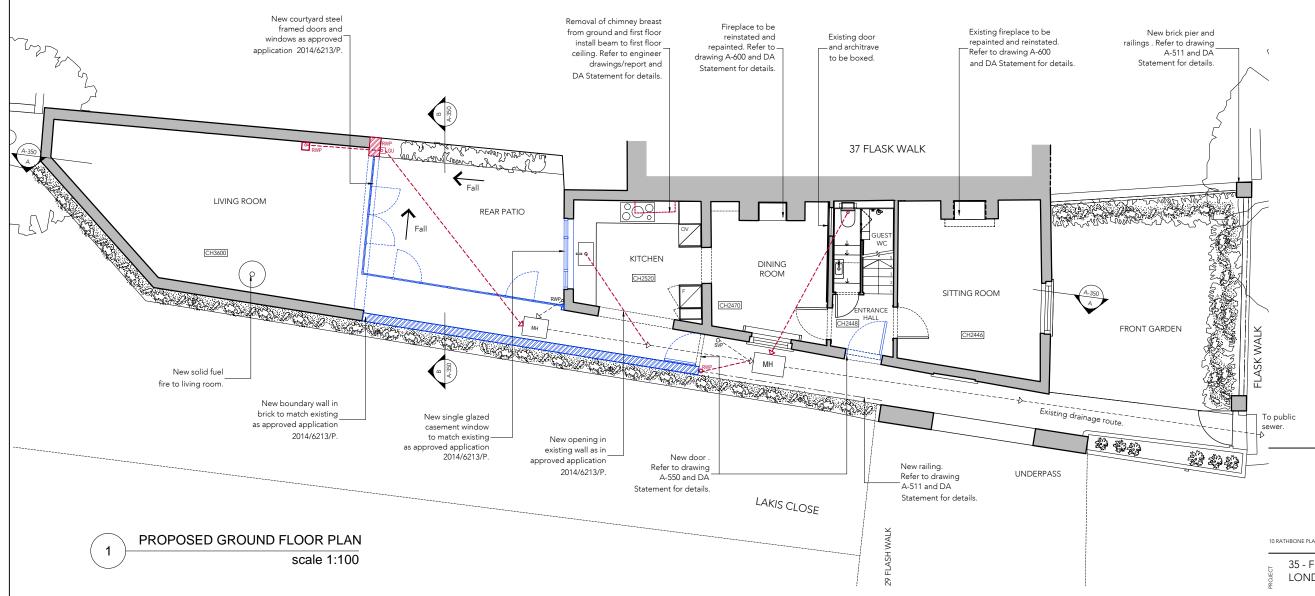

## LEGEND

|     | Existing structures                           |
|-----|-----------------------------------------------|
|     | Changes as aproved in application 2014/6213/P |
|     | Changes introduced in this application.       |
| CH  | Ceiling height                                |
| GU  | Gully                                         |
| МН  | Manhole                                       |
| DP  | Downpipe                                      |
| SVP | Soil & vent pipe                              |
| RWP | Rain water pipe                               |
|     |                                               |

## NOTE:

All existing windows to be repaired and retained. New secondary glazing to be installed internally.

35 - FLASK WALK LONDON, NW3 1HH

PLANNING APPLICATION PROPOSED GROUND FLOOR

| DATE    | 24.02.2017 | DRAWN BY   | SC    | CHECKED BY | TG |
|---------|------------|------------|-------|------------|----|
| STATUS  | PLANNING   | SCALE @ A3 | 1:100 |            |    |
| JOB NO. | 178        | DWG NO.    | A-300 | REV        | А  |