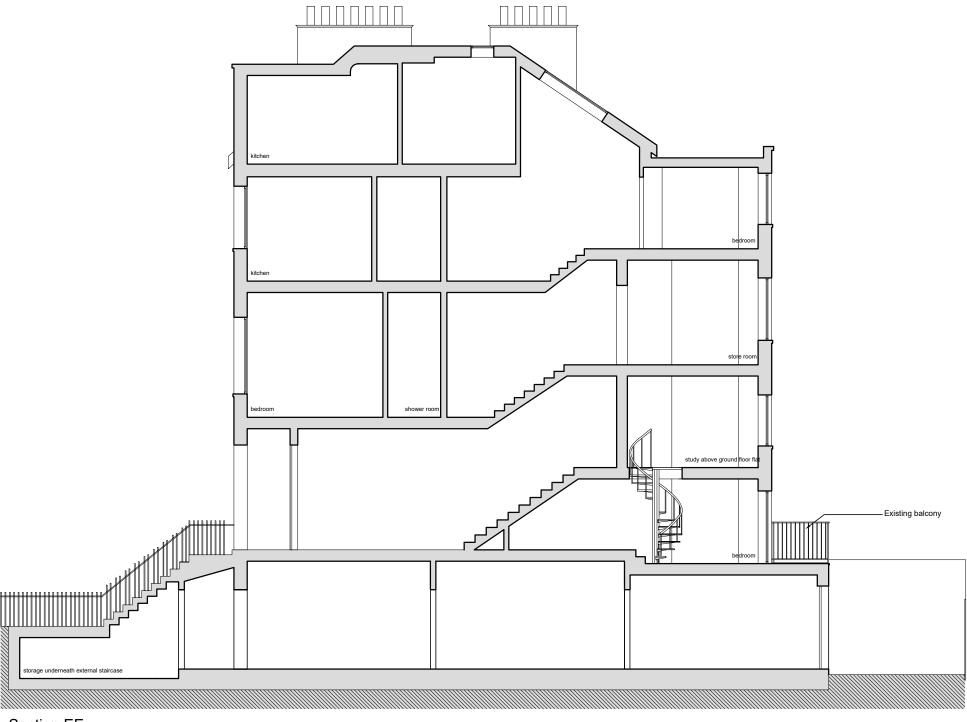

Section EE

Ditton Garages, Thames Ditton, Surrey, KT7 0UL

www.thamesdesignandbuild.com

0207 998 7820

| Rev | Date     | Changes               | Ву | Checked | Issued For |
|-----|----------|-----------------------|----|---------|------------|
| Α   | 16.06.18 | First Issue           | JR | 00      | Planning   |
| В   | 18.06.18 | Add comments          | JR | 00      | Planning   |
| С   | 06.08.18 | Internal wall removed | JR | 00      | Planning   |

| Site:      | 139 Fellows Road, London, NW3 3JJ |         |             |  |  |  |
|------------|-----------------------------------|---------|-------------|--|--|--|
| Project:   | Rear Extension                    |         |             |  |  |  |
| Dwg Title: | Proposed Section EE               |         |             |  |  |  |
| Client:    | Mr Mark Joel                      |         |             |  |  |  |
| Scale:     | 1:100 @ A3                        | Date:   | August 2018 |  |  |  |
| Dwg No:    | 1374-P-47-C                       | Status: | Proposed    |  |  |  |