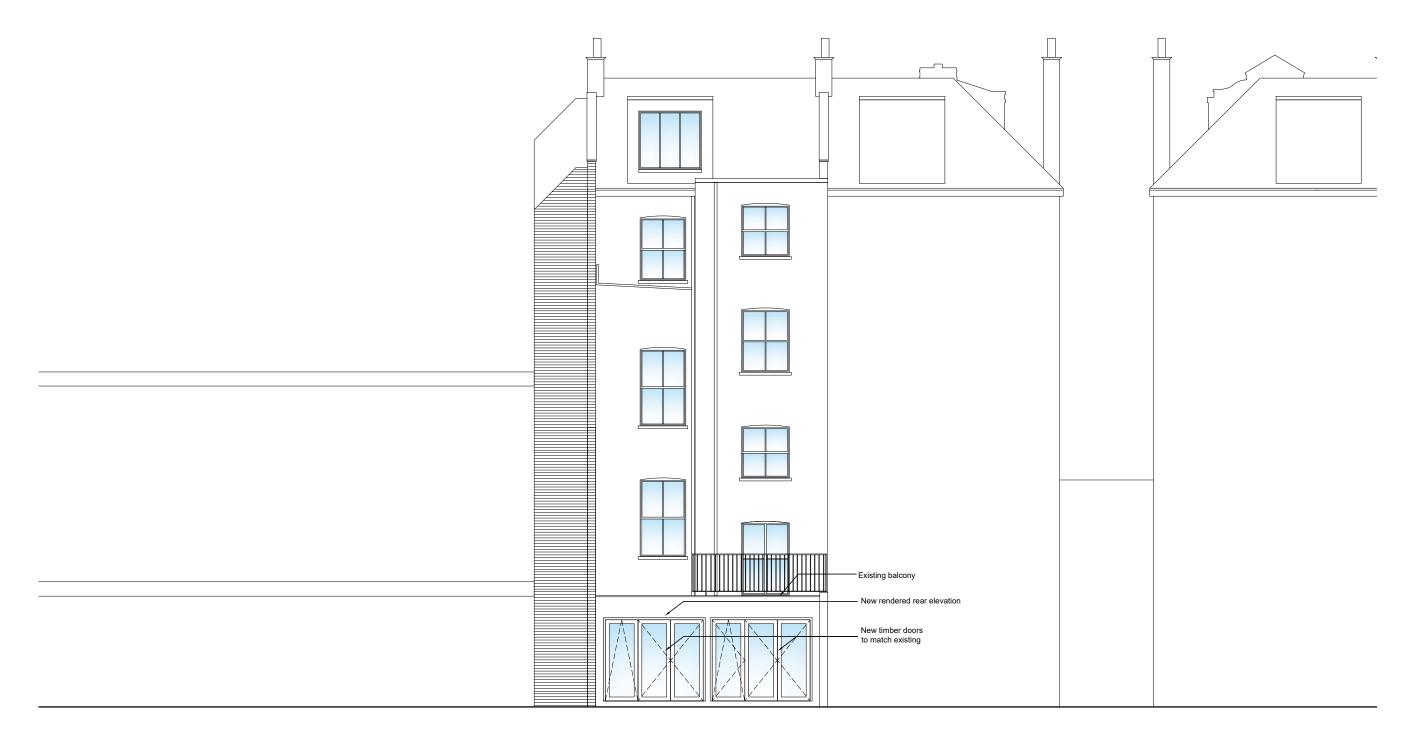

## Rear Elevation C

Ditton Garages, Thames Ditton, Surrey, KT7 0UL

www.thamesdesignandbuild.com

0207 998 7820

| Rev | Date     | Changes       | Ву | Checked | Issued For |
|-----|----------|---------------|----|---------|------------|
| Α   | 16.06.18 | First Issue   | JR | 00      | Planning   |
| В   | 18.06.18 | Add comments  | JR | 00      | Planning   |
| С   | 06.08.18 | Removed notes | JR | 00      | Planning   |

| Site:      | te: 139 Fellows Road, London, NW3 3JJ |         |             |  |  |  |
|------------|---------------------------------------|---------|-------------|--|--|--|
| Project:   | roject: Rear Extension                |         |             |  |  |  |
| Dwg Title: | wg Title: Proposed Rear Elevation C   |         |             |  |  |  |
| Client:    | nt: Mr Mark Joel                      |         |             |  |  |  |
| Scale:     | 1:100 @ A3                            | Date:   | August 2018 |  |  |  |
| Dwg No:    | 1374-P-45-C                           | Status: | Proposed    |  |  |  |