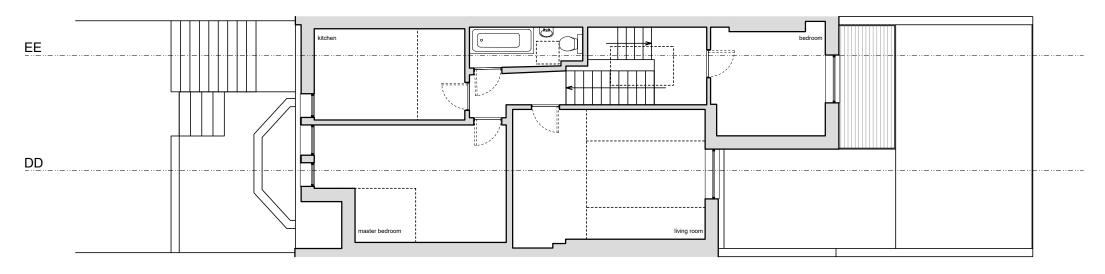

Third Floor Plan

Ditton Garages, Thames Ditton, Surrey, KT7 OUL www.thamesdesignandbuild.com 0207 998 7820

| Rev | Date     | Changes          | Ву | Checked | Issued For |
|-----|----------|------------------|----|---------|------------|
| Α   | 16.06.18 | First Issue      | JR | 00      | Planning   |
| В   | 18.06.18 | Add comments     | JR | 00      | Planning   |
| С   | 06.08.18 | Add flat numbers | JR | 00      | Planning   |

| Site:                   | 139 Fellows Road, London, NW3 3JJ   |         |           |  |  |  |
|-------------------------|-------------------------------------|---------|-----------|--|--|--|
| Project: Rear Extension |                                     |         |           |  |  |  |
| Dwg Title:              | Proposed Third Floor and Roof Plans |         |           |  |  |  |
| Client:                 | Mr Mark Joel                        |         |           |  |  |  |
| Scale:                  | 1:100 @ A3                          | Date:   | June 2018 |  |  |  |
| Dwg No:                 | 1374-P-42-B                         | Status: | Proposed  |  |  |  |