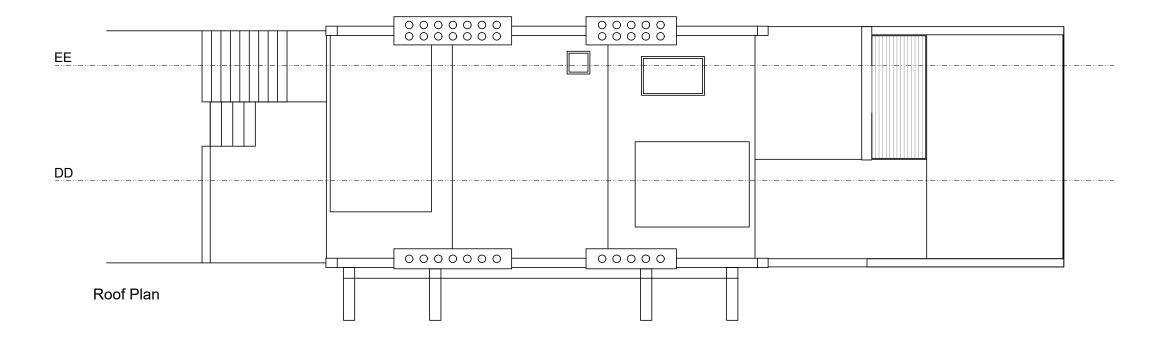

Third Floor Plan

Ditton Garages, Thames Ditton, Surrey, KT7 OUL www.thamesdesignandbuild.com 0207 998 7820

| Rev | Date     | Changes          | Ву | Checked | Issued For |
|-----|----------|------------------|----|---------|------------|
| Α   | 16.06.18 | First Issue      | JR | 00      | Planning   |
| В   | 18.06.18 | Add comments     | JR | 00      | Planning   |
| С   | 06.08.18 | Add flat numbers | JR | 00      | Planning   |

| Site:                   | 139 Fellows Road, London, NW3 3JJ   |         |           |  |  |  |
|-------------------------|-------------------------------------|---------|-----------|--|--|--|
| Project: Rear Extension |                                     |         |           |  |  |  |
| Dwg Title:              | Proposed Third Floor and Roof Plans |         |           |  |  |  |
| Client:                 | Mr Mark Joel                        |         |           |  |  |  |
| Scale:                  | 1:100 @ A3                          | Date:   | June 2018 |  |  |  |
| Dwg No:                 | 1374-P-42-B                         | Status: | Proposed  |  |  |  |