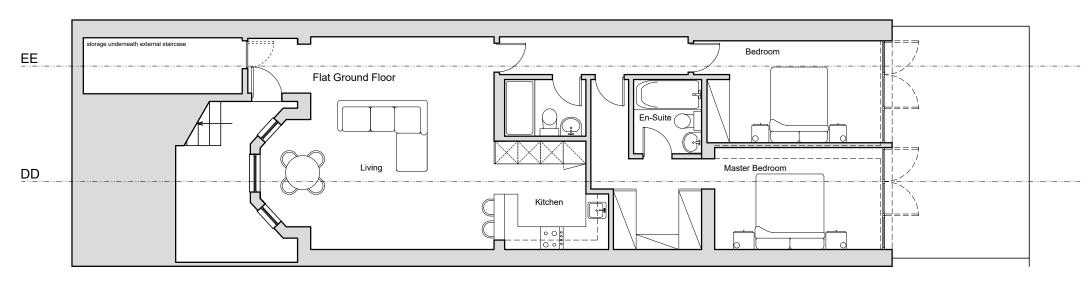

| Site:      | 139 Fellows Road, London, NW3 3JJ                               |         |             |  |  |  |
|------------|-----------------------------------------------------------------|---------|-------------|--|--|--|
| Project:   | Rear Extension                                                  |         |             |  |  |  |
| Dwg Title: | Proposed Lower Ground Floor and Ground Floor Plans Mr Mark Joel |         |             |  |  |  |
| Client:    |                                                                 |         |             |  |  |  |
| Scale:     | 1:100 @ A3                                                      | Date:   | August 2018 |  |  |  |
| Dwg No:    | 1374-P-40-C                                                     | Status: | Proposed    |  |  |  |