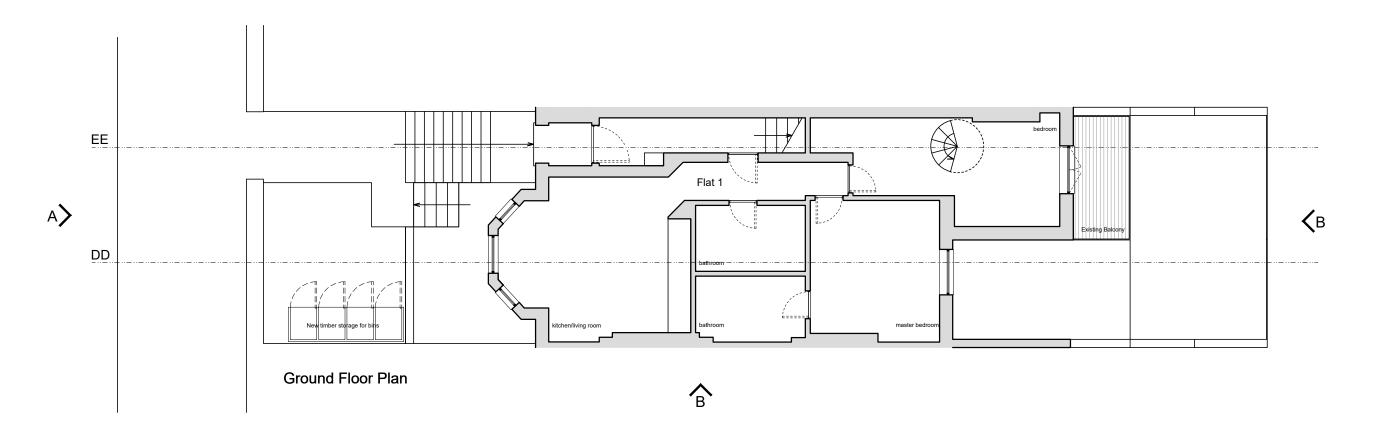

Lower Ground Floor Plan

Ditton Garages, Thames Ditton, Surrey, KT7 0UL www.thamesdesignandbuild.com 0207 998 7820

| Rev | Date     | Changes                                                         | Ву | Checked | Issued For |
|-----|----------|-----------------------------------------------------------------|----|---------|------------|
| Α   | 16.06.18 | First Issue                                                     | JR | 00      | Planning   |
| В   | 18.06.18 | Add comments                                                    | JR | 00      | Planning   |
| С   | 06.08.18 | Add flat numbers, bins especifications and removed storage door | JR | 00      | Planning   |

| Site:      | 139 Fellows Road, London, NW3 3JJ                               |         |             |  |  |  |
|------------|-----------------------------------------------------------------|---------|-------------|--|--|--|
| Project:   | Rear Extension                                                  |         |             |  |  |  |
| Dwg Title: | Proposed Lower Ground Floor and Ground Floor Plans Mr Mark Joel |         |             |  |  |  |
| Client:    |                                                                 |         |             |  |  |  |
| Scale:     | 1:100 @ A3                                                      | Date:   | August 2018 |  |  |  |
| Dwg No:    | 1374-P-40-C                                                     | Status: | Proposed    |  |  |  |