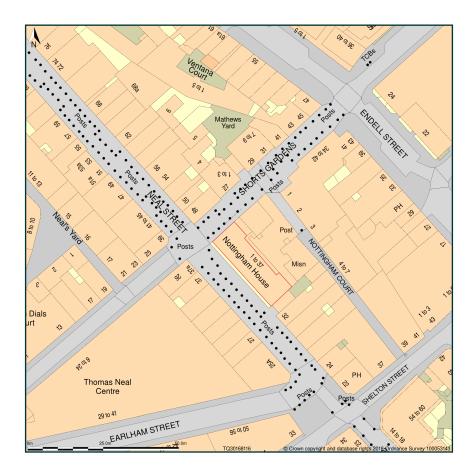

## 36, Neal Street, London, Camden, WC2H 9PS

Site Plan shows area bounded by: 530094.4, 181093.36 530235.83, 181234.78 (at a scale of 1:1250), OSGridRef: TQ30168116. The representation of a road, track or path is no evidence of a right of way. The representation of features as lines is no evidence of a property boundary.

Produced on 29th Aug 2018 from the Ordnance Survey National Geographic Database and incorporating surveyed revision available at this date. Reproduction in whole or part is prohibited without the prior permission of Ordnance Survey. © Crown copyright 2018. Supplied by www.buyaplan.co.uk a licensed Ordnance Survey partner (100053143). Unique plan reference: #00350064-475D37