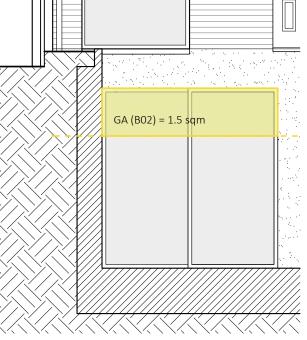

10% of floor area:

10%x13.5 = 1.35sqm

GA = 1.5 SQM

1.5>1.35 therefore, TEST PASSED