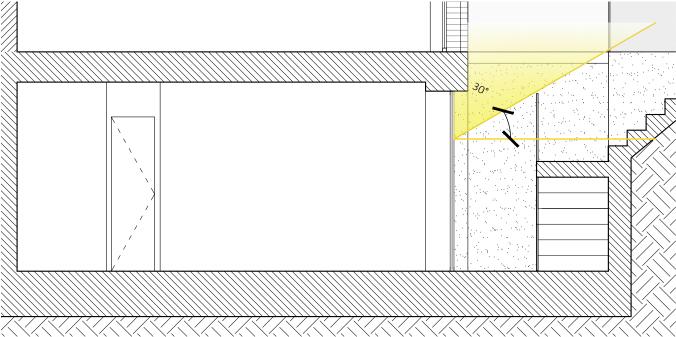

# Floor Area:

Floor Area = 13.5 sqm

Where is not possible to extend the basement beyond the footprint of the original building, a sufficient proportion of the glazing, GA, should be above the point on the window(s) from which a line can be drawn at 30° above the horizontal to pass the top of obstruction. The glazed area above the point should total not less than 10% of the floor area of the room.

10% of floor area:

10%x13.5 = 1.35sqm

GA = 1.5 SQM

1.5>1.35 therefore, TEST PASSED