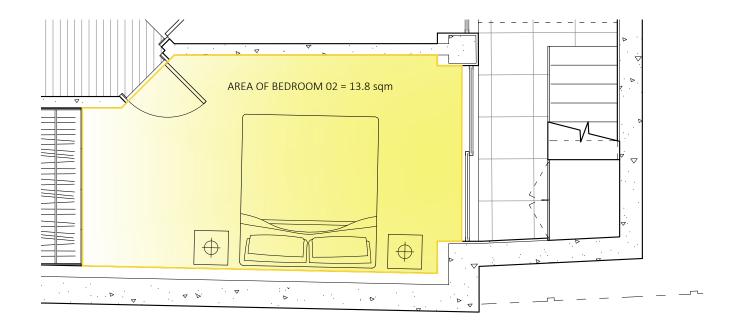

# Floor Area:

Floor Area = 13.5 sqm

Where is not possible to extend the basement beyond the footprint of the original building, a sufficient proportion of the glazing, GA, should be above the point on the window(s) from which a line can be drawn at 30° above the horizontal to pass the top of obstruction. The glazed area above the point should total not less than 10% of the floor area of the room.