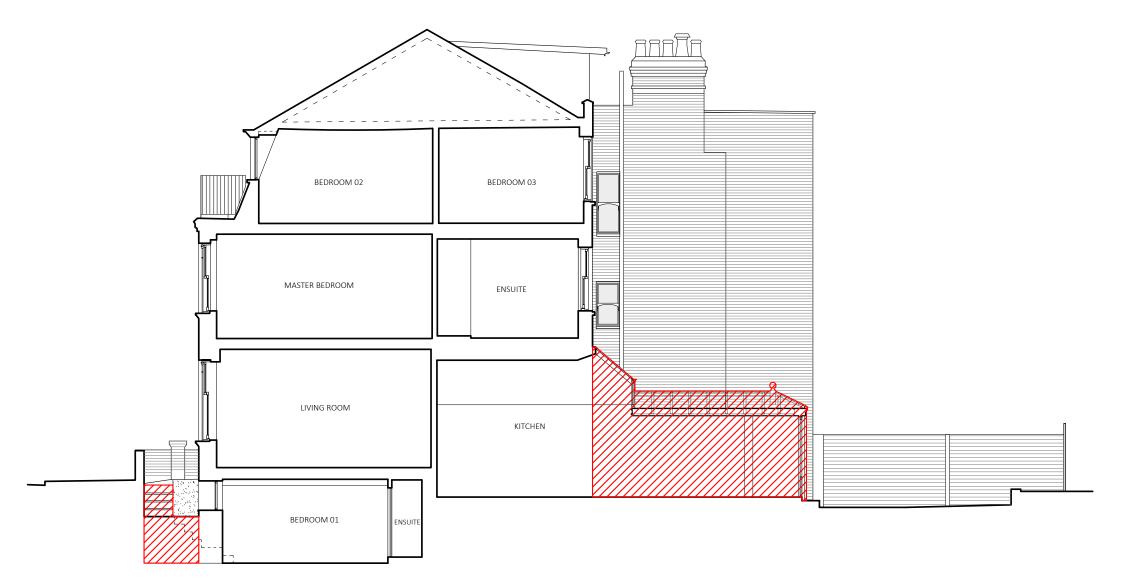

SECTION A-A

A 16.02.2018 DEMOLITION SHOWN Rev Date Reason For Issue Chk

167-169 KENSINGTON HIGH STREET LONDON, W8 6SH

T + 44 (0) 207 229 1558 MAIL@NASHBAKER.CO.UK WWW.NASHBAKER.CO.UK

| PROJECT       |           | ENLOCH ROAD<br>ON, NW3 4DN |     |
|---------------|-----------|----------------------------|-----|
| DRAWING TITLE | JECTI     | ON A-A<br>ISTING           |     |
| JOB NUMBER    | 1706      | DRAWING NUMBER             | 104 |
| DRAWN         | VT        | CHECKED                    | KM  |
| SCALE         | 1:100     | PAPER SIZE                 | А3  |
| DATE          | 08/06/201 | revision<br>17             | A   |