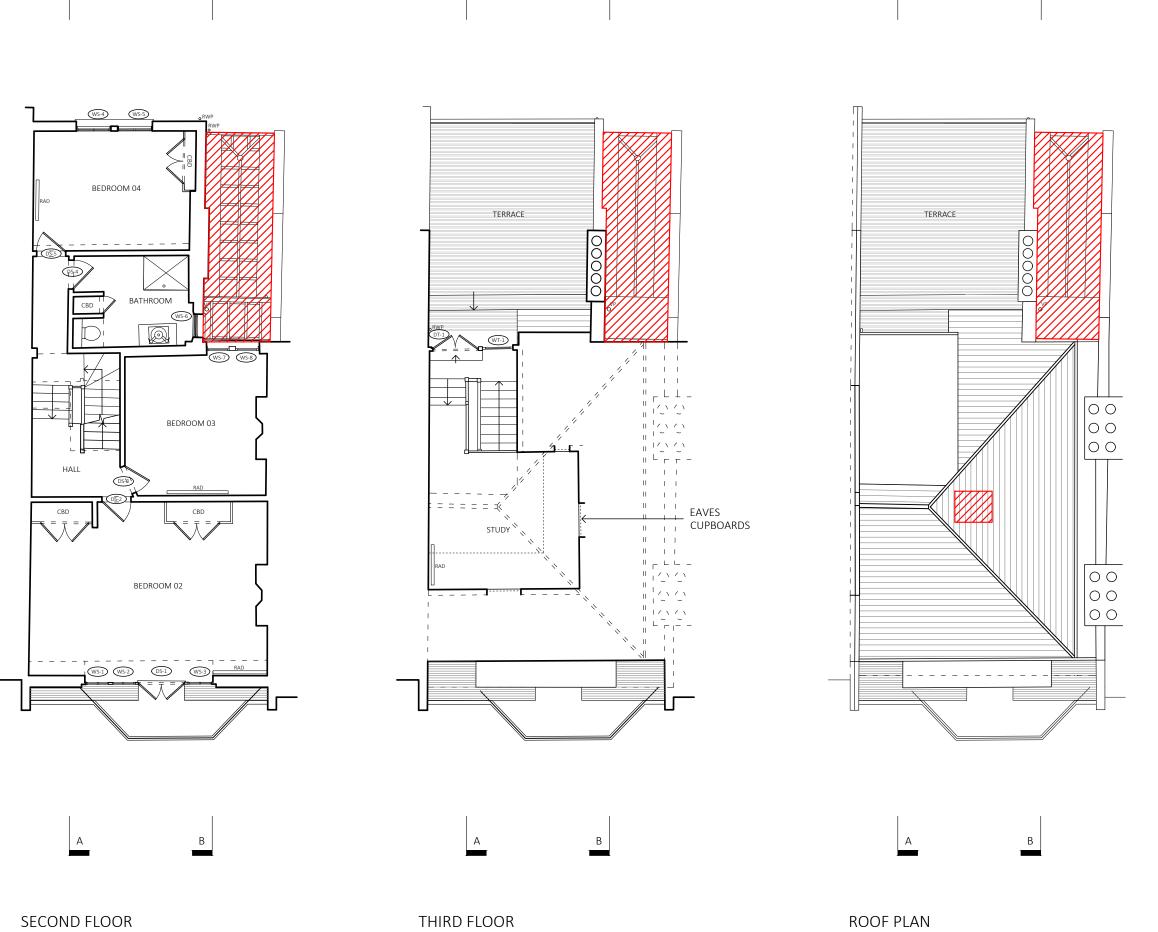

FOR DEMOLITION

A 16.02.2018 DEMOLITION SHOWN Date Reason For Issue Chk

167-169 KENSINGTON HIGH STREET LONDON, W8 6SH

T + 44 (0) 207 229 1558 MAIL@NASHBAKER.CO.UK

| ARCHITECTS                                                         |           | WWW.NASHBAKER.CO.UK        |     |  |  |
|--------------------------------------------------------------------|-----------|----------------------------|-----|--|--|
| PROJECT                                                            | ,         | ENLOCH ROAD<br>ON, NW3 4DN |     |  |  |
| DRAWING TITLE SECOND FLOOR, THIRD FLOOR AND ROOF PLANS AS EXISTING |           |                            |     |  |  |
| JOB NUMBER                                                         | 1706      | DRAWING NUMBER             | 102 |  |  |
| DRAWN                                                              | VT        | CHECKED                    | KM  |  |  |
| SCALE                                                              | 1:100     | PAPER SIZE                 | A3  |  |  |
| DATE                                                               | 08/06/201 | revision<br>17             | А   |  |  |