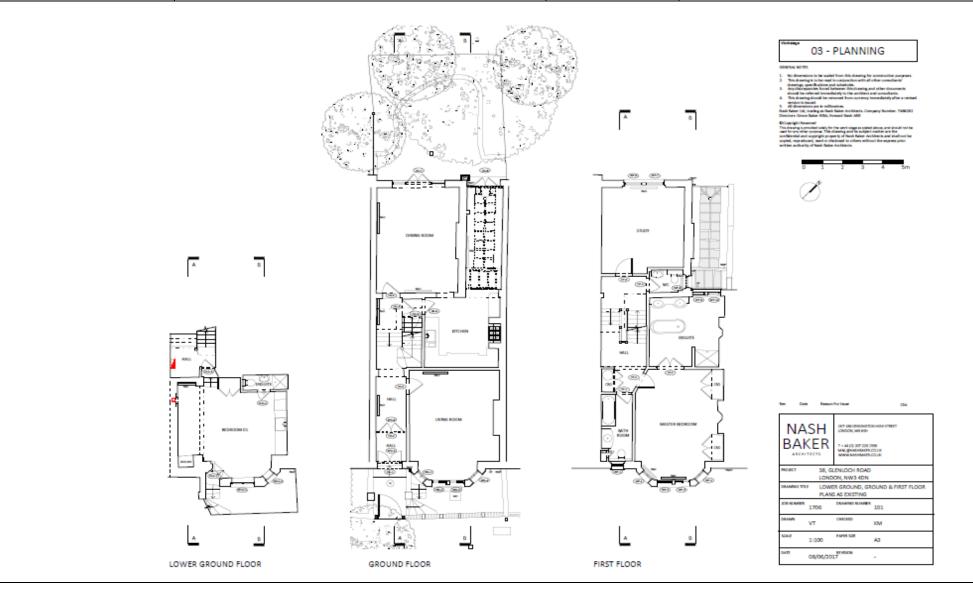

## JOMAS ASSOCIATES LTD T: 0843 289 2187

| Project Name | 38 Glenloch Road, Camden, NW3 4DN                                | Client     | McKay Estates Ltd |
|--------------|------------------------------------------------------------------|------------|-------------------|
| Title        | Existing Plan (Lower Ground Floor, Ground Floor and First Floor) | Project No | P1207J1245        |
| Date         | 06/11/2017                                                       |            |                   |