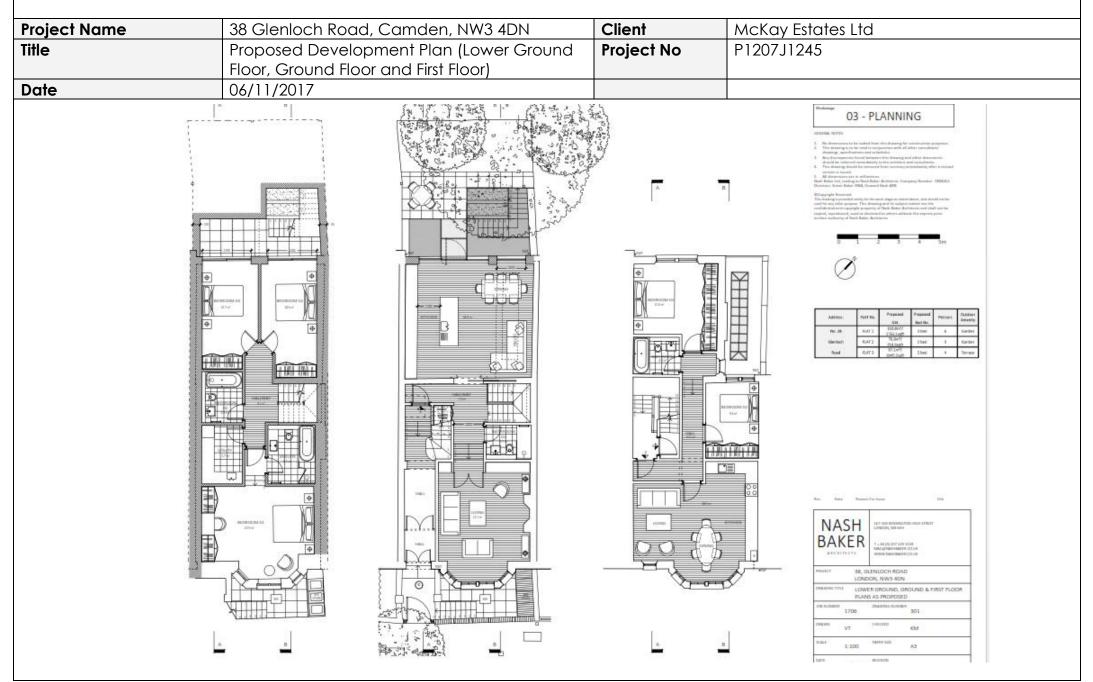

## JOMAS ASSOCIATES LTD T: 0843 289 2187

| Project Name | 38 Glenloch Road, Camden, NW3 4DN                                | Client     | McKay Estates Ltd |
|--------------|------------------------------------------------------------------|------------|-------------------|
| Title        | Existing Plan (Lower Ground Floor, Ground Floor and First Floor) | Project No | P1207J1245        |
| Date         | 06/11/2017                                                       |            |                   |