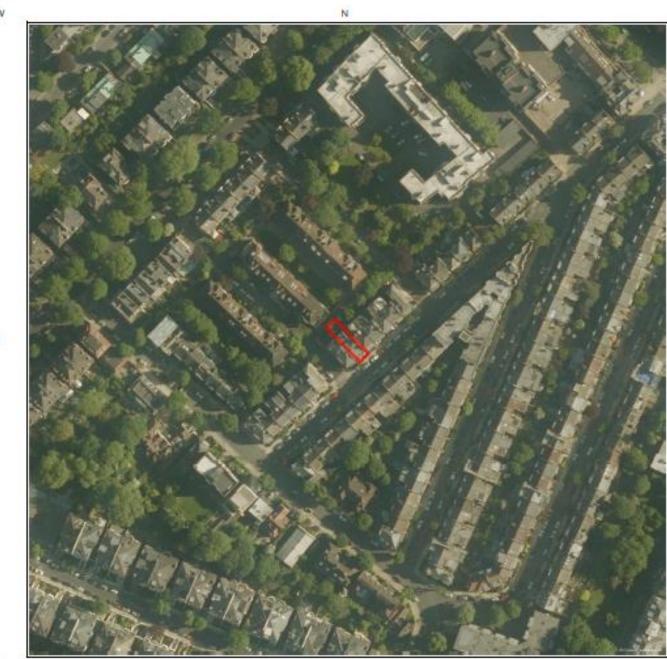

# JOMAS ASSOCIATES LTD T: 0843 289 2187

| Project Name | Glenloch Road      | Client       | McKay Estates Ltd |
|--------------|--------------------|--------------|-------------------|
| Project No.  | P1207J1245         | Date         | 16/11/2017        |
| Title        | Site Location Plan | Prepared By: | AM                |

NW

s

SW

6

NE