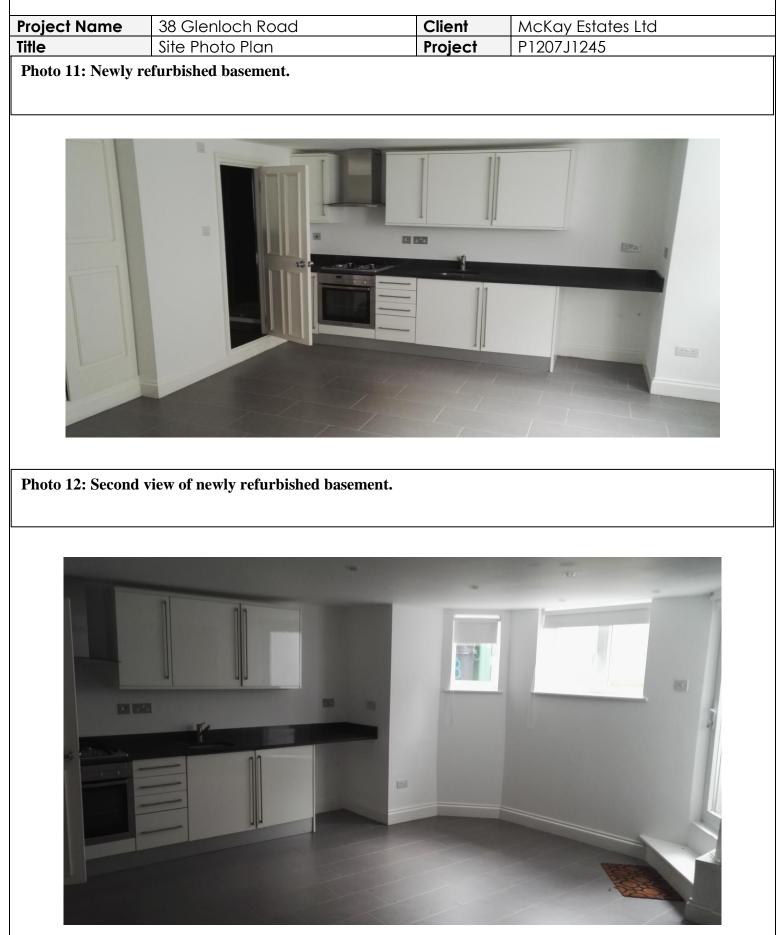

r of house with access to garden.



Photo 6: View from garden access facing kitchen and main corridor.





| Project Name | 38 Glenloch Road | Client  | McKay Estates Ltd |
|--------------|------------------|---------|-------------------|
| Title        | Site Photo Plan  | Project | P1207J1245        |
|              |                  |         |                   |

Photo 7: View from garden facing back towards main building.



Photo 8: Garden area with raised soft landscaping.





| Project Name | 38 Glenloch Road | Client  | McKay Estates Ltd |
|--------------|------------------|---------|-------------------|
| Title        | Site Photo Plan  | Project | P1207J1245        |

Photo 9: View from kitchen at two access doors for garden.



Photo 10: Stairway leading to basement.









JOMAS ASSOCIATES LTD T: 0843 289 2187







Jomas Associates Ltd T: 0843 289 2187 W: www.jomasassociates.com