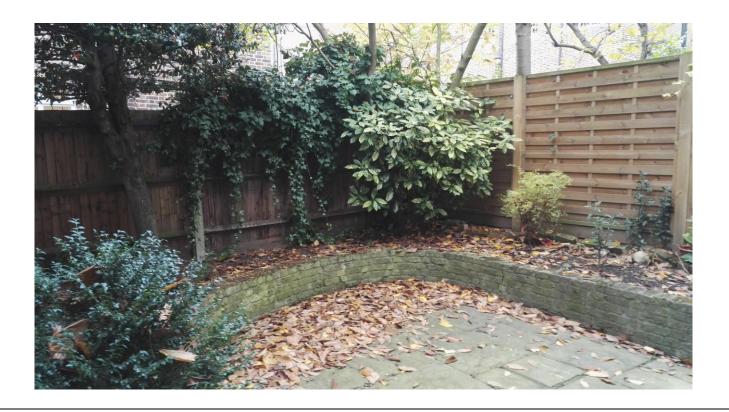

Photo 7: View from garden facing back towards main building.

Photo 8: Garden area with raised soft landscaping.

| Project Name | 38 Glenloch Road | Client  | McKay Estates Ltd |
|--------------|------------------|---------|-------------------|
| Title        | Site Photo Plan  | Project | P1207J1245        |