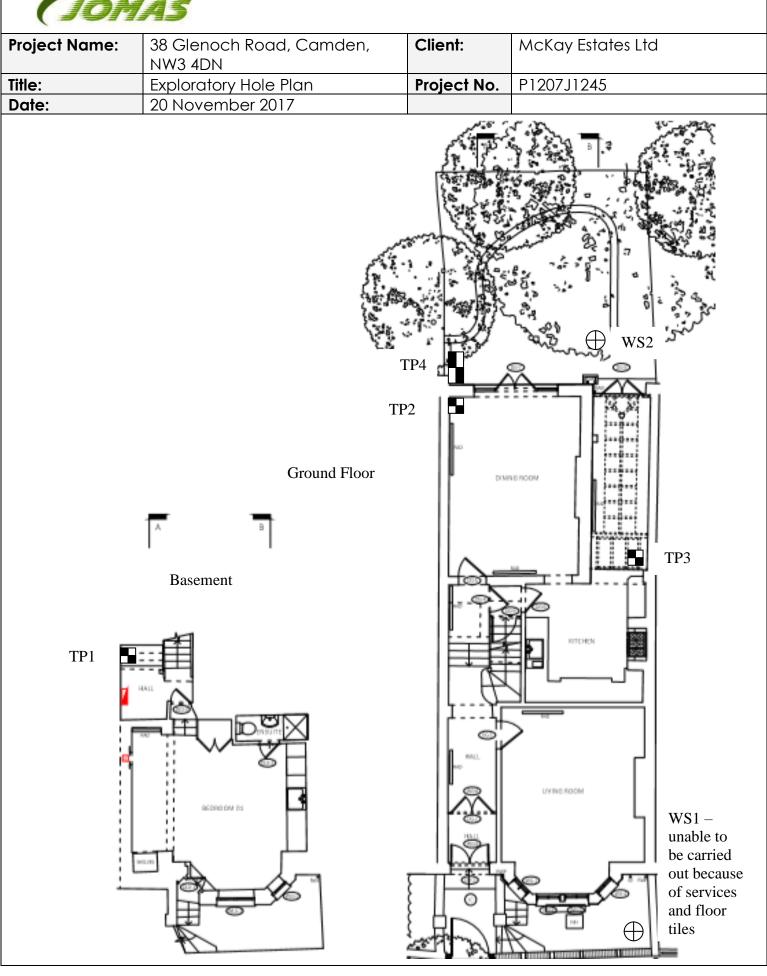

## JOMAS ASSOCIATES LTD T: 0843 289 2187

| Project Name | 38 Glenloch Road, Camden, NW3 4DN                                | Client     | McKay Estates Ltd |
|--------------|------------------------------------------------------------------|------------|-------------------|
| Title        | Existing Plan (Lower Ground Floor, Ground Floor and First Floor) | Project No | P1207J1245        |
| Date         | 06/11/2017                                                       |            |                   |