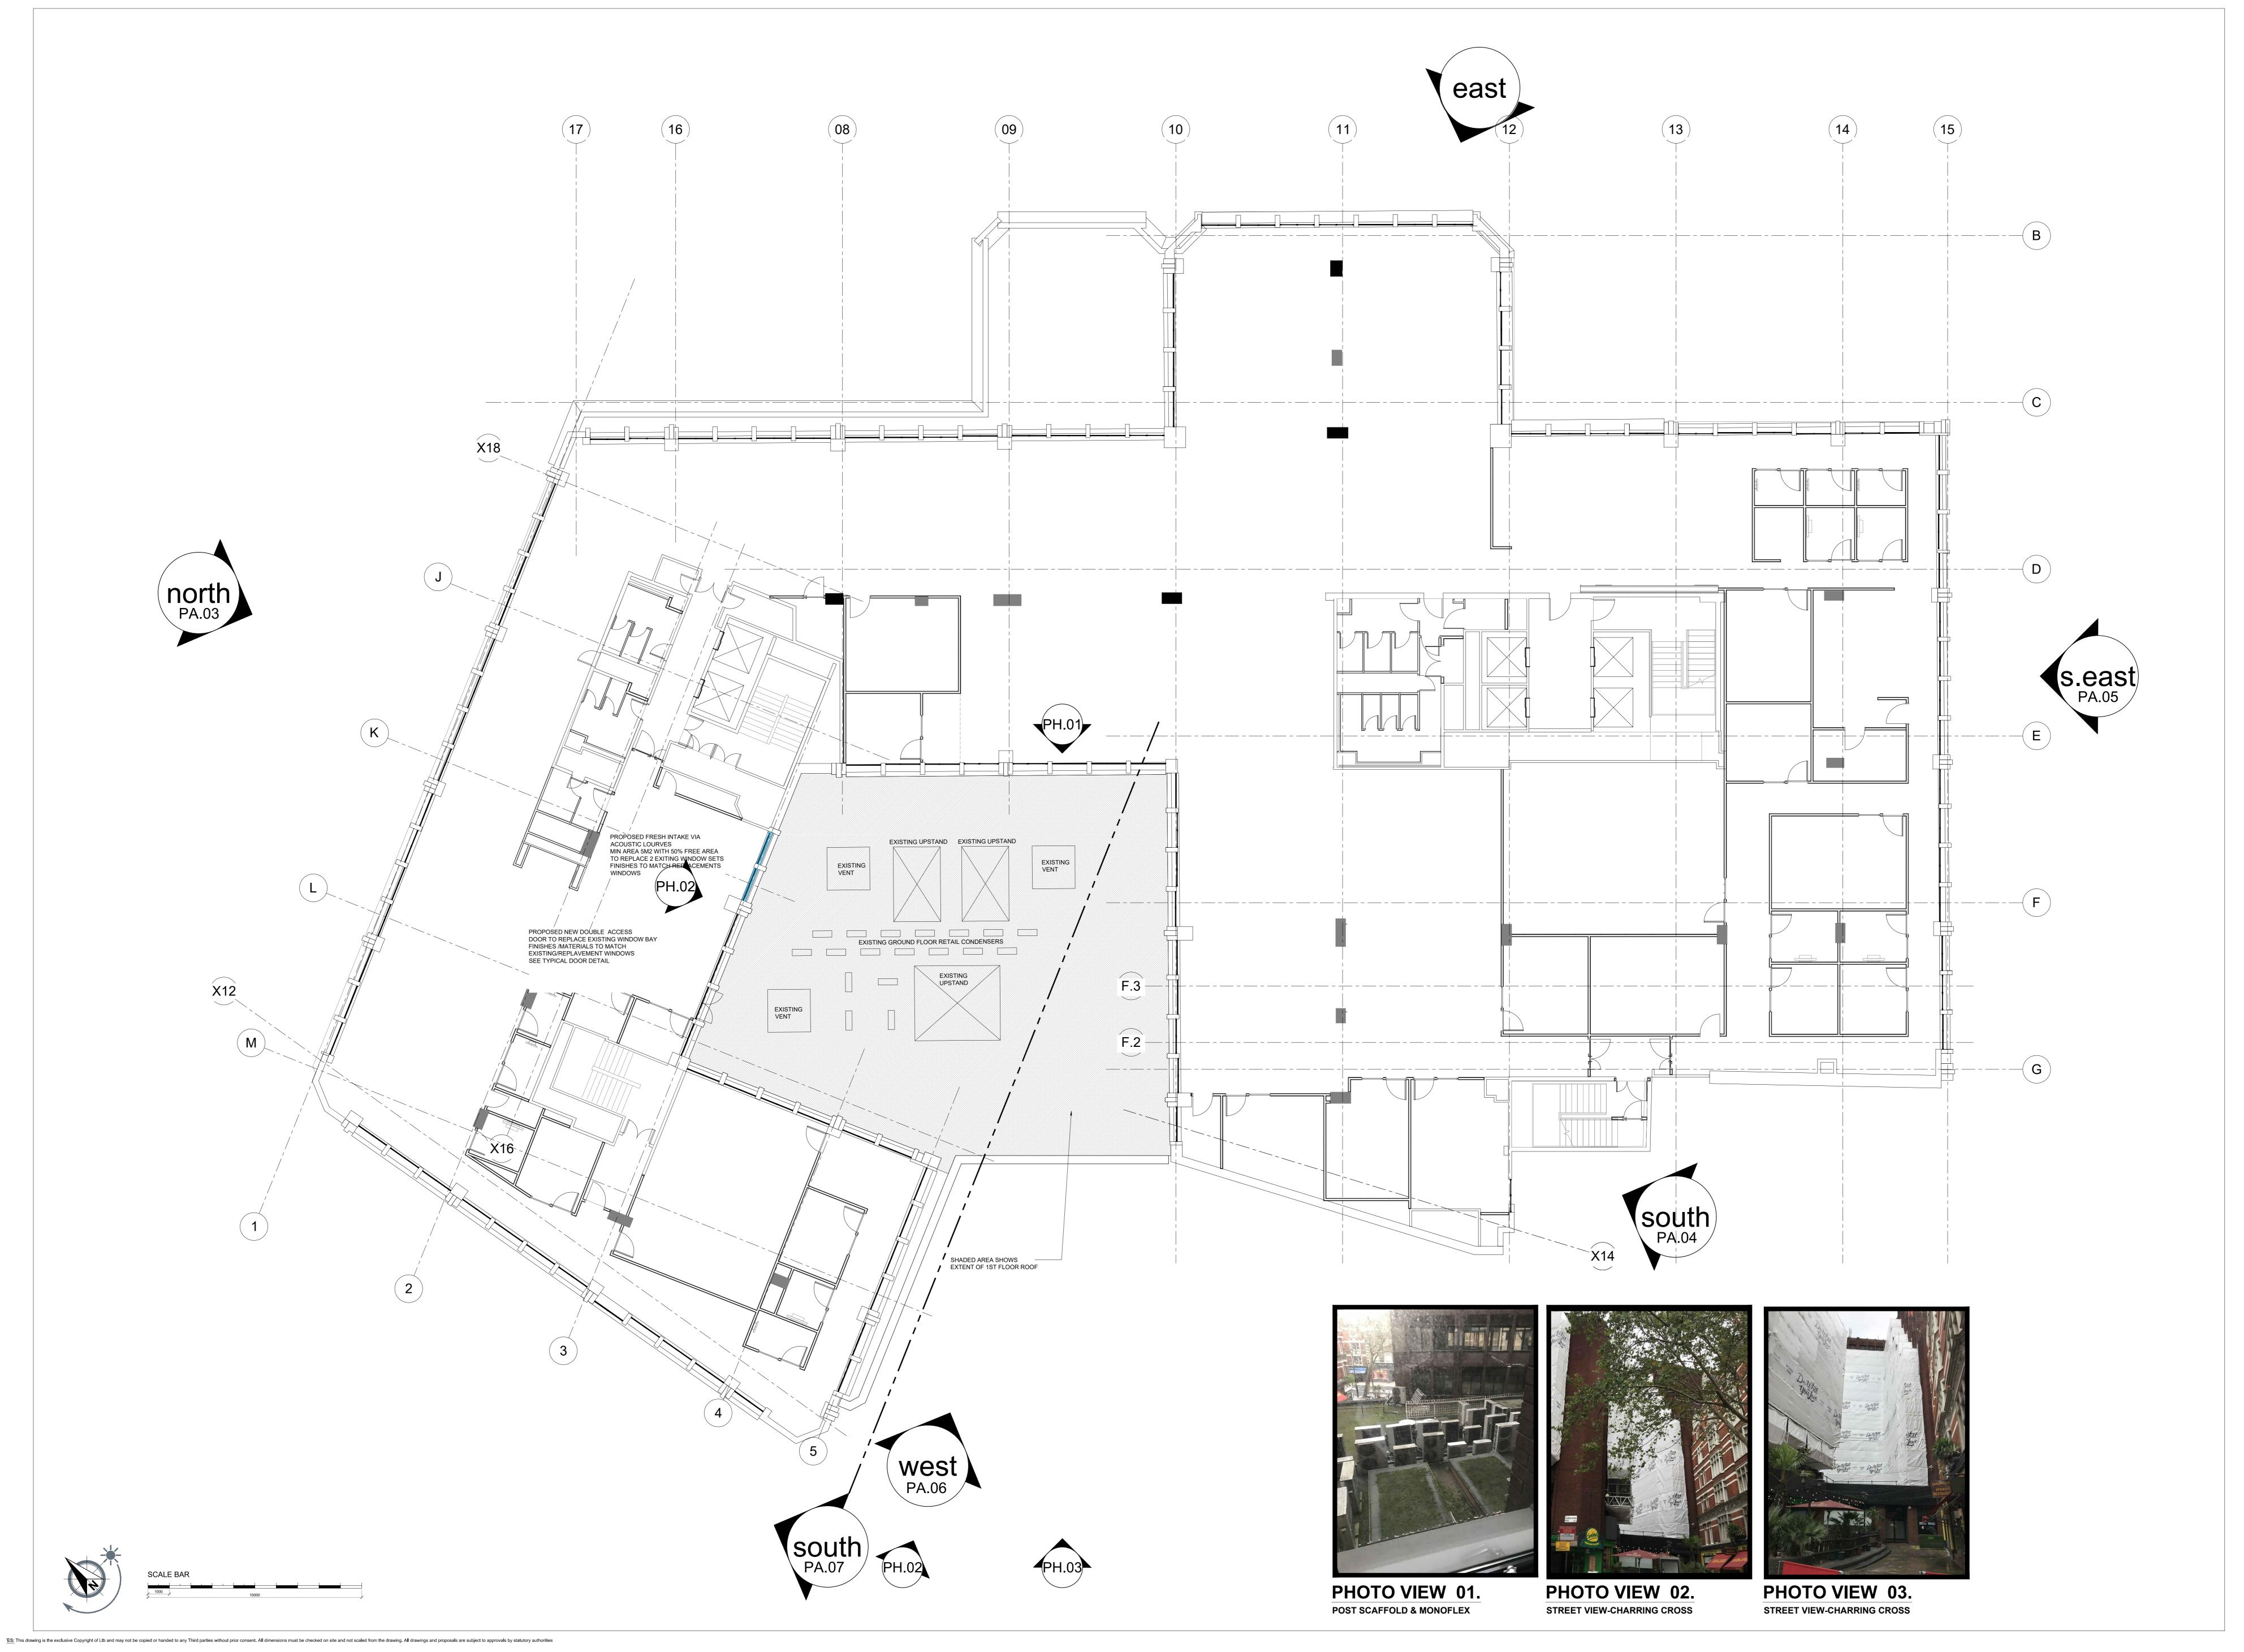

## 01/ROOF<sub>-2ND FLOOR PLAN</sub>

NTS

- Drawing first produced AN/NJ 28.08.18

Rev Descriptive amendments Drawn by Date

Pre-Design - Construction - As Built

Planning Application

Client

WeWork

Site Address 125 Shaftesbury Avenue

Drawing Title
1st Floor Roof Plan - Existing
Account Manager

Designer/ Senior Tech.Designer / Project Manager

N. HASSEY / J. VALIGHAN / J. GRAYI

Designer/ Senior Tech.Designer / Project Manager
N.HASSEY / J.VAUGHAN / L.GRAYLAND

Scale Drawn By First Drawing Dat
1:100 @ A0 AN 22/08/18

Contract Number Floor Detail Revision
1124 ALL PA-01.2 -

Aldwych House
71-91 Aldwych
London
WC2B 4HN