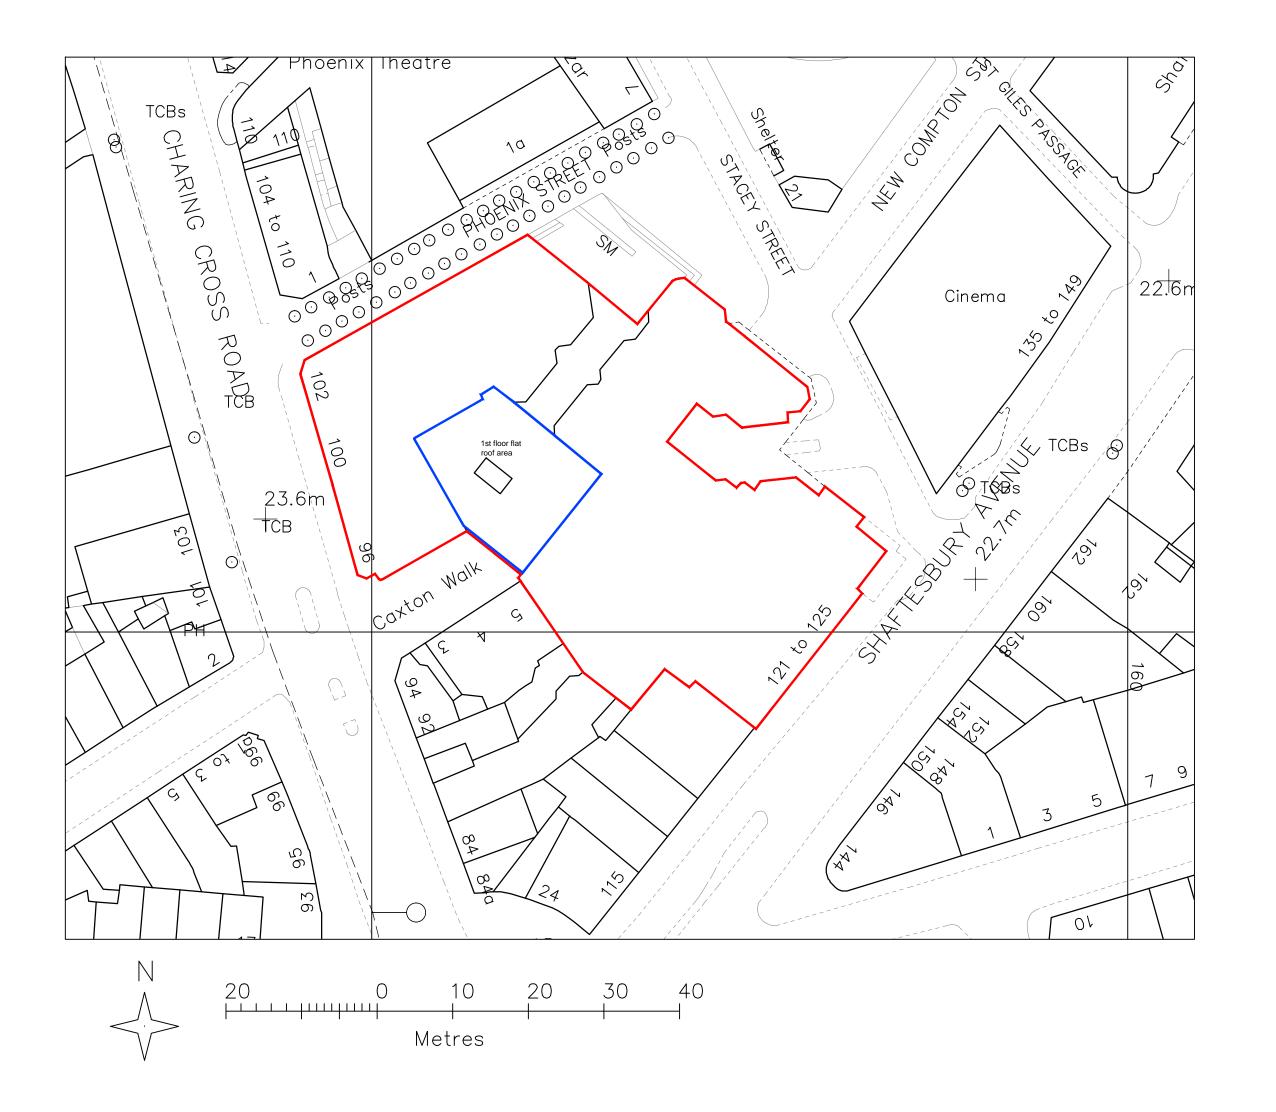

## leftcity

| PLANNING                                     |       |       |         |     |
|----------------------------------------------|-------|-------|---------|-----|
| Client                                       |       |       |         |     |
| WEWOF                                        | ₹K    |       |         |     |
| Project Title                                |       |       |         |     |
| 125 SHAFTESBURY AVENUE<br>LONDON<br>WC2H 8AD |       |       |         |     |
| Drawing Title                                |       |       |         |     |
| BLOCK PLAN                                   |       |       |         |     |
| Date                                         | Scale | Drawn | Checked |     |
| MARCH181: 500 SD                             |       |       | A3      |     |
| Drawing No.                                  |       |       |         | Rev |
| 1124(90)002                                  |       |       |         |     |
| 1124(9                                       | 0)002 |       |         |     |