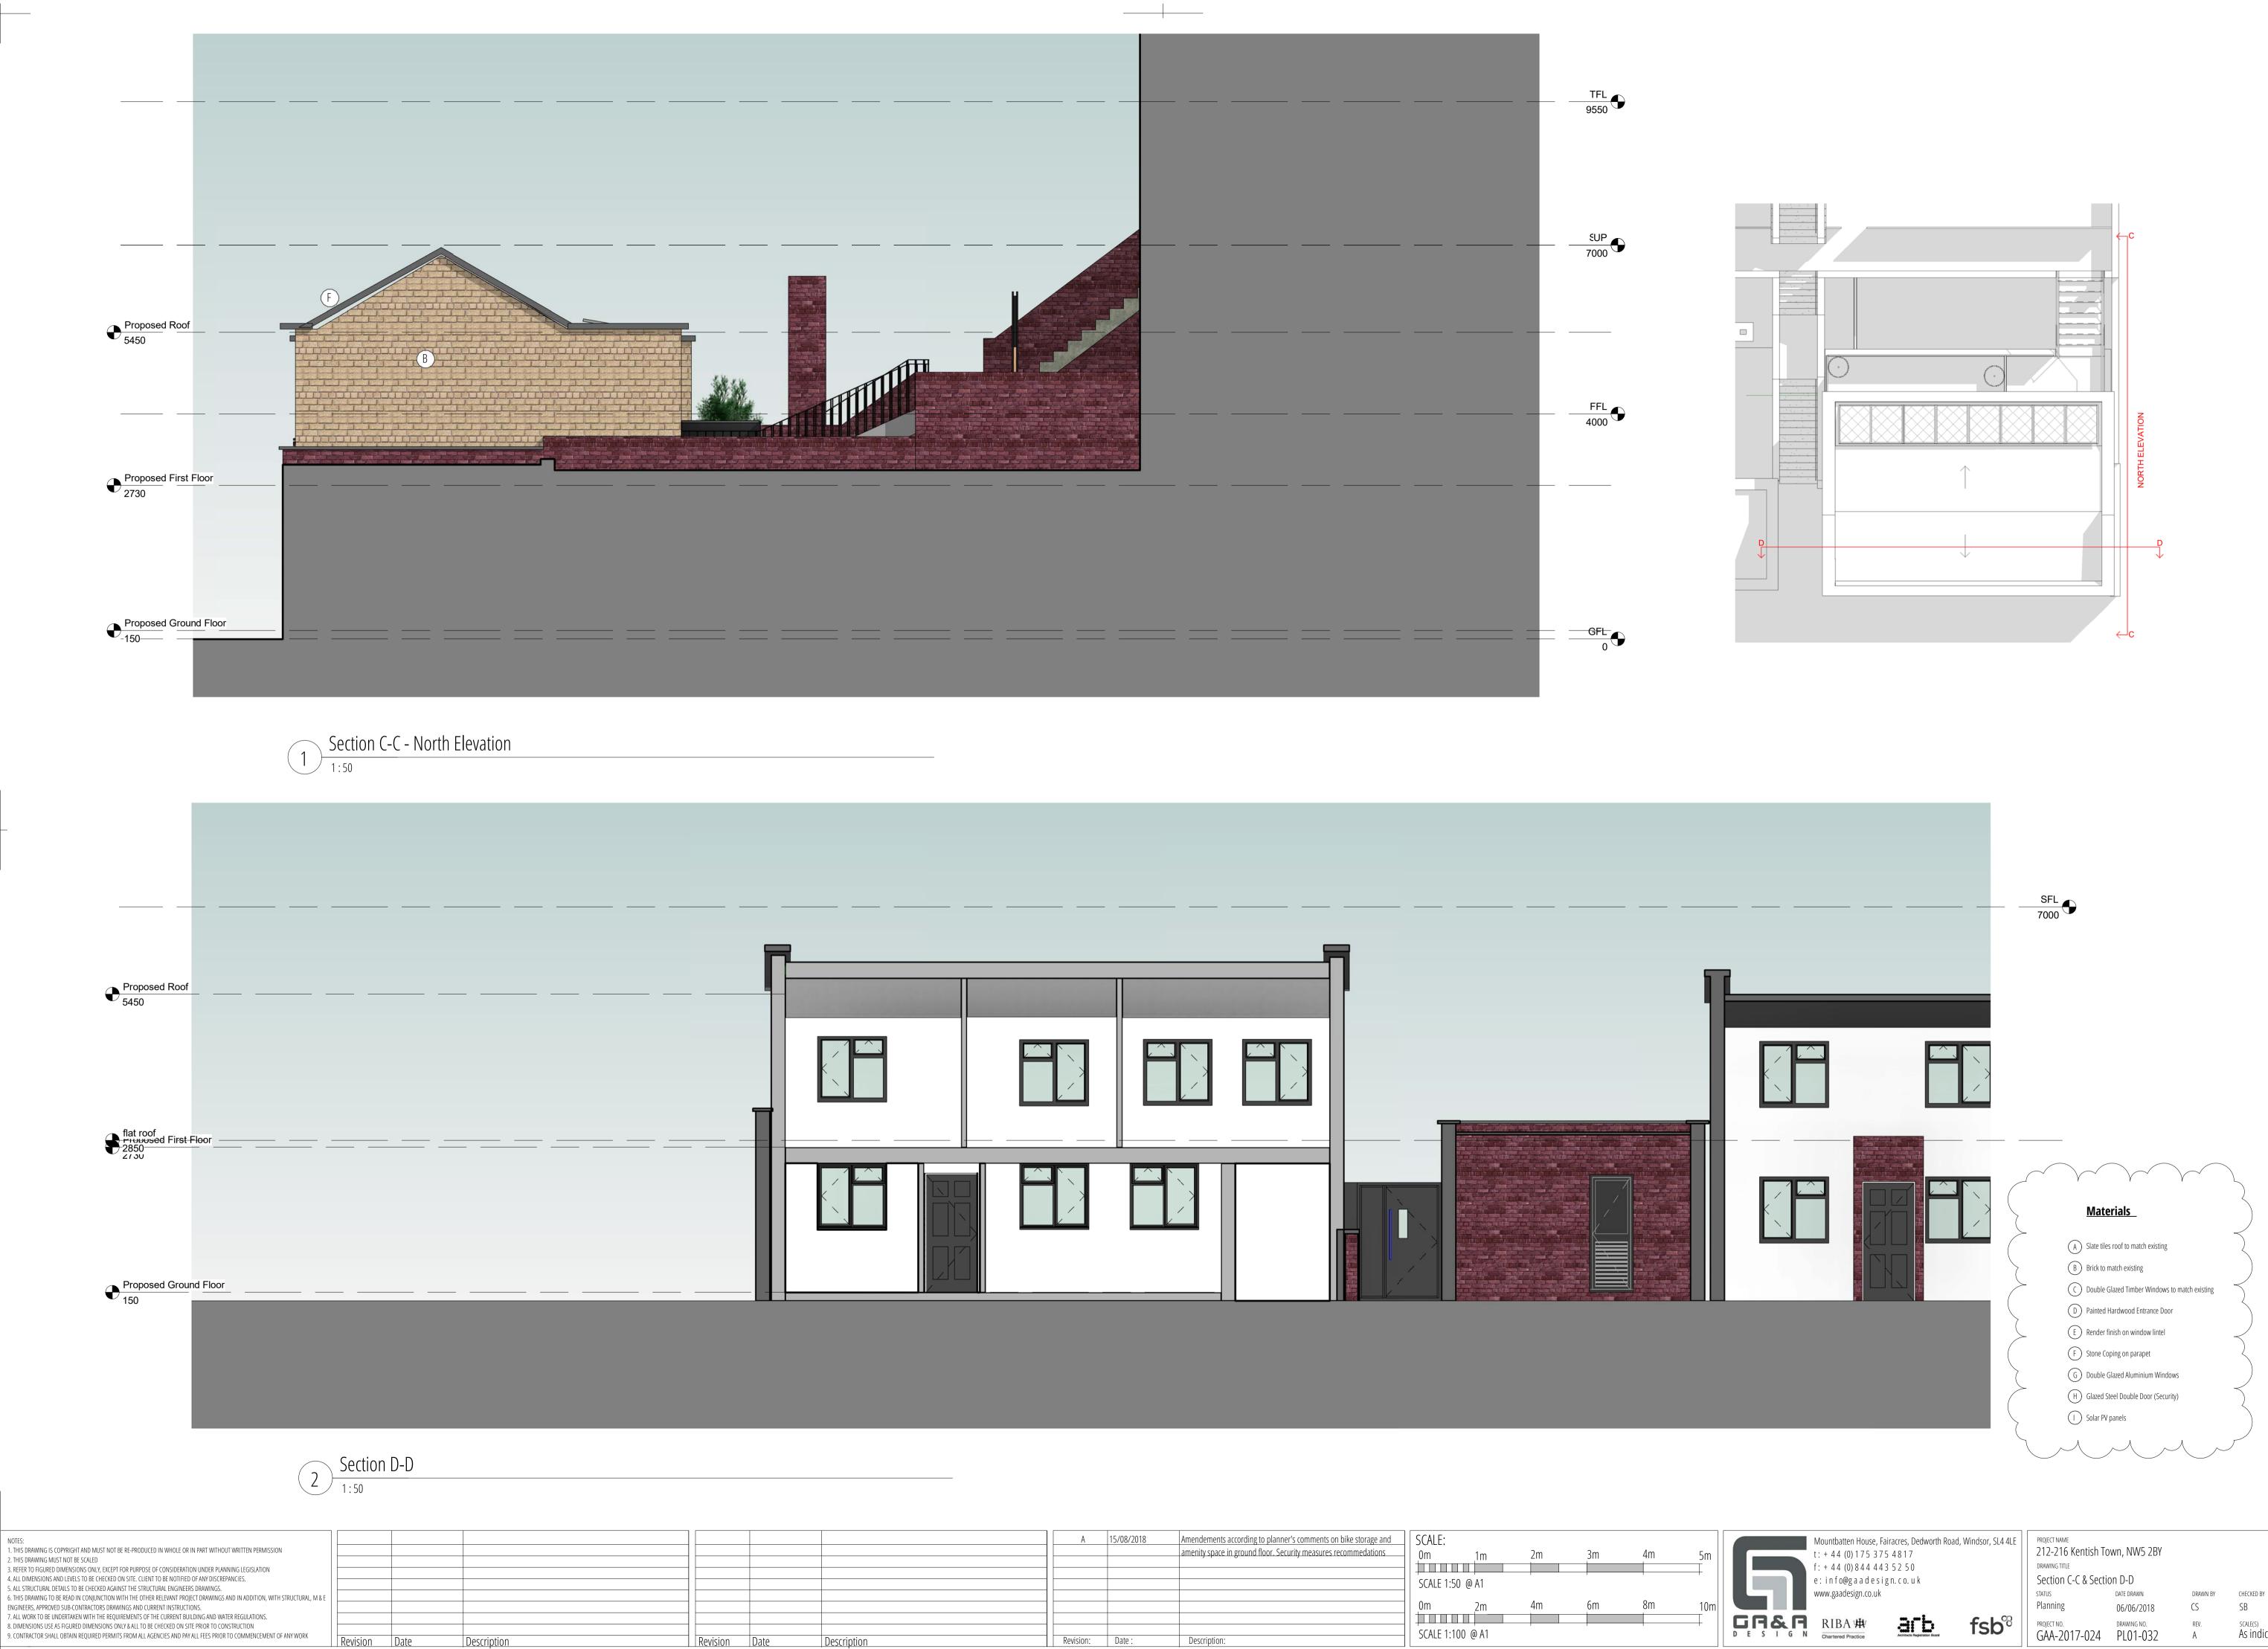

NOTES:

Date

Date

|  | 7 |   |
|--|---|---|
|  |   | k |
|  |   | K |

| A         | 15/08/2018 | Amendements according to planner's comments on bike storage and | SCALE:    |         |    |    |    |     |     |
|-----------|------------|-----------------------------------------------------------------|-----------|---------|----|----|----|-----|-----|
|           |            | amenity space in ground floor. Security measures recommedations | - 0m      | 1m      | 2m | 3m | 4m | 5m  |     |
|           |            |                                                                 | SCALE 1:5 | 1       |    |    |    |     |     |
|           |            |                                                                 | 0m        | 2m      | 4m | 6m | 8m | 10m |     |
|           |            |                                                                 |           |         |    |    |    |     | GA  |
| Revision: | Date :     | Description:                                                    | SCALE 1:1 | 00 @ A1 |    |    |    |     | DES |

DRAWN BY CHECKED BY PROJECT NO. DRAWING NO. GAA-2017-024 PL01-032 As indicated @ A1 A