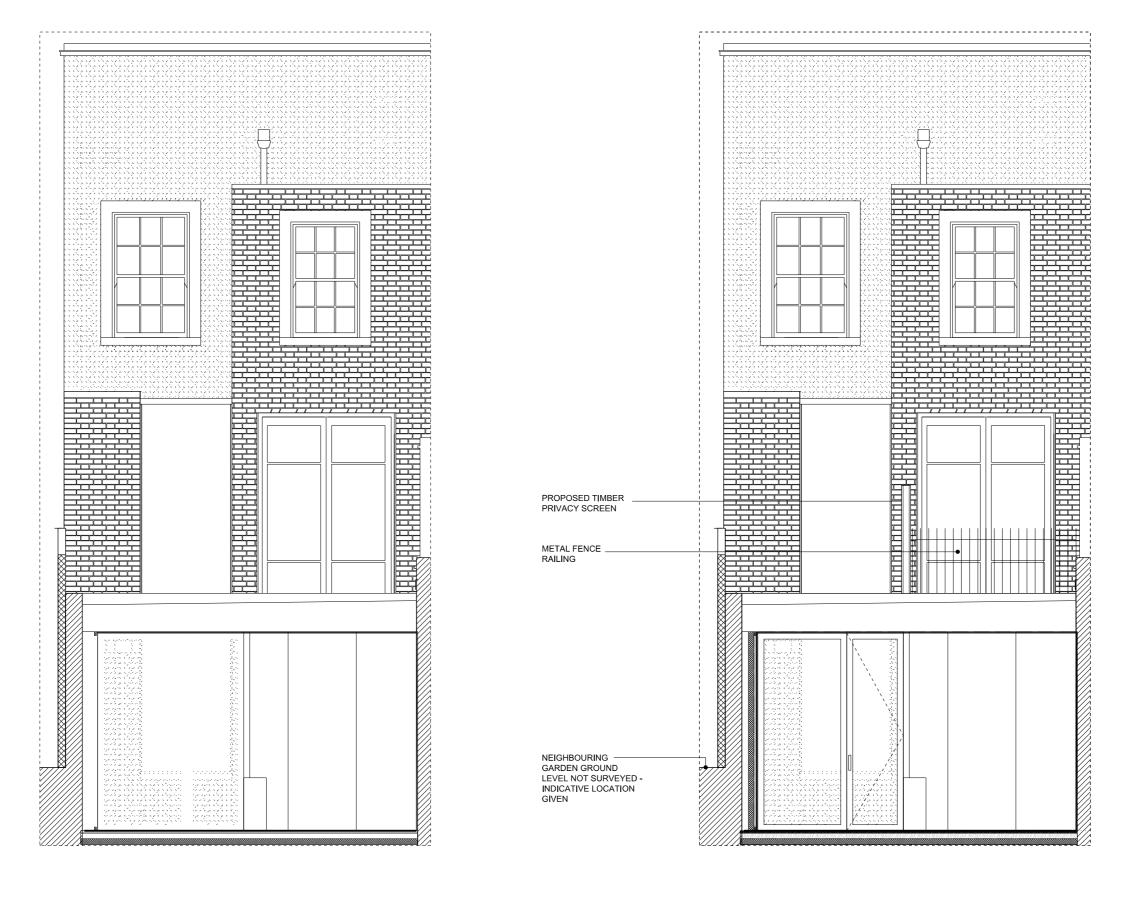

01 EXISTING REAR ELEVATION 08-802 1:50 @ A3 02 PROPOSED REAR ELEVATION 08-802 1:50 @ A3

| DATE: | REVISION: | This drawing to be read in conjunction<br>with all other contract documents and<br>specifications and all other consultant                                                                                | JOB NO.: | PROJECT:         | DRAWING:                                    |           | SCALE:    | DATE:      | 31 Beresford Road, London, N5 2HS |
|-------|-----------|-----------------------------------------------------------------------------------------------------------------------------------------------------------------------------------------------------------|----------|------------------|---------------------------------------------|-----------|-----------|------------|-----------------------------------|
|       |           | drawings. Drawing not to be scaled and<br>all levels and dimensions to be checked<br>on site by contractor with any<br>discrepancies notified to Architect prior<br>to proceeding with works. No drawings | 015      | 3 Leverton Place | Existing & Proposed Rear Elevation 1:50 @ A |           | 1:50 @ A3 |            |                                   |
|       |           | should be reproduced In any form<br>without prior written permission of<br>Nathaniel Moslev Architects Ltd.                                                                                               |          |                  |                                             |           |           | DRN / CHD: | +44 (0)20 7226 5422               |
|       |           | Copyright and intellectual property of all<br>information shown is reserved by them.                                                                                                                      | PHASE:   | PLANNING         | DRAWING NO .:                               | 15 08 802 | REV.:     | NM / EM    | info@nathanielmosley.com          |