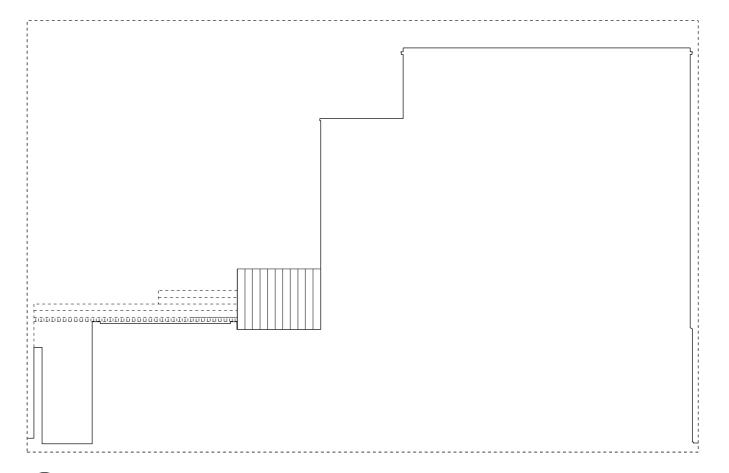

01 EXISTING EAST ELEVATION 1:100 @ A3

02 PROPOSED EAST ELEVATION 08-800 1:100 @ A3

| DATE: | REVISION: | This drawing to be read in conjunction with all other contract documents and specifications and all other consultant                                            | JOB NO.: | PROJECT:         | DRAWING:                              | SCALE:     | DATE:      | NATHANIEL MOSLEY                                  |
|-------|-----------|-----------------------------------------------------------------------------------------------------------------------------------------------------------------|----------|------------------|---------------------------------------|------------|------------|---------------------------------------------------|
|       |           | drawings, Drawing not to be scaled and<br>all levels and dimensions to be checked<br>on site by contractor with any<br>discrepancies notified to Architect pro- | 015      | 3 Leverton Place | Existing and Proposed East Elevations | 1:100 @ A3 | 17.07.2017 | ARCHITECTS LTD  31 Beresford Road, London, N5 2HS |
|       |           | to proceeding with works. No drawings<br>should be reproduced in any form<br>without prior written permission of<br>Nathaniel Mosley Architects Ltd.            |          |                  |                                       |            | DRN / CHD: | +44 (0)20 7226 5422                               |
|       |           | Nathaniel Mosley Architects Ltd.<br>Copyright and Intellectual property of all<br>Information shown is reserved by them.                                        | PHASE:   | PLANNING         | DRAWING NO.: NMA15 02 200             | REV.:      | NM / EM    | info@nathanielmosley.com                          |