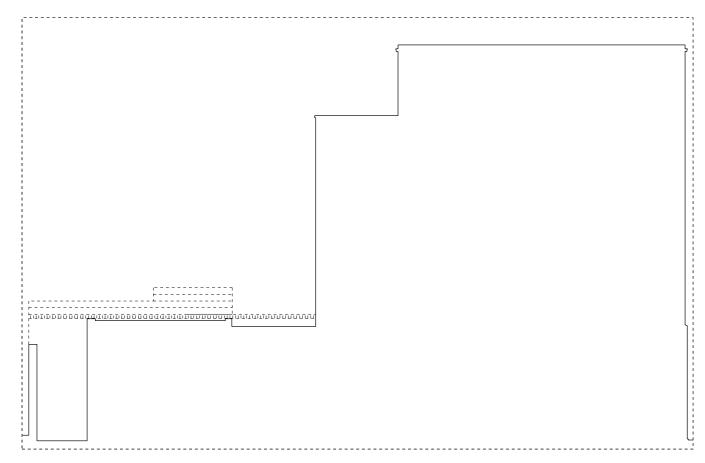

01 EXISTING EAST ELEVATION 1:100 @ A3

02 PROPOSED EAST ELEVATION 08-800 1:100 @ A3

| DATE: | REVISION: | This drawing to be read in conjunction with all other contract documents and specifications and all other consultant                                            | JOB NO.: | PROJECT:         | DRAWING:                              | SCALE:     | DATE:      | NATHANIEL MOSLEY                                  |
|-------|-----------|-----------------------------------------------------------------------------------------------------------------------------------------------------------------|----------|------------------|---------------------------------------|------------|------------|---------------------------------------------------|
|       |           | drawings, Drawing not to be scaled and<br>all levels and dimensions to be checked<br>on site by contractor with any<br>discrepancies notified to Architect pro- | 015      | 3 Leverton Place | Existing and Proposed East Elevations | 1:100 @ A3 | 17.07.2017 | ARCHITECTS LTD  31 Beresford Road, London, N5 2HS |
|       |           | to proceeding with works. No drawings<br>should be reproduced in any form<br>without prior written permission of<br>Nathaniel Mosley Architects Ltd.            |          |                  |                                       |            | DRN / CHD: | +44 (0)20 7226 5422                               |
|       |           | Nathaniel Mosley Architects Ltd.<br>Copyright and Intellectual property of all<br>Information shown is reserved by them.                                        | PHASE:   | PLANNING         | DRAWING NO.: NMA15 02 200             | REV.:      | NM / EM    | info@nathanielmosley.com                          |