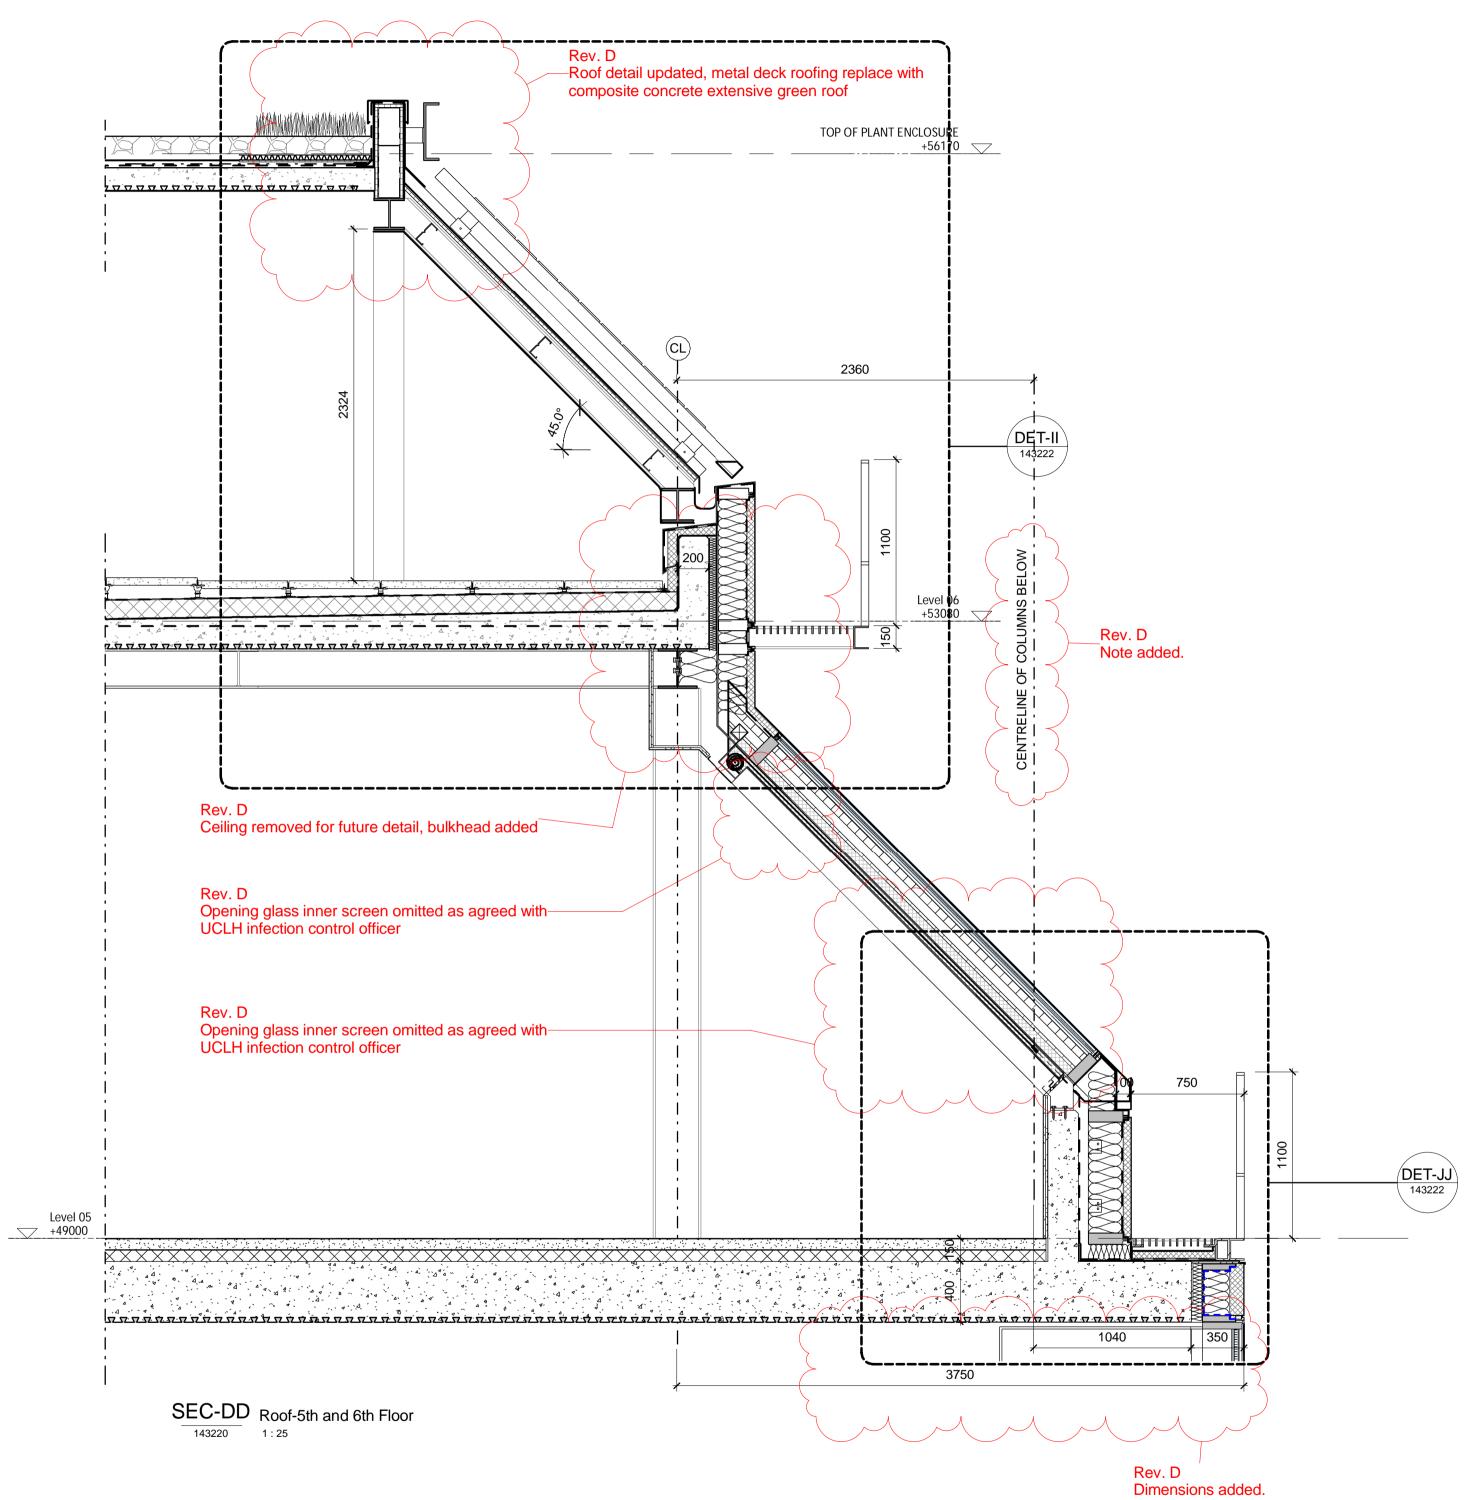

| NOTES: | ALL REVISIONS                                                                                                   |                                        |                                                                 |                                                                                           |           |            | ORIGINATOR       |                                | DRAWING TITLE                                 |
|--------|-----------------------------------------------------------------------------------------------------------------|----------------------------------------|-----------------------------------------------------------------|-------------------------------------------------------------------------------------------|-----------|------------|------------------|--------------------------------|-----------------------------------------------|
|        |                                                                                                                 | BOUYGUES                               | University College London Hospitals MAS<br>NHS Foundation Trust |                                                                                           |           |            |                  |                                |                                               |
|        |                                                                                                                 |                                        |                                                                 |                                                                                           |           |            |                  | VARIAN Particle Therap         |                                               |
|        |                                                                                                                 | Head Office:                           |                                                                 | VARIAN<br>medical systems Particle Therapy<br>Roof Package Section DD Through 5th and 6th |           |            |                  |                                |                                               |
|        | D 11 11 16 100% Stage E issue                                                                                   | Elizabeth House,                       |                                                                 | Name                                                                                      | Signature | Date       | SCALE            | @ A1 BIM FILE NAME             | Floor                                         |
|        | D 11.11.16 100% Stage E Issue. STW SLRMKB   C 01/08/16 Updated to Byuk Comments and Issued for 90% STW FI MK KB | 39 York Road,<br>London, SE1 7NQ.      | Designed by                                                     | STW                                                                                       | -         | 2016/11/11 | 1 : 25           | P4PBT-STW-AFA-SL-M3-A31-100060 |                                               |
|        | Review                                                                                                          | London, SE1 7NQ.                       | Drawn by                                                        | SL                                                                                        |           | 2016/11/11 | FIRST ISSUE DATE | PROPOSED STATUS                | PROJECT ISSUER AREA LEVEL TYPE TRADE SEQUENCE |
|        | B 18/07/16 Issued For Tender STW STW BYUK BYUK                                                                  | Tel:020 7401 0020<br>Fax:020 7401 0030 | Checked                                                         | RM                                                                                        |           |            | -                |                                |                                               |
|        | A 06/07/16 Issued For Facade and Roof Tender STW STW BYUK BYUK                                                  |                                        |                                                                 |                                                                                           |           | 2016/11/11 | 2016/07/06       | For Procurement                | P4PBT STW AFA SL SEC A31 143220               |
|        | Rev DATE REVISION HISTORY Dsg Drw Chk App                                                                       | www.bouygues-uk.com                    | Suygues-uk.com Approved KB 2016/11/11 2016/1700                 |                                                                                           |           |            |                  |                                |                                               |