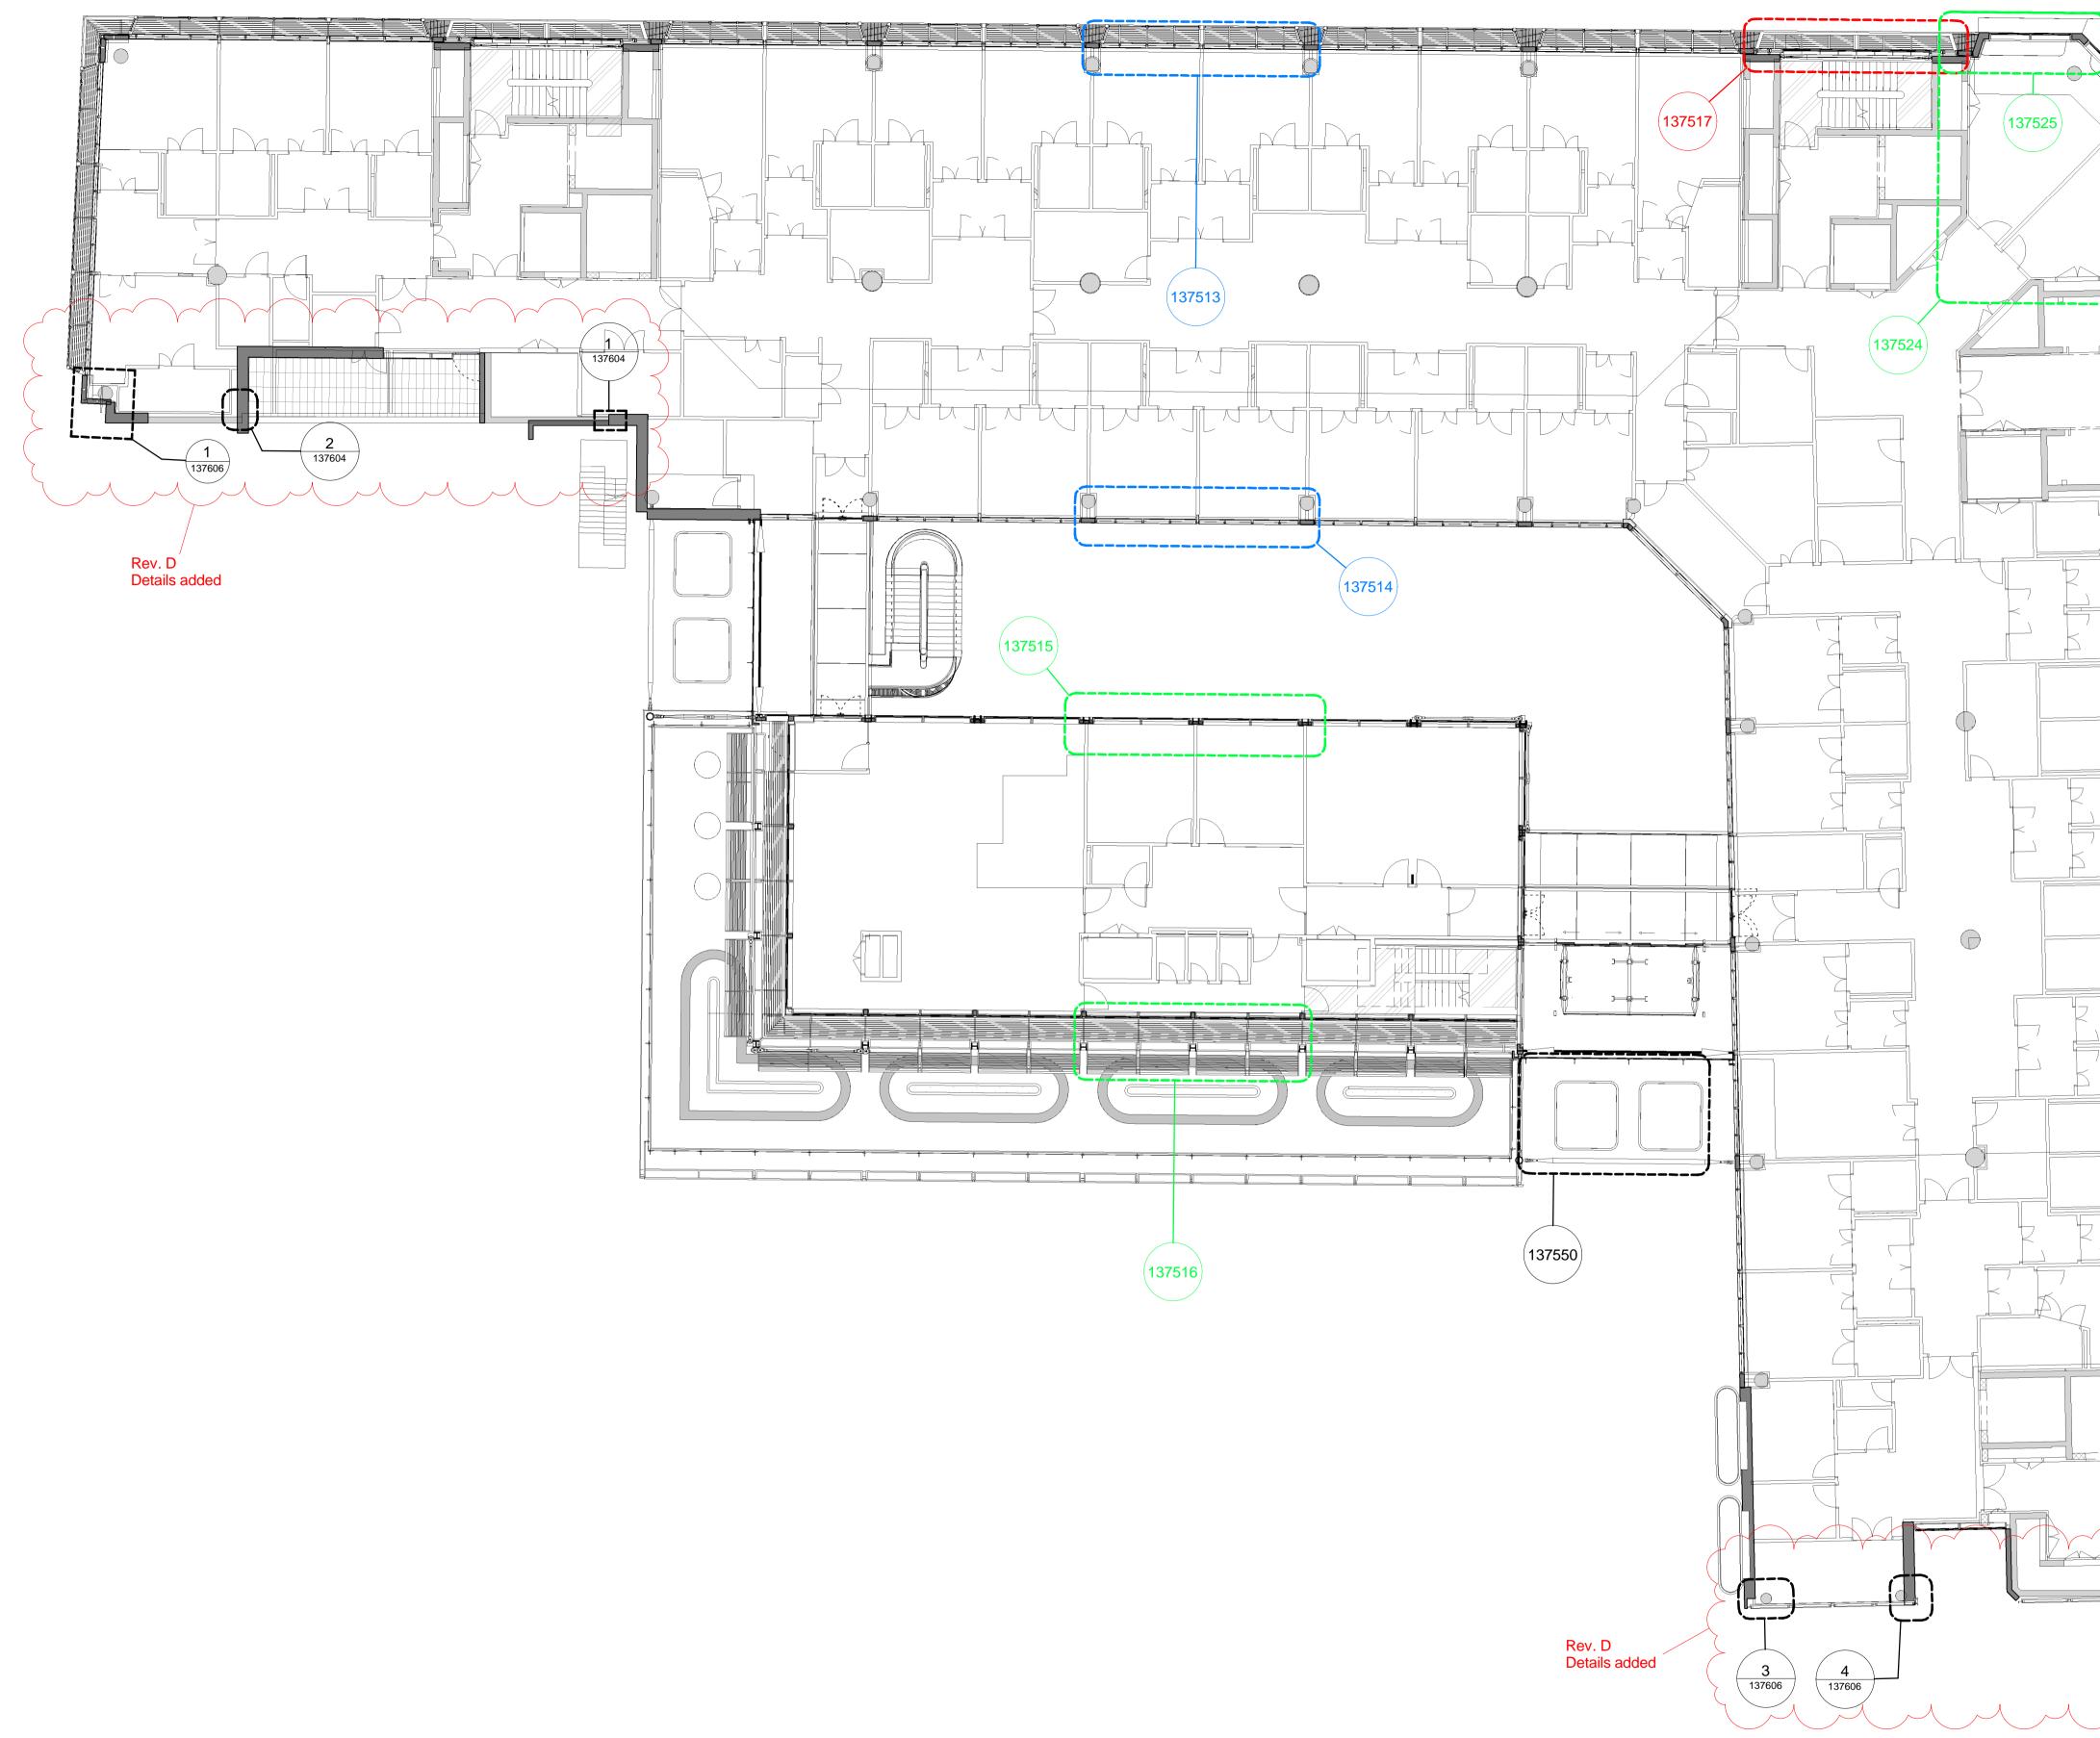

NOTES:

| $\frac{VAR}{Medical systems}   Particle Therapy$ | С       | JRTA   | IN WA | LL SY | STEM | S - LEV | EL 3     |     |
|--------------------------------------------------|---------|--------|-------|-------|------|---------|----------|-----|
| LE NAME<br>P4PBT-STW-AAG-SL-M3-A31-100060        |         |        |       |       |      |         |          |     |
| OSED STATUS                                      | PROJECT | ISSUER | AREA  | LEVEL | TYPE | TRADE   | SEQUENCE | REV |
| For Procurement                                  | P4PBT   | STW    | AAB   | 03    | DET  | A31     | 137512   | D   |