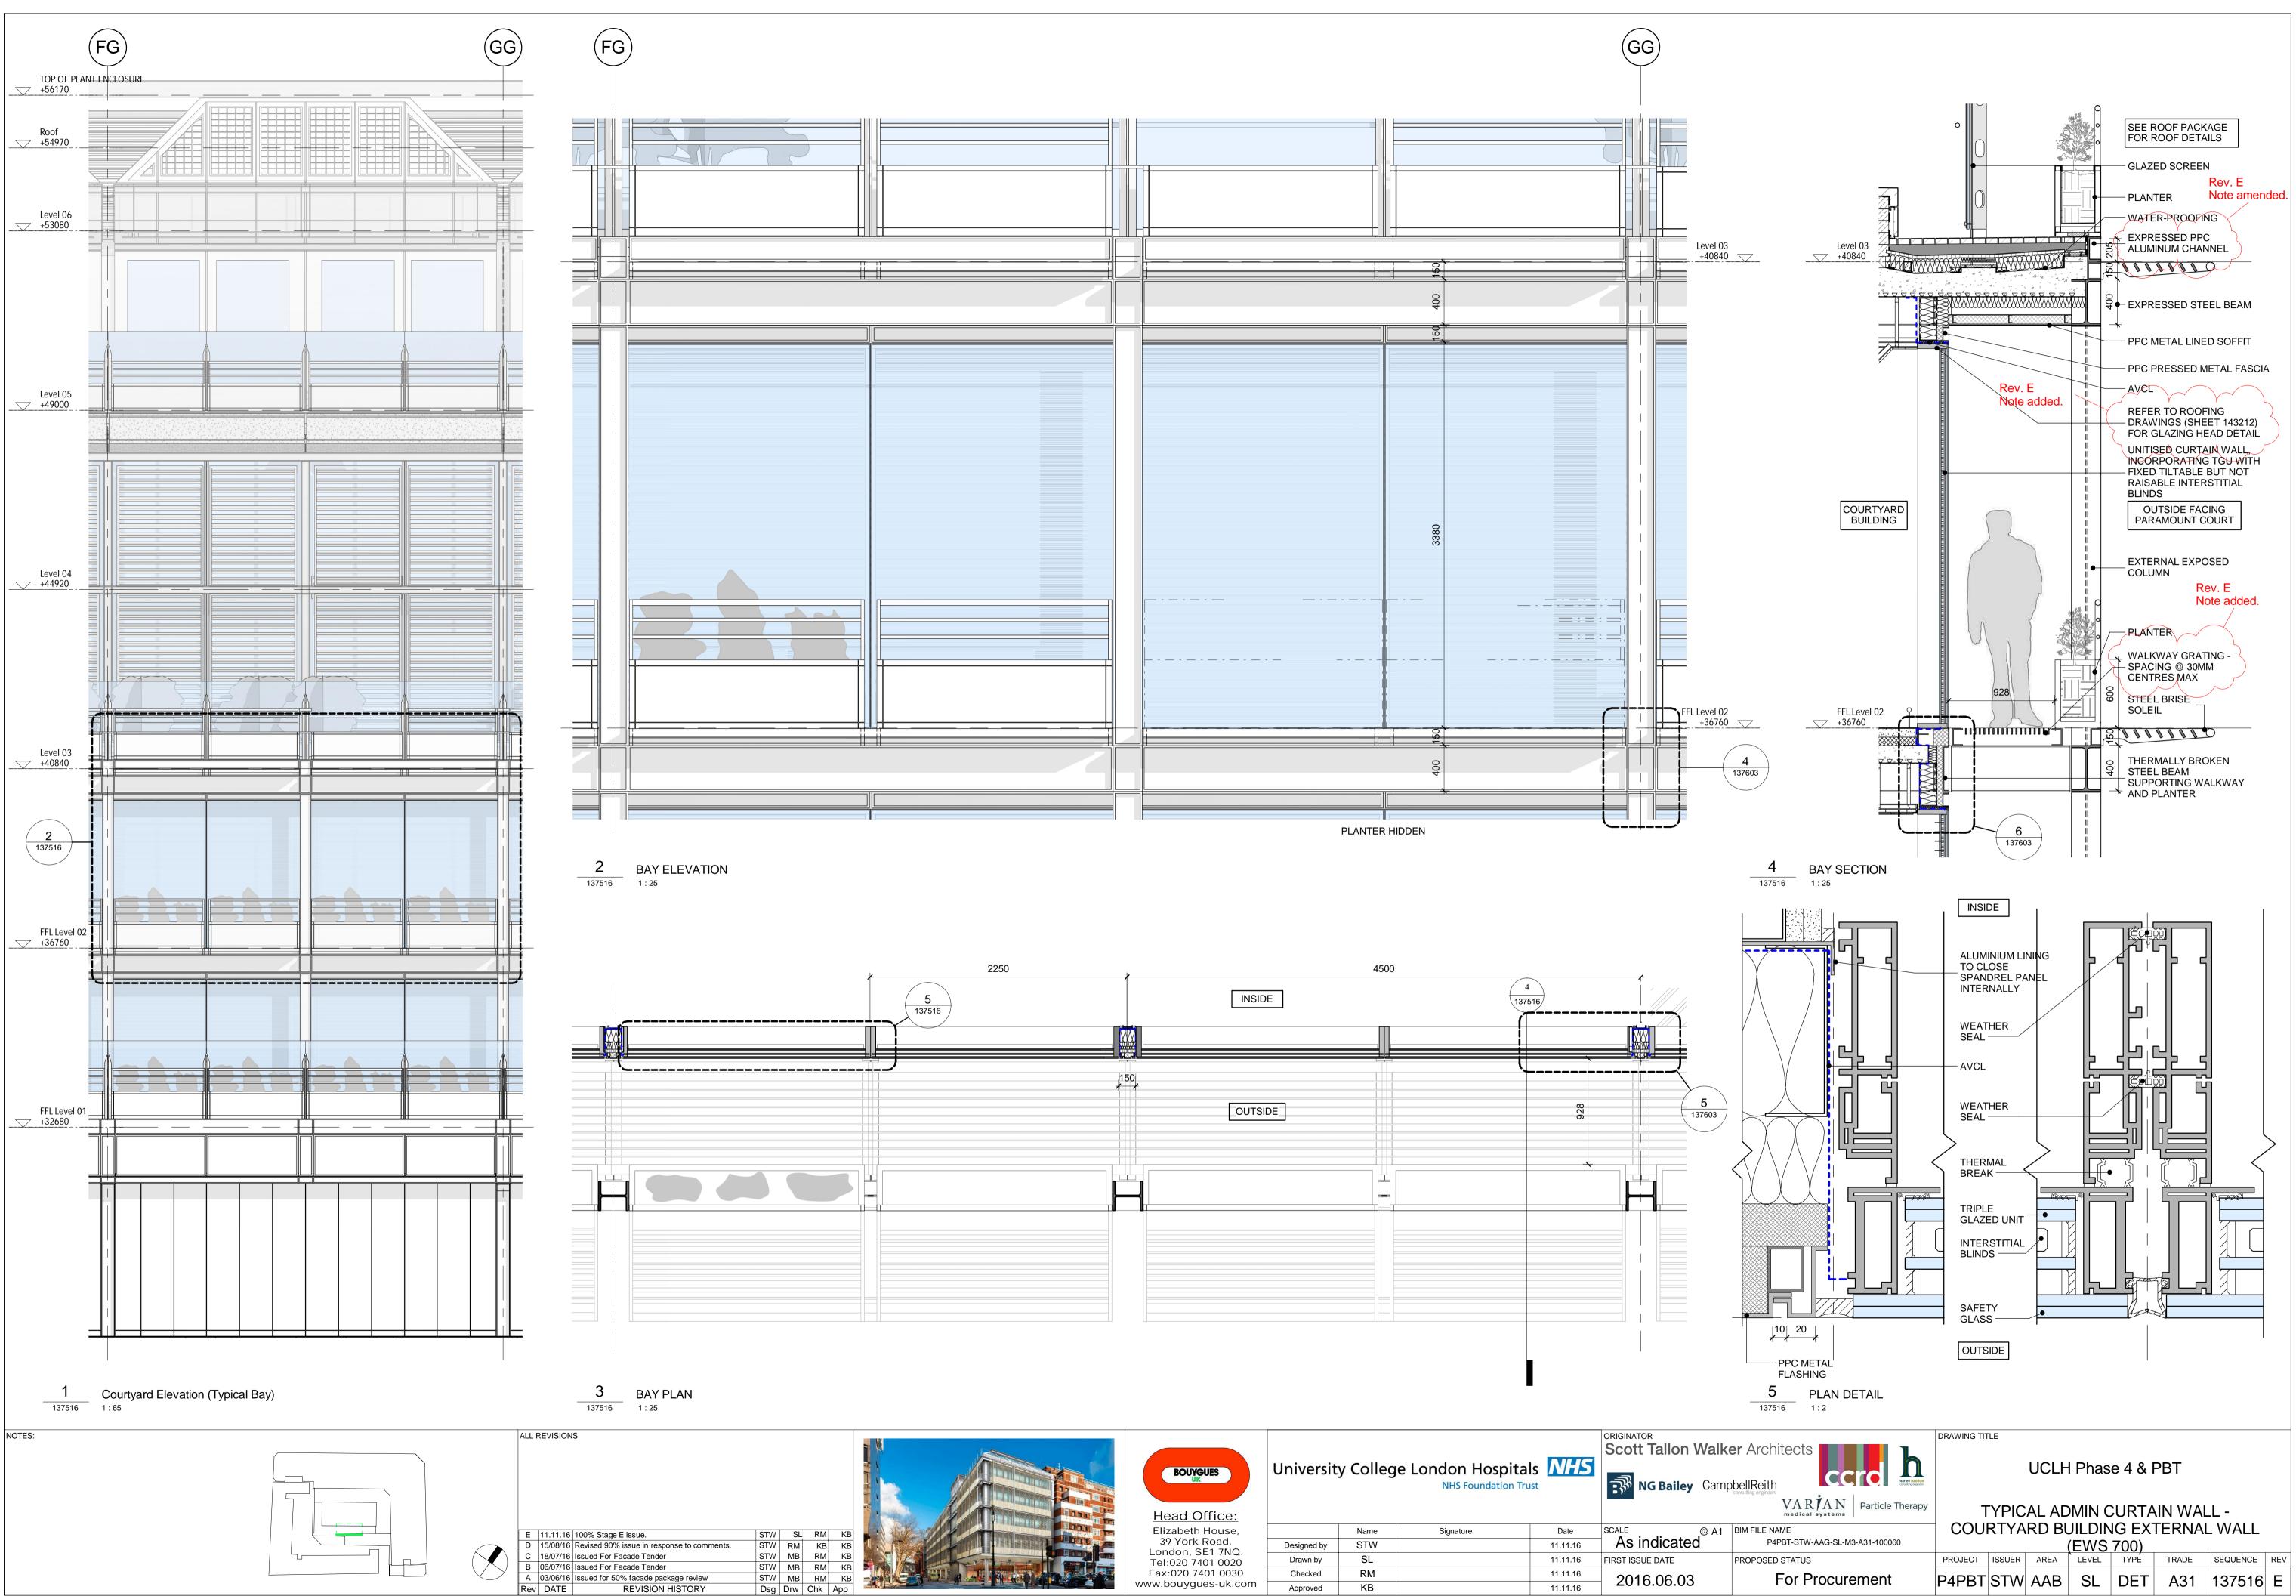

NOTES:

| $\frac{VAR}{Medical systems}   Particle Therapy$ | С       | JRTA   | IN WA | LL SY | STEM | S - LEV | EL 3     |     |
|--------------------------------------------------|---------|--------|-------|-------|------|---------|----------|-----|
| LE NAME<br>P4PBT-STW-AAG-SL-M3-A31-100060        |         |        |       |       |      |         |          |     |
| OSED STATUS                                      | PROJECT | ISSUER | AREA  | LEVEL | TYPE | TRADE   | SEQUENCE | REV |
| For Procurement                                  | P4PBT   | STW    | AAB   | 03    | DET  | A31     | 137512   | D   |