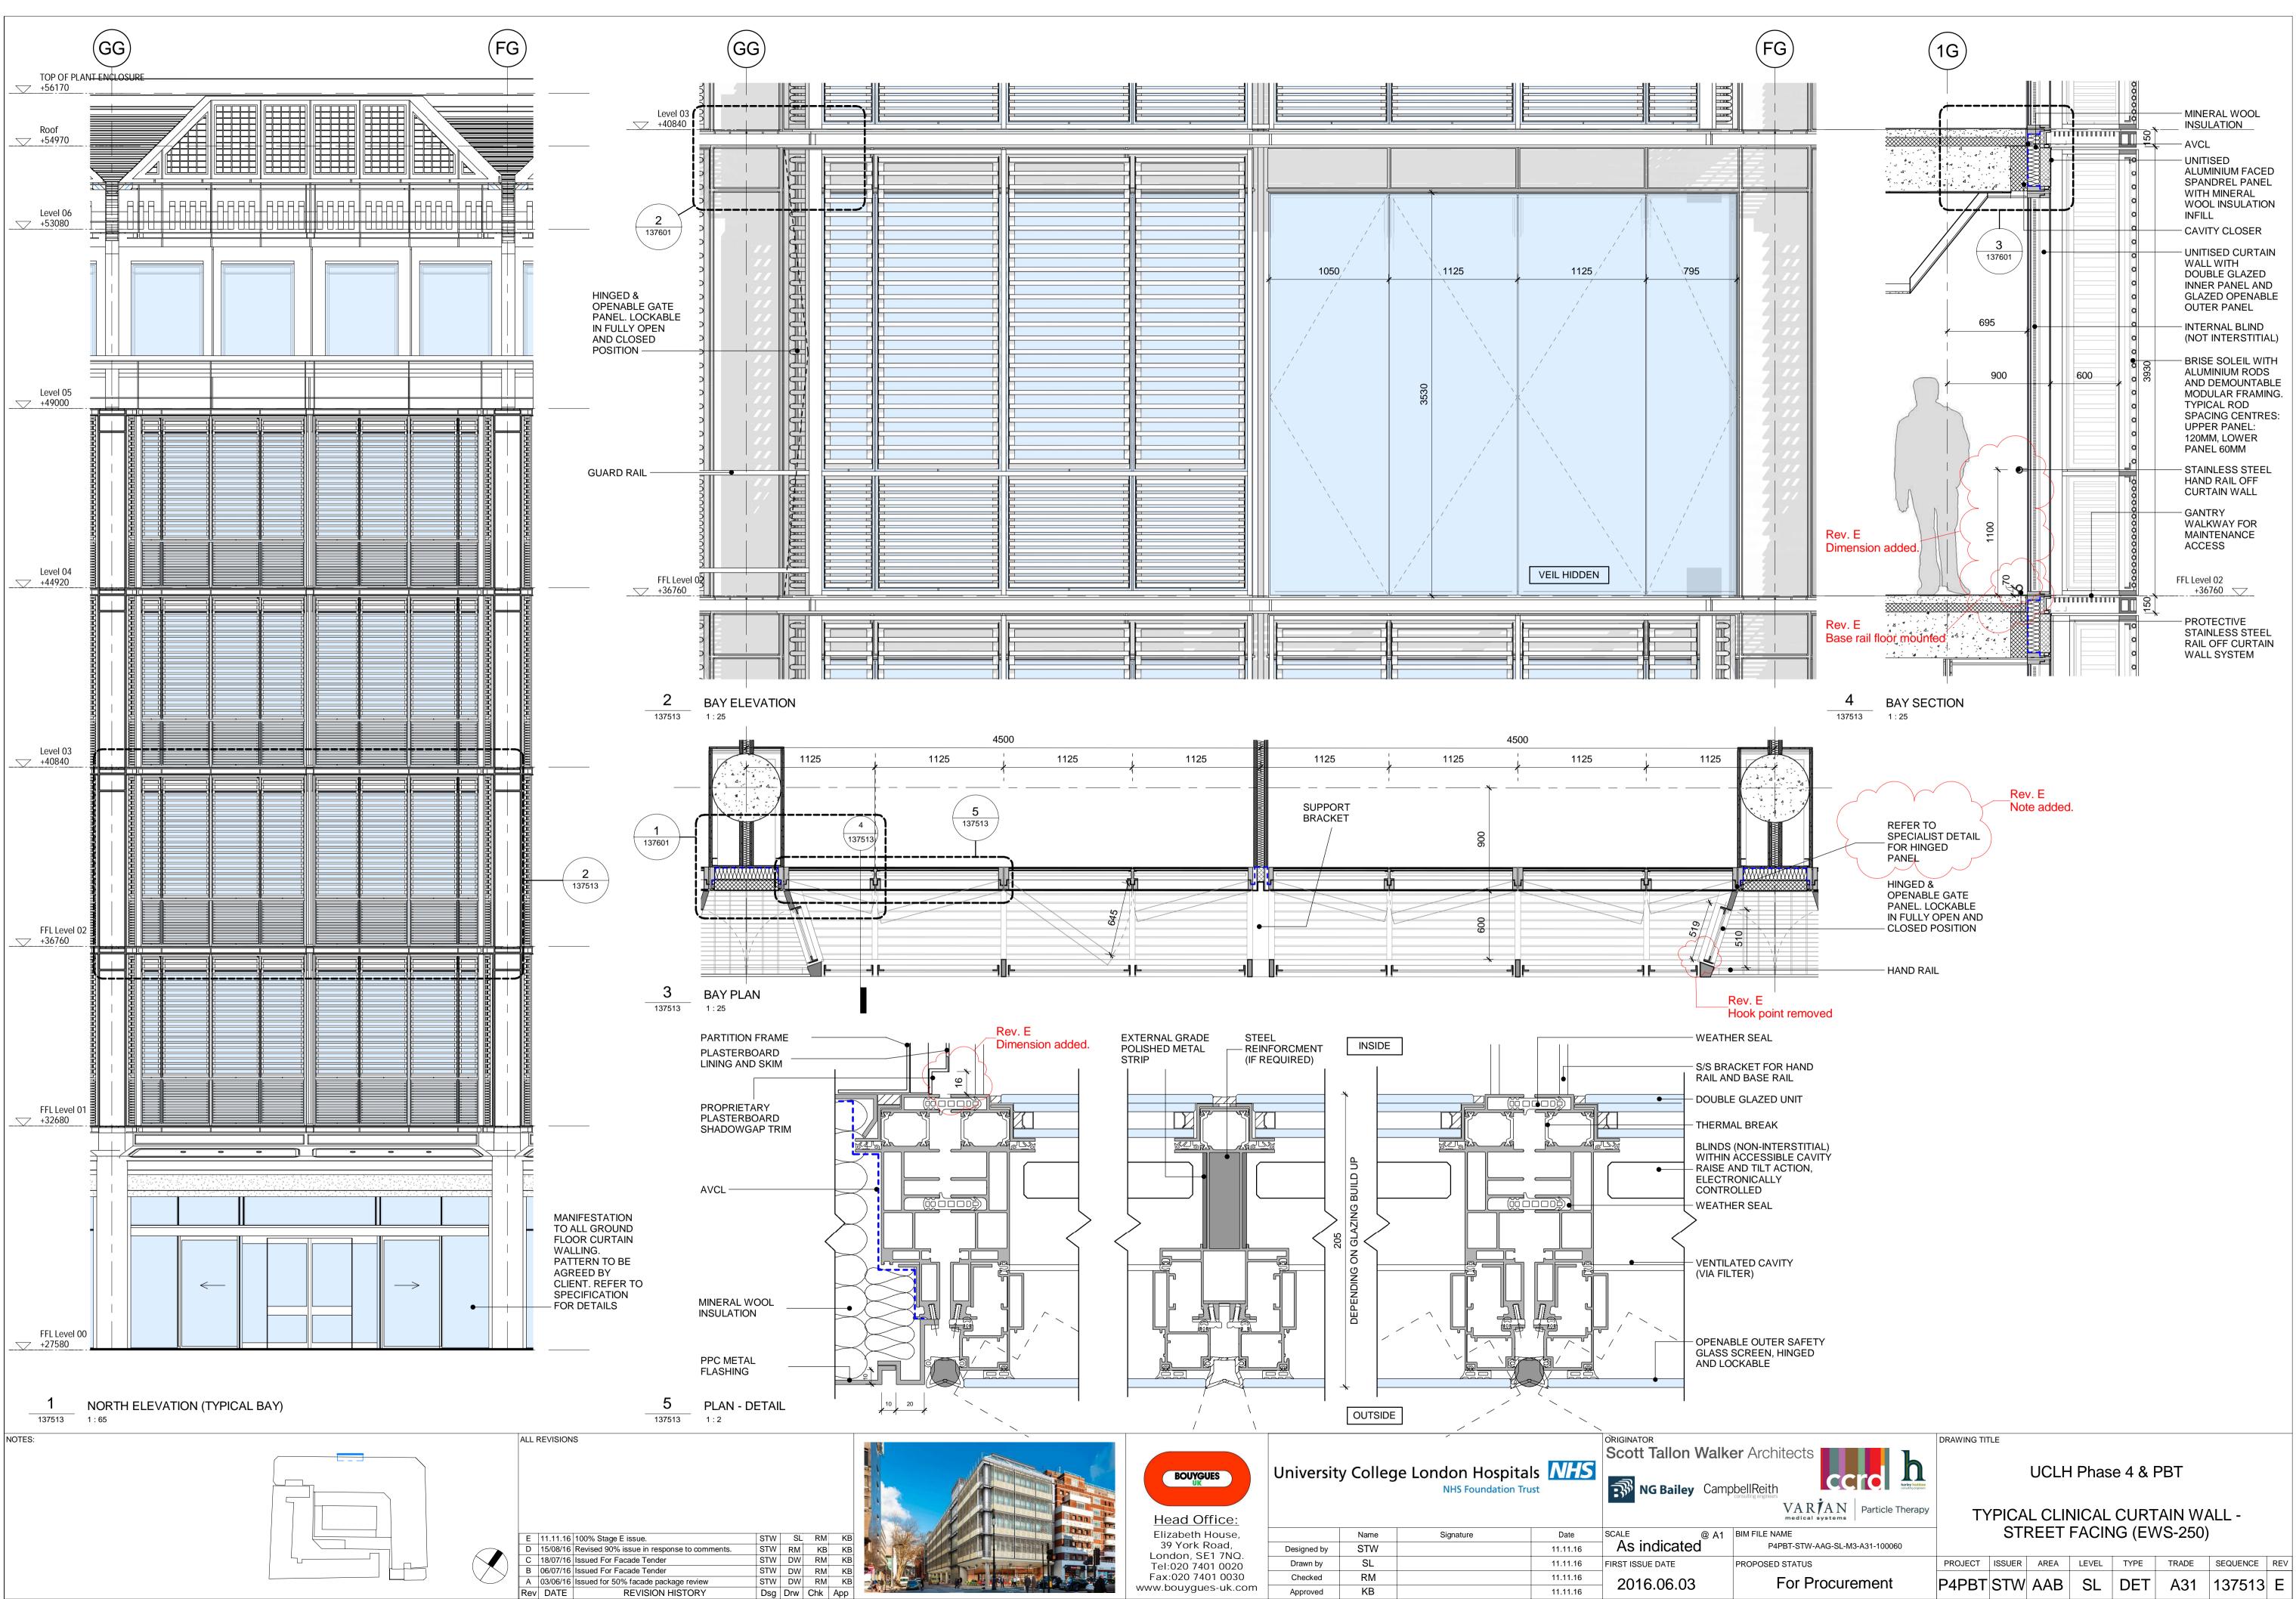

NOTES:

| $\frac{VAR}{Medical systems}   Particle Therapy$ | С       | JRTA   | IN WA | LL SY | STEM | S - LEV | EL 3     |     |
|--------------------------------------------------|---------|--------|-------|-------|------|---------|----------|-----|
| LE NAME<br>P4PBT-STW-AAG-SL-M3-A31-100060        |         |        |       |       |      |         |          |     |
| OSED STATUS                                      | PROJECT | ISSUER | AREA  | LEVEL | TYPE | TRADE   | SEQUENCE | REV |
| For Procurement                                  | P4PBT   | STW    | AAB   | 03    | DET  | A31     | 137512   | D   |