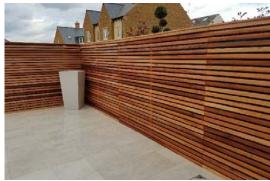

## KEY:

1 70 x 20 mm Red cedar timber boards

95x95mm treated timber battens

Treated Red Cedar

|           |      | <br> |      |
|-----------|------|------|------|
|           |      |      |      |
|           |      |      |      |
|           |      |      |      |
|           |      |      |      |
| REV/ISSUE | NOTE | DRN  | DATE |

## PROJECT 17, New North Street, WC1N 3PJ

DRAW

Planning Condition No 6 - Amenity Space screening

**bubble** architects

STUDIO 205 THE BUSWORKS 39-41 NORTH ROAD LONDON N7 9DP

WWW.BUBBLEARCHITECTS.CO.UK

| JOB NO | DRAWING NO  | REV |
|--------|-------------|-----|
| 017017 | P-00-PL-006 |     |