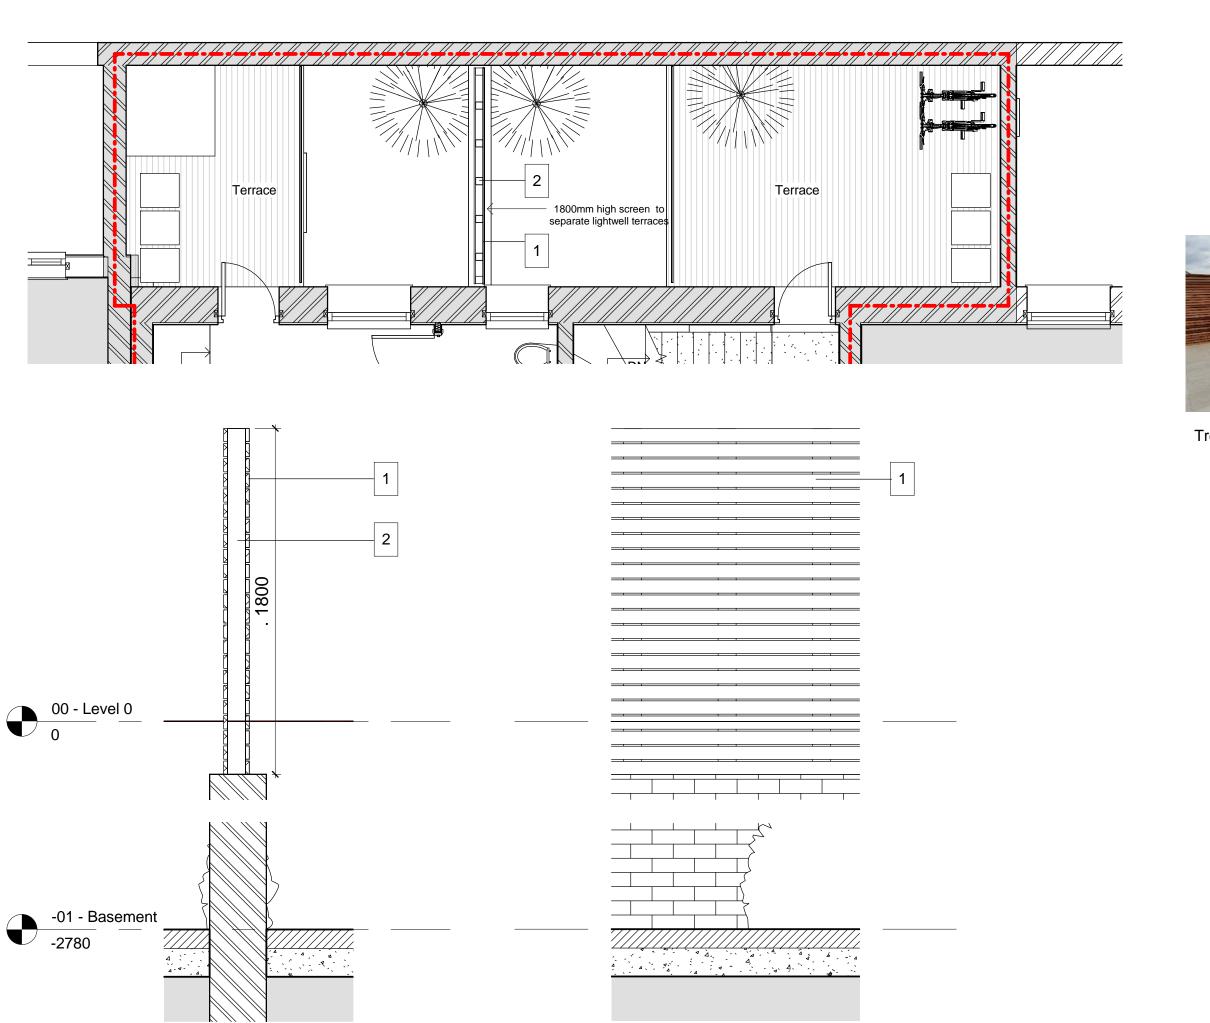

## KEY:

1 70 x 20 mm Red cedar timber boards

95x95mm treated timber battens

Treated Red Cedar

|           |      | <br> |      |
|-----------|------|------|------|
|           |      |      |      |
|           |      |      |      |
|           |      |      |      |
|           |      |      |      |
| REV/ISSUE | NOTE | DRN  | DATE |

## PROJECT 17, New North Street, WC1N 3PJ

DRAW

Planning Condition No 6 - Amenity Space screening

**bubble** architects

STUDIO 205 THE BUSWORKS 39-41 NORTH ROAD LONDON N7 9DP

WWW.BUBBLEARCHITECTS.CO.UK

| JOB NO | DRAWING NO  | REV |
|--------|-------------|-----|
| 017017 | P-00-PL-006 |     |