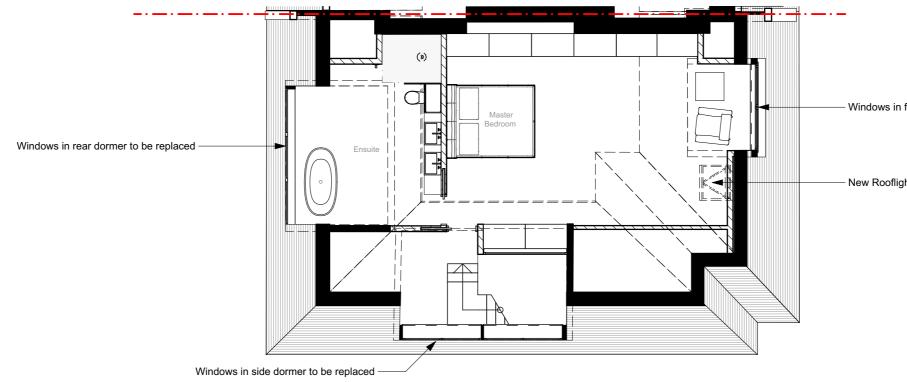

- Windows in front dormer to be replaced

- New Rooflight to front roof slope to this position