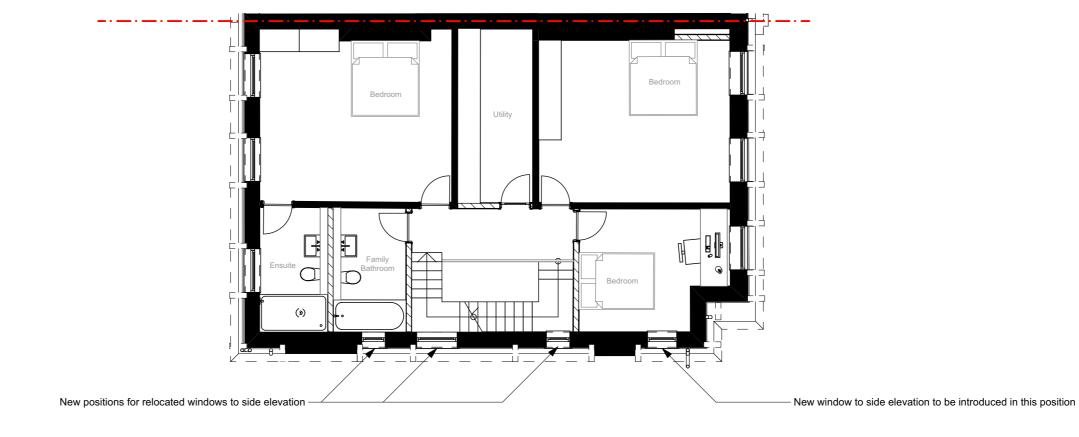

General Note: Where window position unaltered new replacement windows to match existing in appearance throughout

MW∧rchitects

Fourth & Fifth Floor - Magdalen House 136 - 148 Tooley Street London SE1 2TU © Copyright 2 020 7407 6767 Matthe