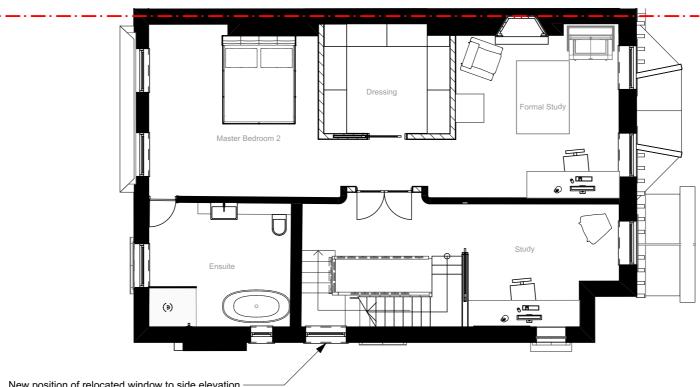

| ivew | position | OT | relocated | window | το | side | elevation |  |
|------|----------|----|-----------|--------|----|------|-----------|--|
|      |          |    |           |        |    |      |           |  |