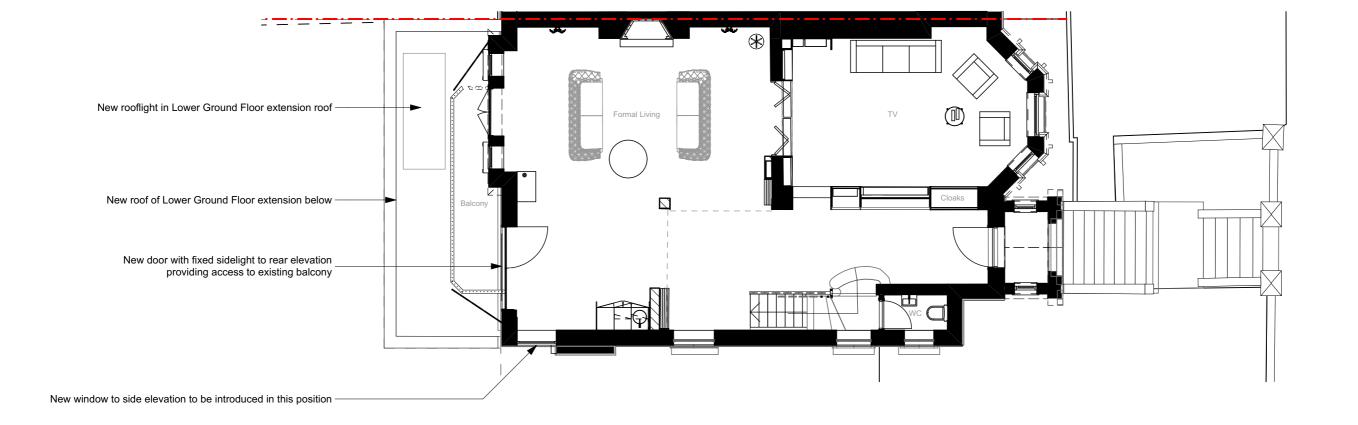

**PROPOSED** 

**Drawing Status** 

| Created<br>31.08.18 | Drawing Name | GF-Ground Floor |  |
|---------------------|--------------|-----------------|--|
| Issue Date          | Layout ID    | Revision        |  |
| 31.08.18            | P1.0         |                 |  |