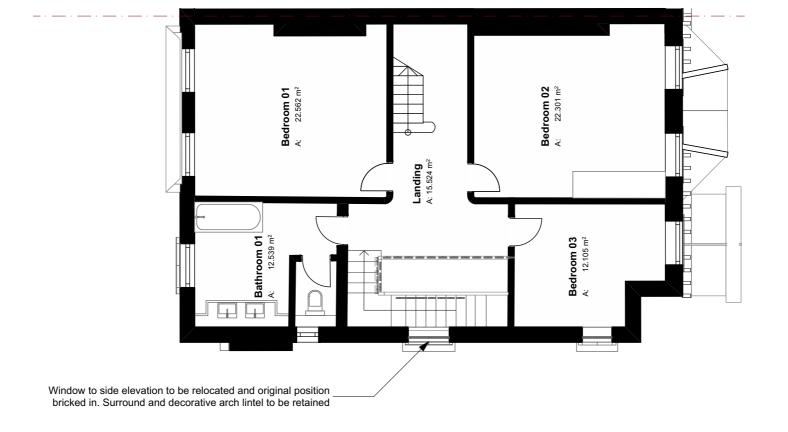

General Note: Where window position unaltered new replacement windows to match existing in appearance throughout

MW∧rchitects

Fourth & Fifth Floor - Magdalen House 136 - 148 Tooley Street London SE1 2TU © Copyright 2 020 7407 6767 Matthe

1 2TU © Copyright 2017 - All rights reserved 0 7407 6767 © Copyright 2017 - All rights reserved Matthew Wood Architects Ltd.

Job Title

14 Prince Arthur Road

Job Number 1807

| Drawing Status Certificate of Lawfulness EXISTING | Created 31.08.18 | Drawing Name | FF-First Floor |
|---------------------------------------------------|------------------|--------------|----------------|
| Drawing Scale                                     | Issue Date       | Layout ID    | Revision       |
| 1:100 at A3                                       | 31.08.18         | E1.1         |                |
| Do not scale from this drawing. If in doubt, ask. |                  |              |                |