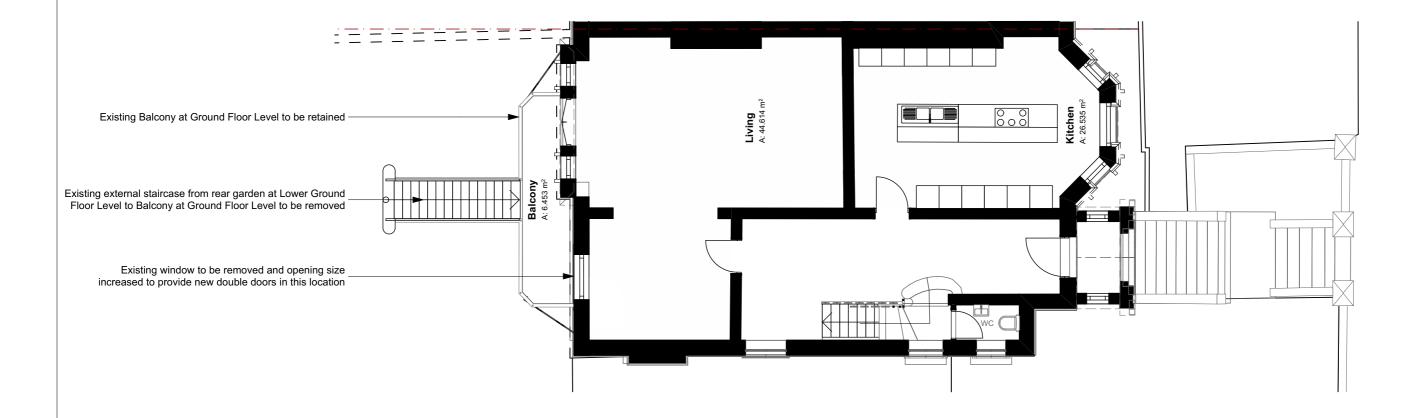

| Created 31.08.18       | Drawing Name      | GF-Ground Floor |
|------------------------|-------------------|-----------------|
| Issue Date<br>31.08.18 | Layout ID<br>E1.0 | Revision        |

General Note: Where window position