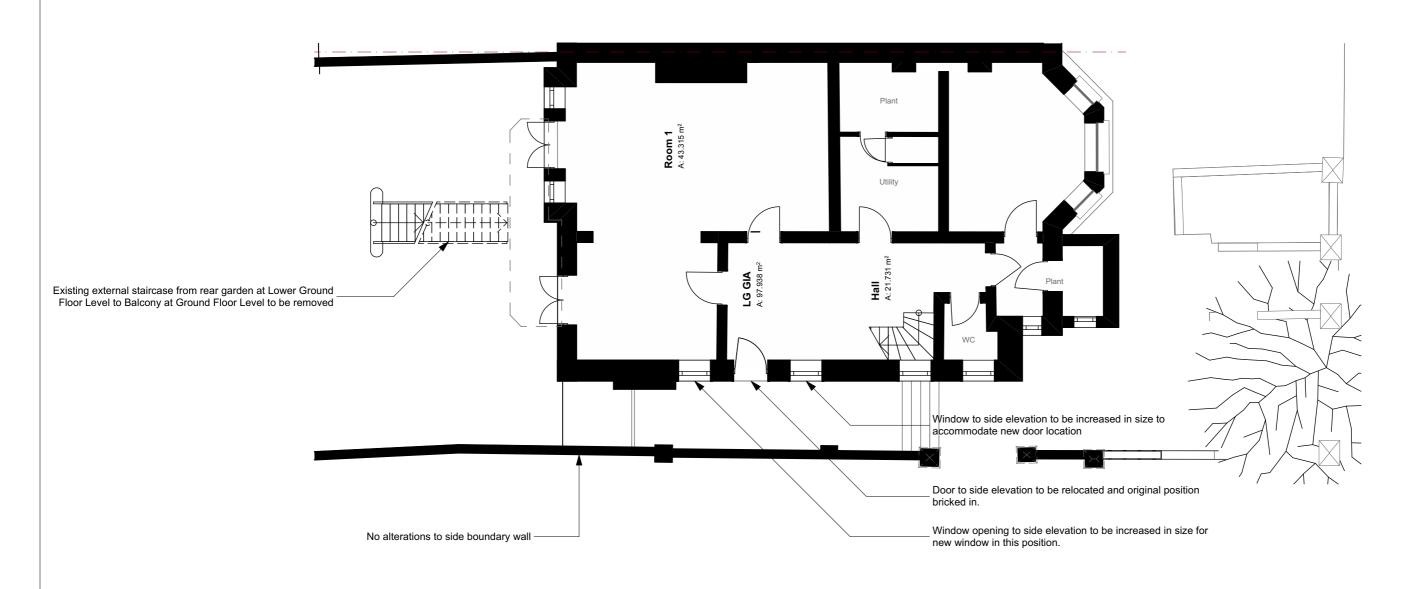

General Note: Where window position unaltered new replacement windows to match existing in appearance throughout

MW∧rchitects

Fourth & Fifth Floor - Magdalen House 136 - 148 Tooley Street London SE1 2TU © Copyright 2 020 7407 6767 Matth

Do not scale from this drawing. If in doubt, ask.

| Created 31.08.18       | Drawing Name       | LG-Lower Ground Floor |
|------------------------|--------------------|-----------------------|
| Issue Date<br>31.08.18 | Layout ID<br>E1.09 | Revision              |