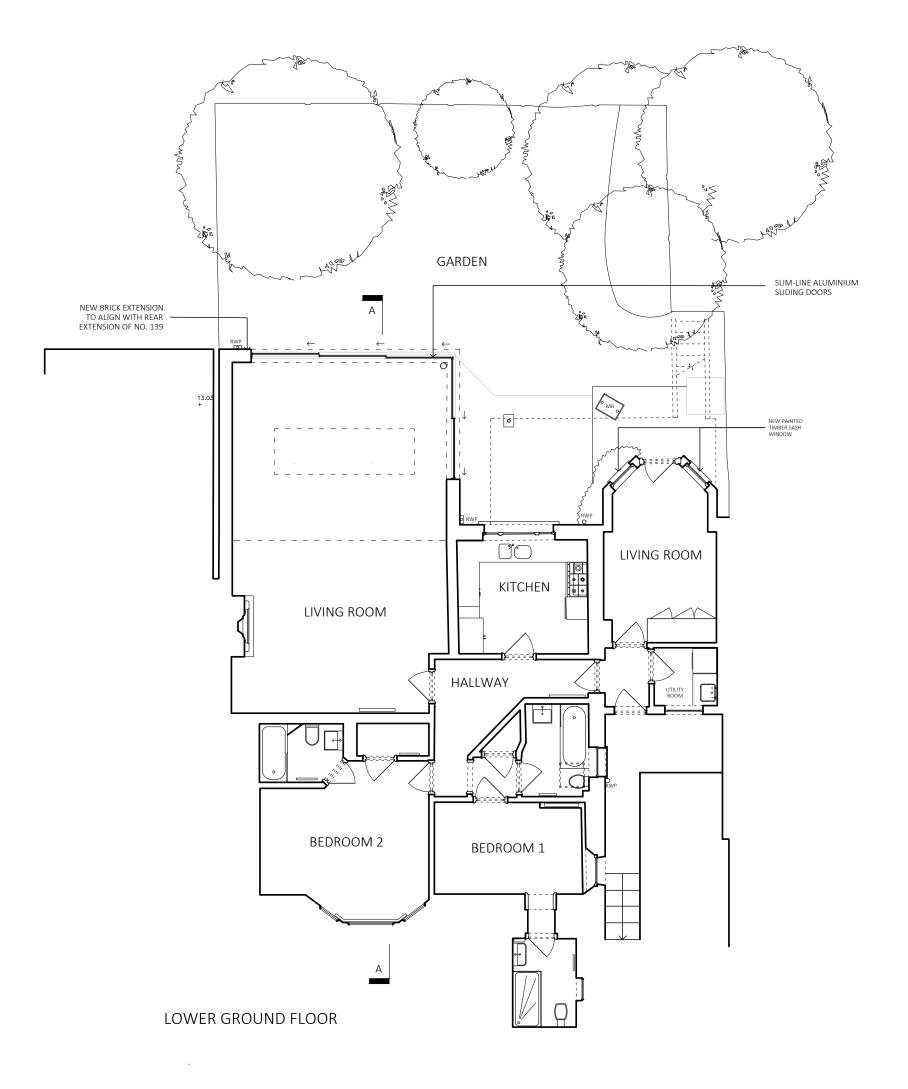

| Rev Dat                                         | tev Date Reason For Issue |                                                                                                                            |                       |  |  |  |  |
|-------------------------------------------------|---------------------------|----------------------------------------------------------------------------------------------------------------------------|-----------------------|--|--|--|--|
| NASH<br>BAKER<br>architects                     |                           | 167-169 KENSINGTON HIGH STREET<br>LONDON, W8 6SH<br>T + 44 (0) 207 229 1558<br>MAIL@NASHBAKER.CO.UK<br>WWW.NASHBAKER.CO.UK |                       |  |  |  |  |
| PROJECT 141 KING HENRY'S ROAD<br>LONDON NW3 3RD |                           |                                                                                                                            |                       |  |  |  |  |
| DRAWING TIT                                     | le LOWE                   | ER GROUND F                                                                                                                | LOOR PLAN AS PROPOSED |  |  |  |  |
| JOB NUMBER                                      | 1746                      | DRAWING NUM                                                                                                                | BER 301               |  |  |  |  |
| DRAWN                                           | DS                        | CHECKED                                                                                                                    | SB                    |  |  |  |  |
| SCALE                                           | 1:100                     | PAPER SIZE                                                                                                                 | A3                    |  |  |  |  |
| DATE                                            | 23/07/202                 | revision<br>18                                                                                                             | -                     |  |  |  |  |