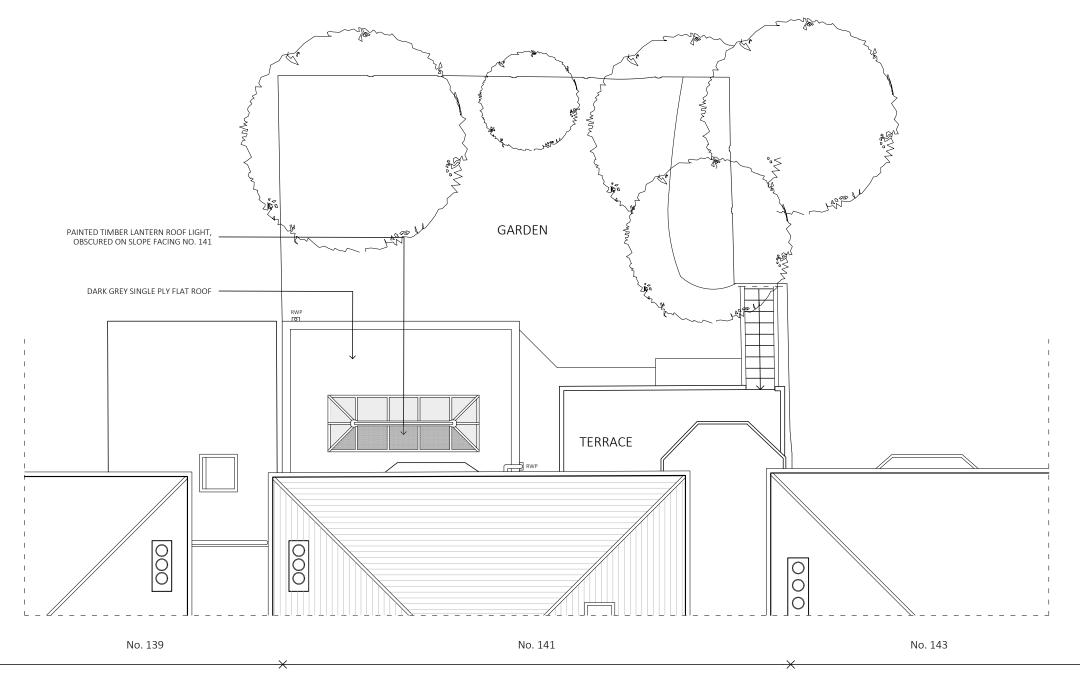

ROOF PLAN

| Rev Date                                        | e Reason  | For Issue                                                                                         |              | Chk |  |  |  |
|-------------------------------------------------|-----------|---------------------------------------------------------------------------------------------------|--------------|-----|--|--|--|
| NA<br>BAK                                       | KER       | 167-169 KENSINGTO<br>LONDON, W8 6SH<br>T + 44 (0) 207 229 19<br>MAIL@NASHBAKER.<br>WWW.NASHBAKER. | 558<br>CO.UK |     |  |  |  |
| PROJECT 141 KING HENRY'S ROAD<br>LONDON NW3 3RD |           |                                                                                                   |              |     |  |  |  |
| DRAWING TITLE ROOF PLAN AS PROPOSED             |           |                                                                                                   |              |     |  |  |  |
| JOB NUMBER                                      | 1746      | DRAWING NUMBER                                                                                    | 302          |     |  |  |  |
| DRAWN                                           | DS        | CHECKED                                                                                           | SB           |     |  |  |  |
| SCALE                                           | 1:100     | PAPER SIZE                                                                                        | A3           |     |  |  |  |
| DATE                                            | 23/07/201 | revision<br>L8                                                                                    | -            |     |  |  |  |