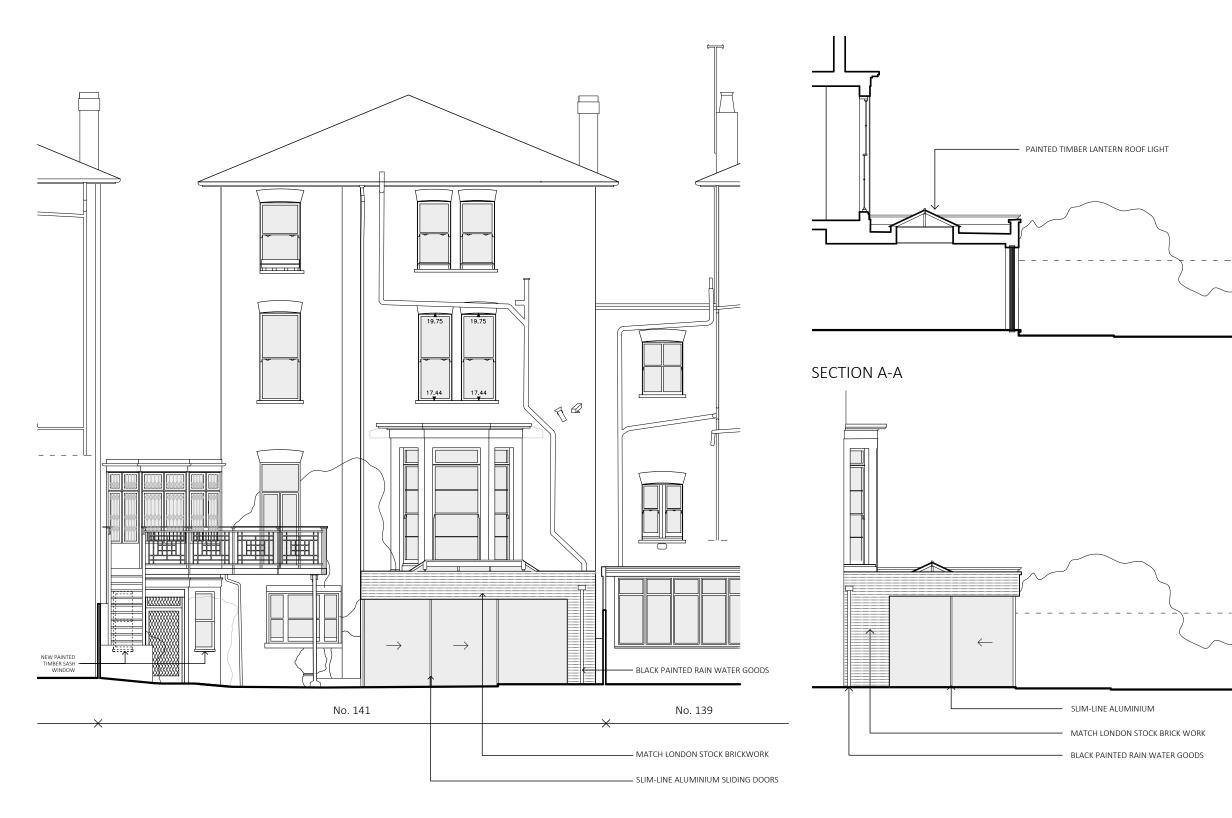

**REAR ELEVATION** 

SIDE ELEVATION

| Rev Date      | Reason    | For Issue                                           |                  | Chk |
|---------------|-----------|-----------------------------------------------------|------------------|-----|
| NA            |           | 167-169 KENSING<br>LONDON, W8 6SH                   |                  |     |
| BAK           |           | T + 44 (0) 207 229<br>MAIL@NASHBAKE<br>WWW.NASHBAKE | R.CO.UK          |     |
| PROJECT       |           | ING HENRY'S R<br>ON NW3 3RD                         | OAD              |     |
| DRAWING TITLE |           | ATIONS AS PRO<br>ON A-A AS PRO                      |                  |     |
| JOB NUMBER    | 1746      | DRAWING NUMBE                                       | <sup>R</sup> 303 |     |
| DRAWN         | DS        | CHECKED                                             | SB               |     |
| SCALE         | 1:100     | PAPER SIZE                                          | A3               |     |
| DATE          | 23/07/202 | revision<br>18                                      | -                |     |