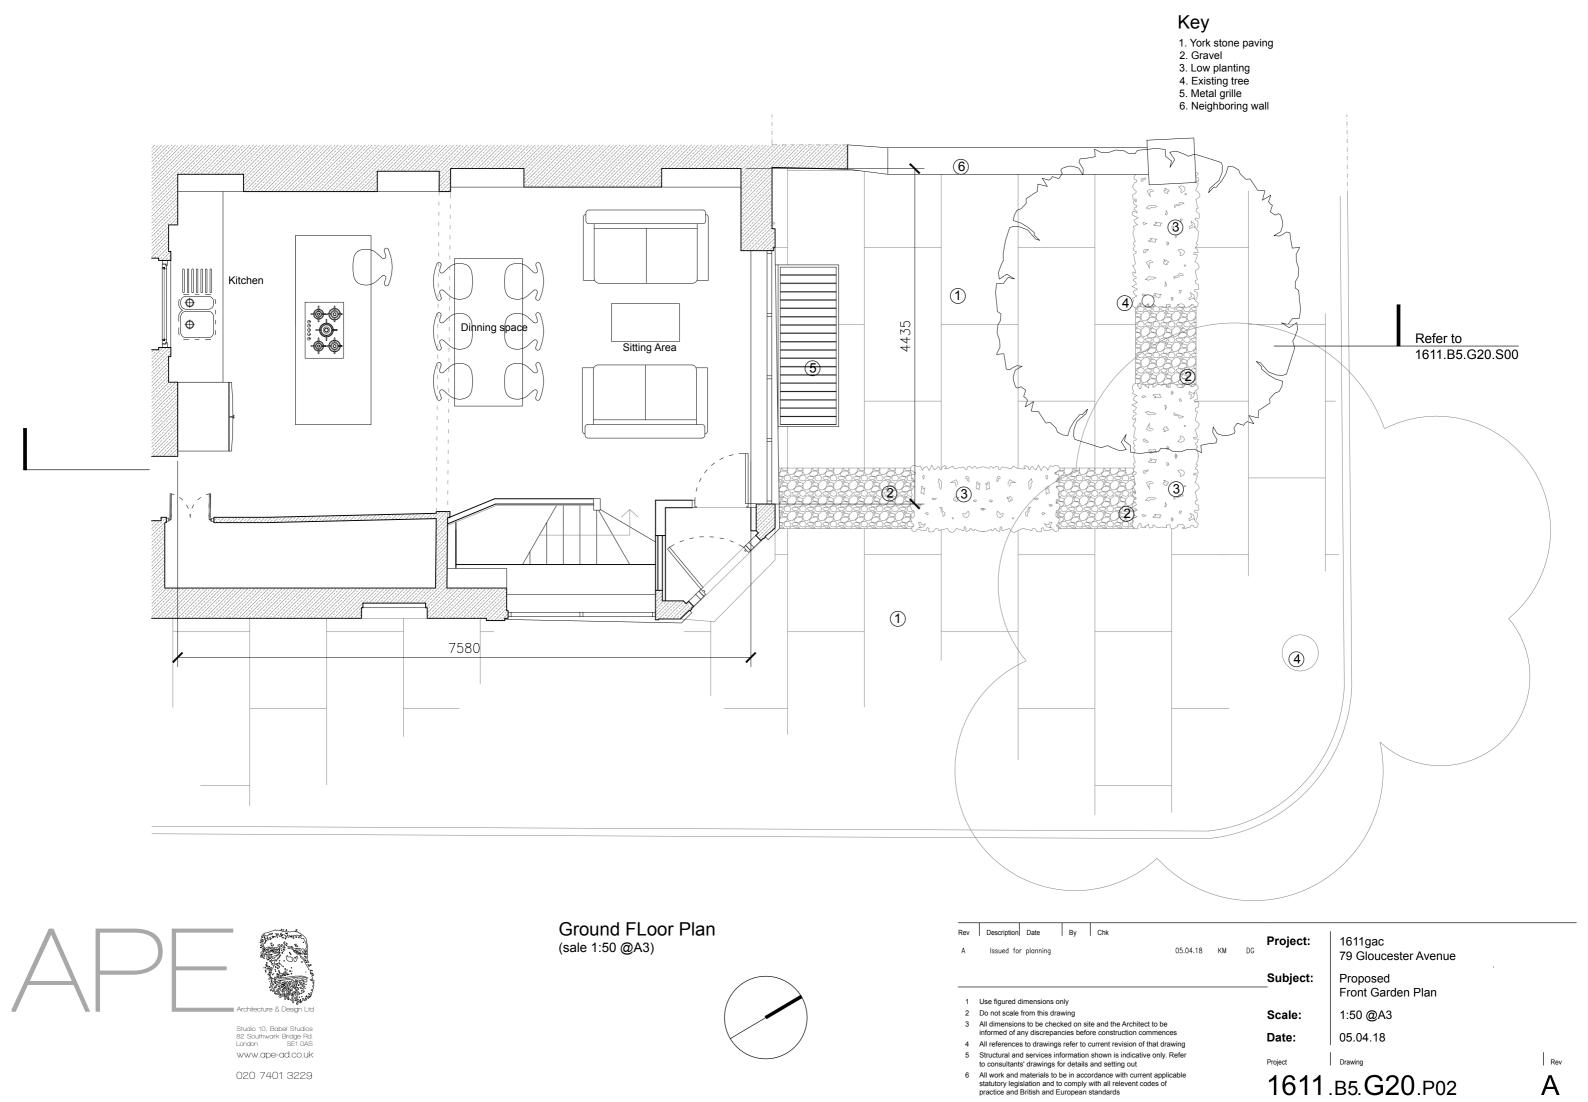

www.ape-ad.co.uk

020 7401 3229

Ground FLoor Plan (sale 1:50 @A3)

| Rev | Description                                                                                                                                                                   | Date         | Ву  | Chk      |     |                 |          | Droinet              | 1011===           |
|-----|-------------------------------------------------------------------------------------------------------------------------------------------------------------------------------|--------------|-----|----------|-----|-----------------|----------|----------------------|-------------------|
| Α   | Revised where clouded                                                                                                                                                         |              |     | DD.MM.YY | XXX | XXX             | Project: | 1611gac              |                   |
| В   | Issued for planning                                                                                                                                                           |              |     | 06.04.18 | KM  | DG              |          | 79 Gloucester Avenue |                   |
|     |                                                                                                                                                                               |              |     |          |     |                 |          | Subject:             | Proposed          |
|     |                                                                                                                                                                               |              |     |          |     |                 |          | _                    | Ground Floor Plan |
| 1   | Use figured d                                                                                                                                                                 | imensions or | nly |          |     |                 |          |                      |                   |
| 2   | Do not scale from this drawing                                                                                                                                                |              |     |          |     | Scale:          | 1:50 @A3 |                      |                   |
| 3   | All dimensions to be checked on site and the Architect to be<br>informed of any discrepancies before construction commences                                                   |              |     |          |     |                 |          | Date: 13.04.17       |                   |
| 4   | All references to drawings refer to current revision of that drawing                                                                                                          |              |     |          |     |                 | Date.    | 13.04.17             |                   |
| 5   | Structural and services information shown is indicative only. Refer to consultants' drawings for details and setting out                                                      |              |     |          |     | Project         | Drawing  |                      |                   |
| 6   | All work and materials to be in accordance with current applicable statutory legislation and to comply with all relevent codes of practice and British and European standards |              |     |          |     | 1611.B5.G20.P00 |          |                      |                   |