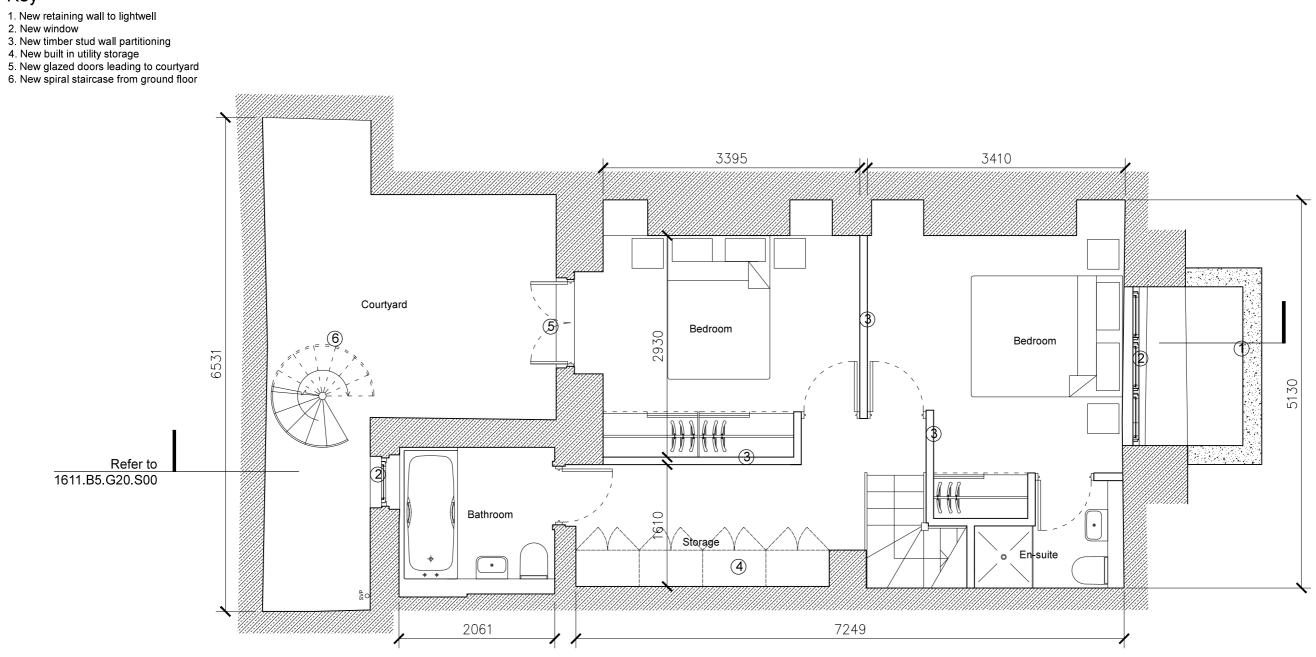

# Basement Floor Plan (Scale 1:50 @A3)

| Rev | Description                                                          | Date          | Ву  | Chk                                                   |          |     |       | Project: | 1611gac              |
|-----|----------------------------------------------------------------------|---------------|-----|-------------------------------------------------------|----------|-----|-------|----------|----------------------|
| Α   | Revised w                                                            | here clouded  |     |                                                       | DD.MM.YY | XXX | XXX   | 110,000. | 79 Gloucester Avenue |
|     |                                                                      |               |     |                                                       |          |     |       | Subject: | Proposed             |
| 1   | Use figured of                                                       | limoneione or | alv |                                                       |          |     |       |          | Basement Floor Plan  |
| 2   | Do not scale                                                         |               | •   |                                                       |          |     |       | 0        | 4.50 6.40            |
| _   |                                                                      |               | •   | and the Architect to be                               |          |     |       | Scale:   | 1:50 @A3             |
| 3   |                                                                      |               |     | e and the Architect to be<br>re construction commence | es       |     |       | Data     | 12.04.17             |
| 4   | All references to drawings refer to current revision of that drawing |               |     |                                                       |          |     | Date: | 13.04.17 |                      |
| 5   |                                                                      |               |     | shown is indicative only. I<br>and setting out        | Refer    |     |       | Project  | Drawing              |

 All work and materials to be in accordance with current applicable statutory legislation and to comply with all relevent codes of practice and British and European standards 1611.B5.G20.P01