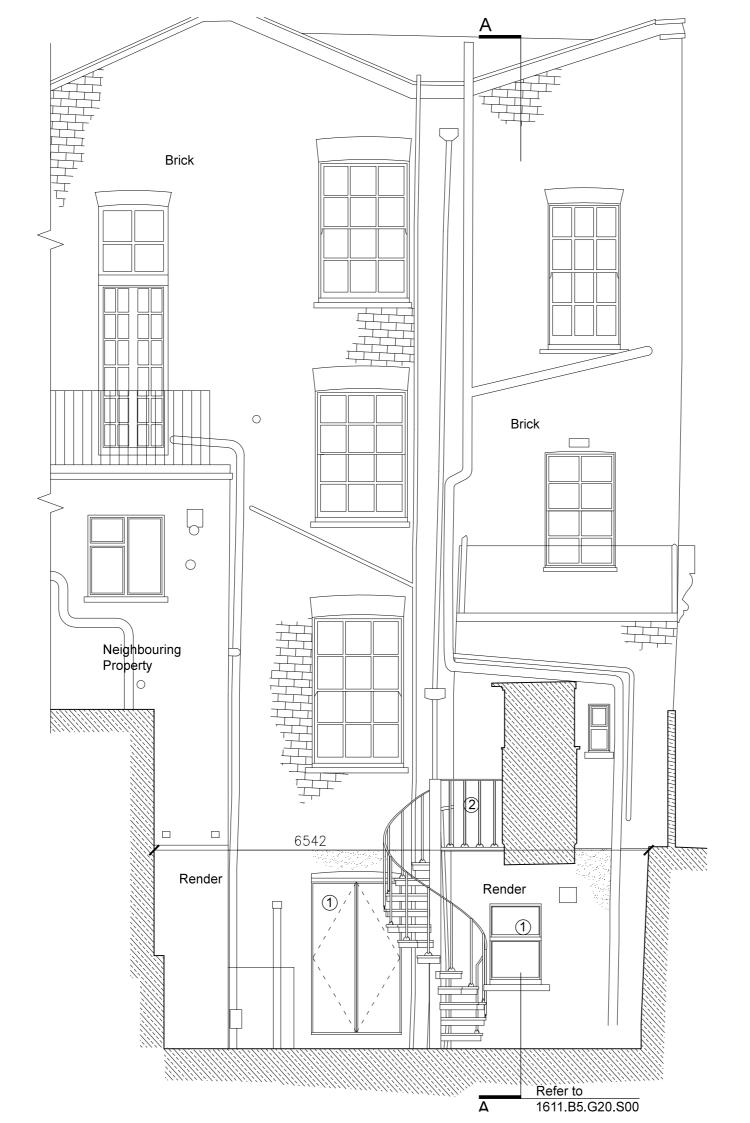

## Key

- New window/ door
   New spiral staircase to courtyard

#### Rear Elevation (Scale 1:50 @A3)

| Rev | Description          | Date    | Ву  | Chk |
|-----|----------------------|---------|-----|-----|
|     | Desired subsectional | DD MM W | VVV | VVV |

- 1 Use figured dimensions only
- 2 Do not scale from this drawing
- 3 All dimensions to be checked on site and the Architect to be informed of any discrepancies before construction commences
- 4 All references to drawings refer to current revision of that drawing
- 5 Structural and services information shown is indicative only. Refer to consultants' drawings for details and setting out
- All work and materials to be in accordance with current applicable statutory legislation and to comply with all relevent codes of practice and British and European standards

Project:

1611gac 79 Gloucester Avenue

Subject:

Proposed Rear Elevation

Scale:

1:50 @A3 13.04.17

Date:

1611.B5.G20.E01