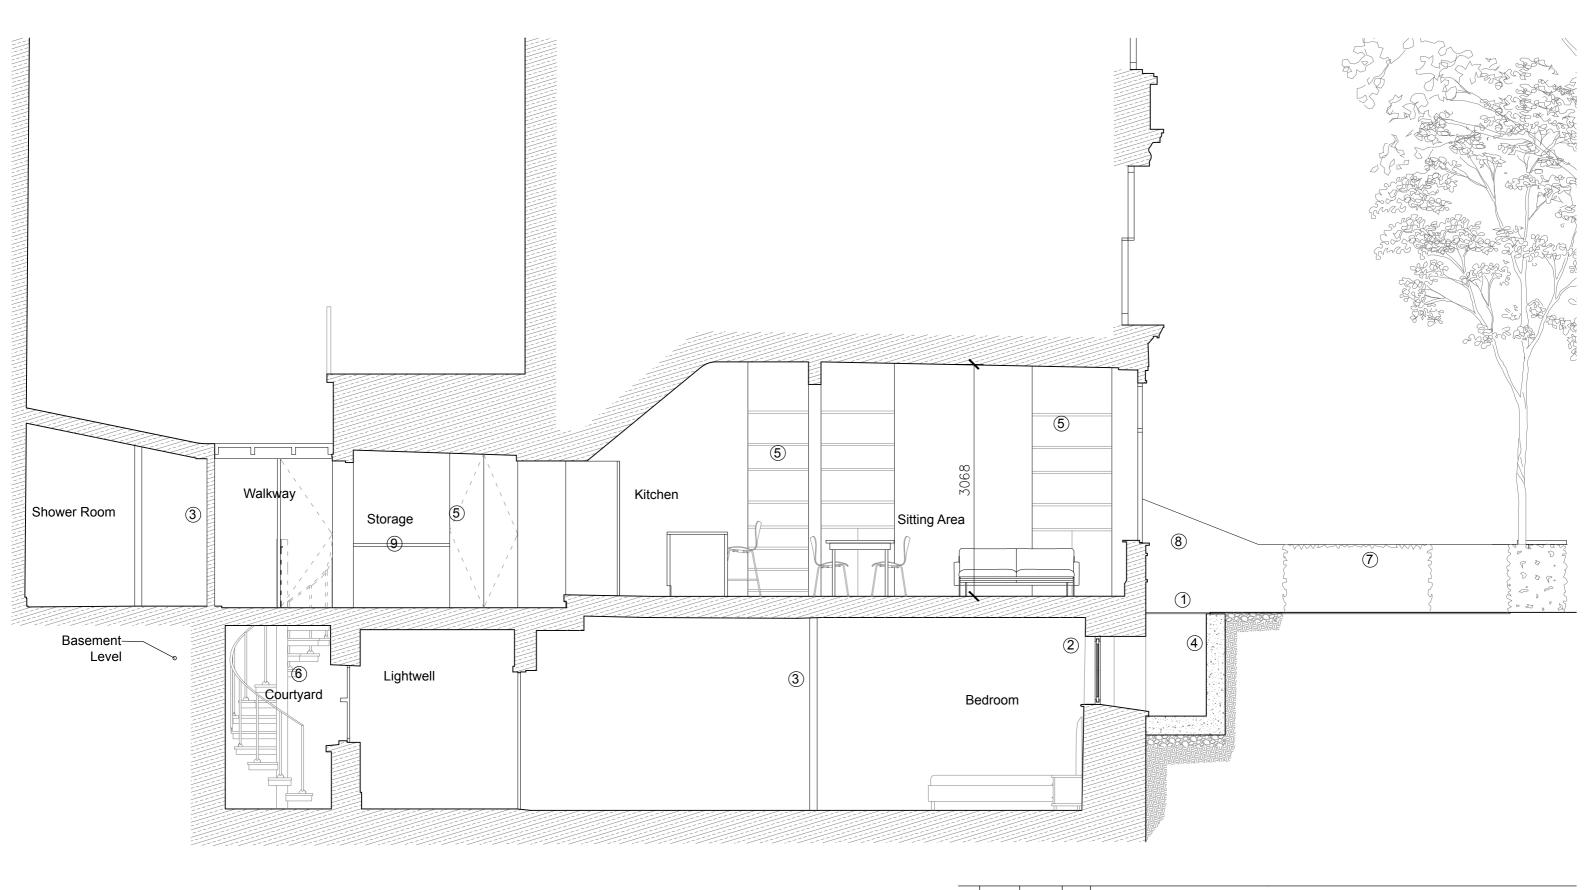

www.ape-ad.co.uk

020 7401 3229

Section AA (Scale 1:50 @A3)

#### Key

- 1. Lightwell to basement with painted metal grille
- 2. New window
- 3. New timber stud wall partitioning
- 4. Reinforced concrete retaining walls
- Built in storage
   New spiral staircase to courtyard
- 7. Low level planting
- 8. Existing tree
- 9. Neighboring wall

Project: DD.MM.YY XXX XXX 79 Gloucester Avenue 29.03.18 KM Subject: Proposed Section AA 1 Use figured dimensions only 2 Do not scale from this drawing Scale: 1:50 @A3 3 All dimensions to be checked on site and the Architect to be informed of any discrepancies before construction commences 13.04.17 Date: 4 All references to drawings refer to current revision of that drawing