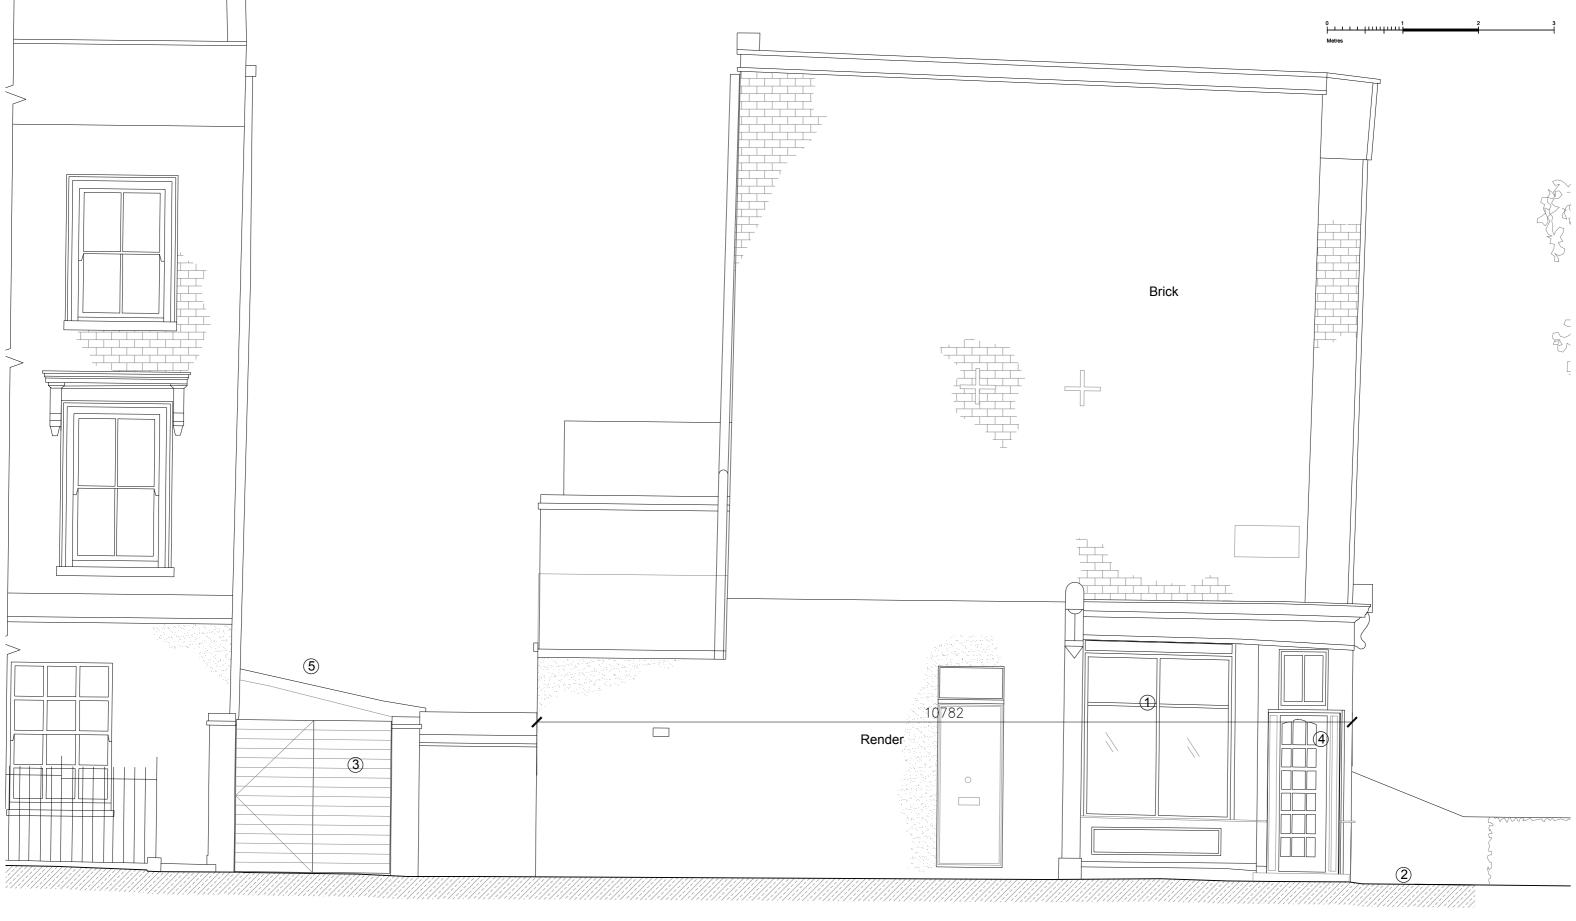

## Side Elevation (Scale 1:50 @A3)

- Key

- New obscured double glazing to shopfront
   Lightwell to basement with painted metal grille
   New timber cad fence with emergency escape gate
- New front door
   Corrugated roof replaced

|  | Rev                                                                                                                                                                                   | Description Date By Chk Revised where clouded                                                            | DD.MM.YY         | XXX | XXX      | Project: | 1611<br>79 Gloucester Avenue |     |
|--|---------------------------------------------------------------------------------------------------------------------------------------------------------------------------------------|----------------------------------------------------------------------------------------------------------|------------------|-----|----------|----------|------------------------------|-----|
|  | В                                                                                                                                                                                     | Amendment to front garden                                                                                | 06.04.18         | KM  | DG       | Subject: | Proposed Side Elevation      |     |
|  | 1                                                                                                                                                                                     | Use figured dimensions only                                                                              |                  |     | 4.50.000 |          |                              |     |
|  | 3                                                                                                                                                                                     | Do not scale from this drawing  All dimensions to be checked on site and the Archit                      | tect to be       |     | Scale:   | 1:50 @A3 |                              |     |
|  | ٠                                                                                                                                                                                     | informed of any discrepancies before construction                                                        |                  |     |          | Date:    | 13.04.17                     |     |
|  | 4                                                                                                                                                                                     | All references to drawings refer to current revision                                                     | of that drawing  |     | Dutc.    | 15.04.17 |                              |     |
|  | 5                                                                                                                                                                                     | Structural and services information shown is indica to consultants' drawings for details and setting out | tive only. Refer |     |          | Project  | Drawing                      | Rev |
|  | 6 All work and materials to be in accordance with current applicable<br>statutory legislation and to comply with all relevent codes of<br>practice and British and European standards |                                                                                                          |                  |     |          | 1611     | В                            |     |