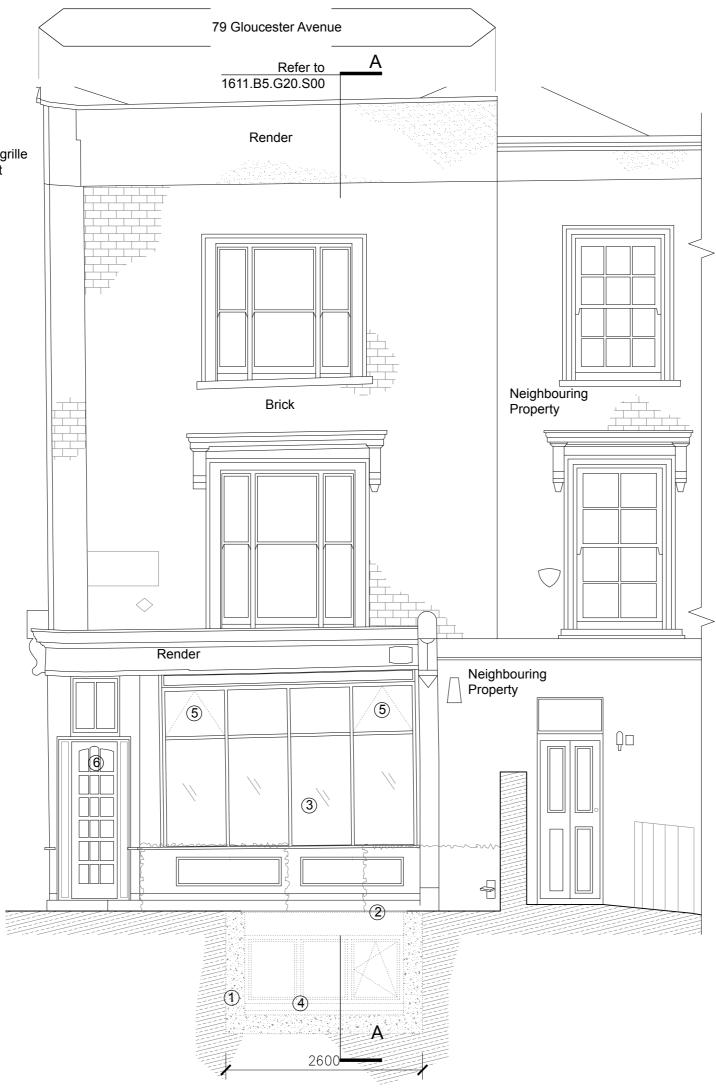

## Key

- 1. New concrete retaining wall
- Lightwell to basement with painted metal grille
   Obscured double glazed units to shopfront
- 4. New window
- 5. New top hung windows
- 6. New front door

www.ape-ad.co.uk

020 7401 3229

Front Elevation (Scale 1:50 @A3)

| Rev | Description           | Date     | Ву  | Chk |
|-----|-----------------------|----------|-----|-----|
| A   | Revised where clouded | DD.MM.YY | XXX | XXX |
| B   | Issued for planning   | 29.03.18 | KM  | DG  |