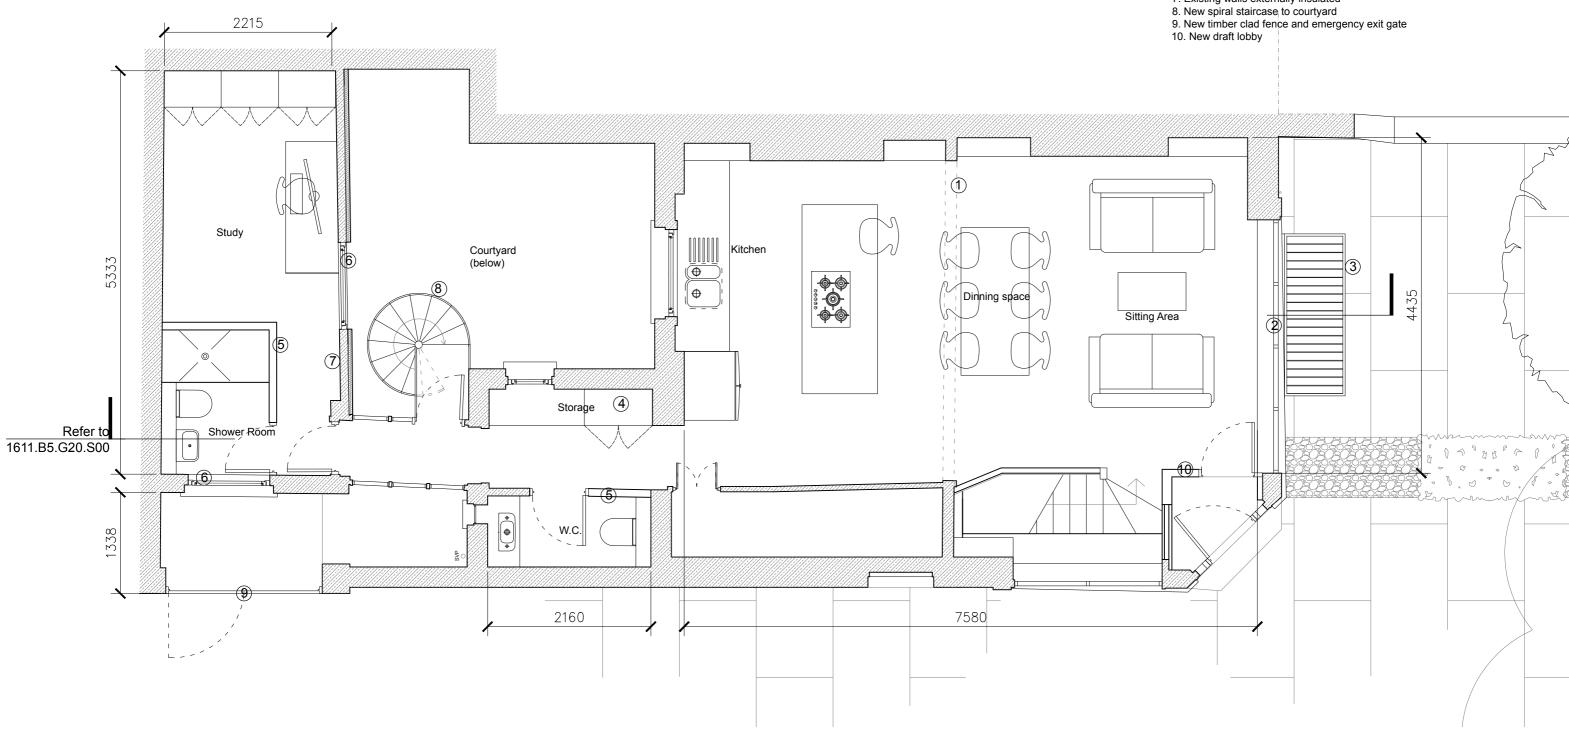

# Key 1. Existing spine wall removed 2. New obscured double glazing to shopfront 3. Lightwell to basement with painted metal grille 4. New built in storage 5. New timber stud wall partitioning 6. New window 7. Existing walls externally insulated 8. New spiral staircase to courtyard 9. New timber clad fence and emergency exit gate 10. New draft lobby 10. New draft lobby