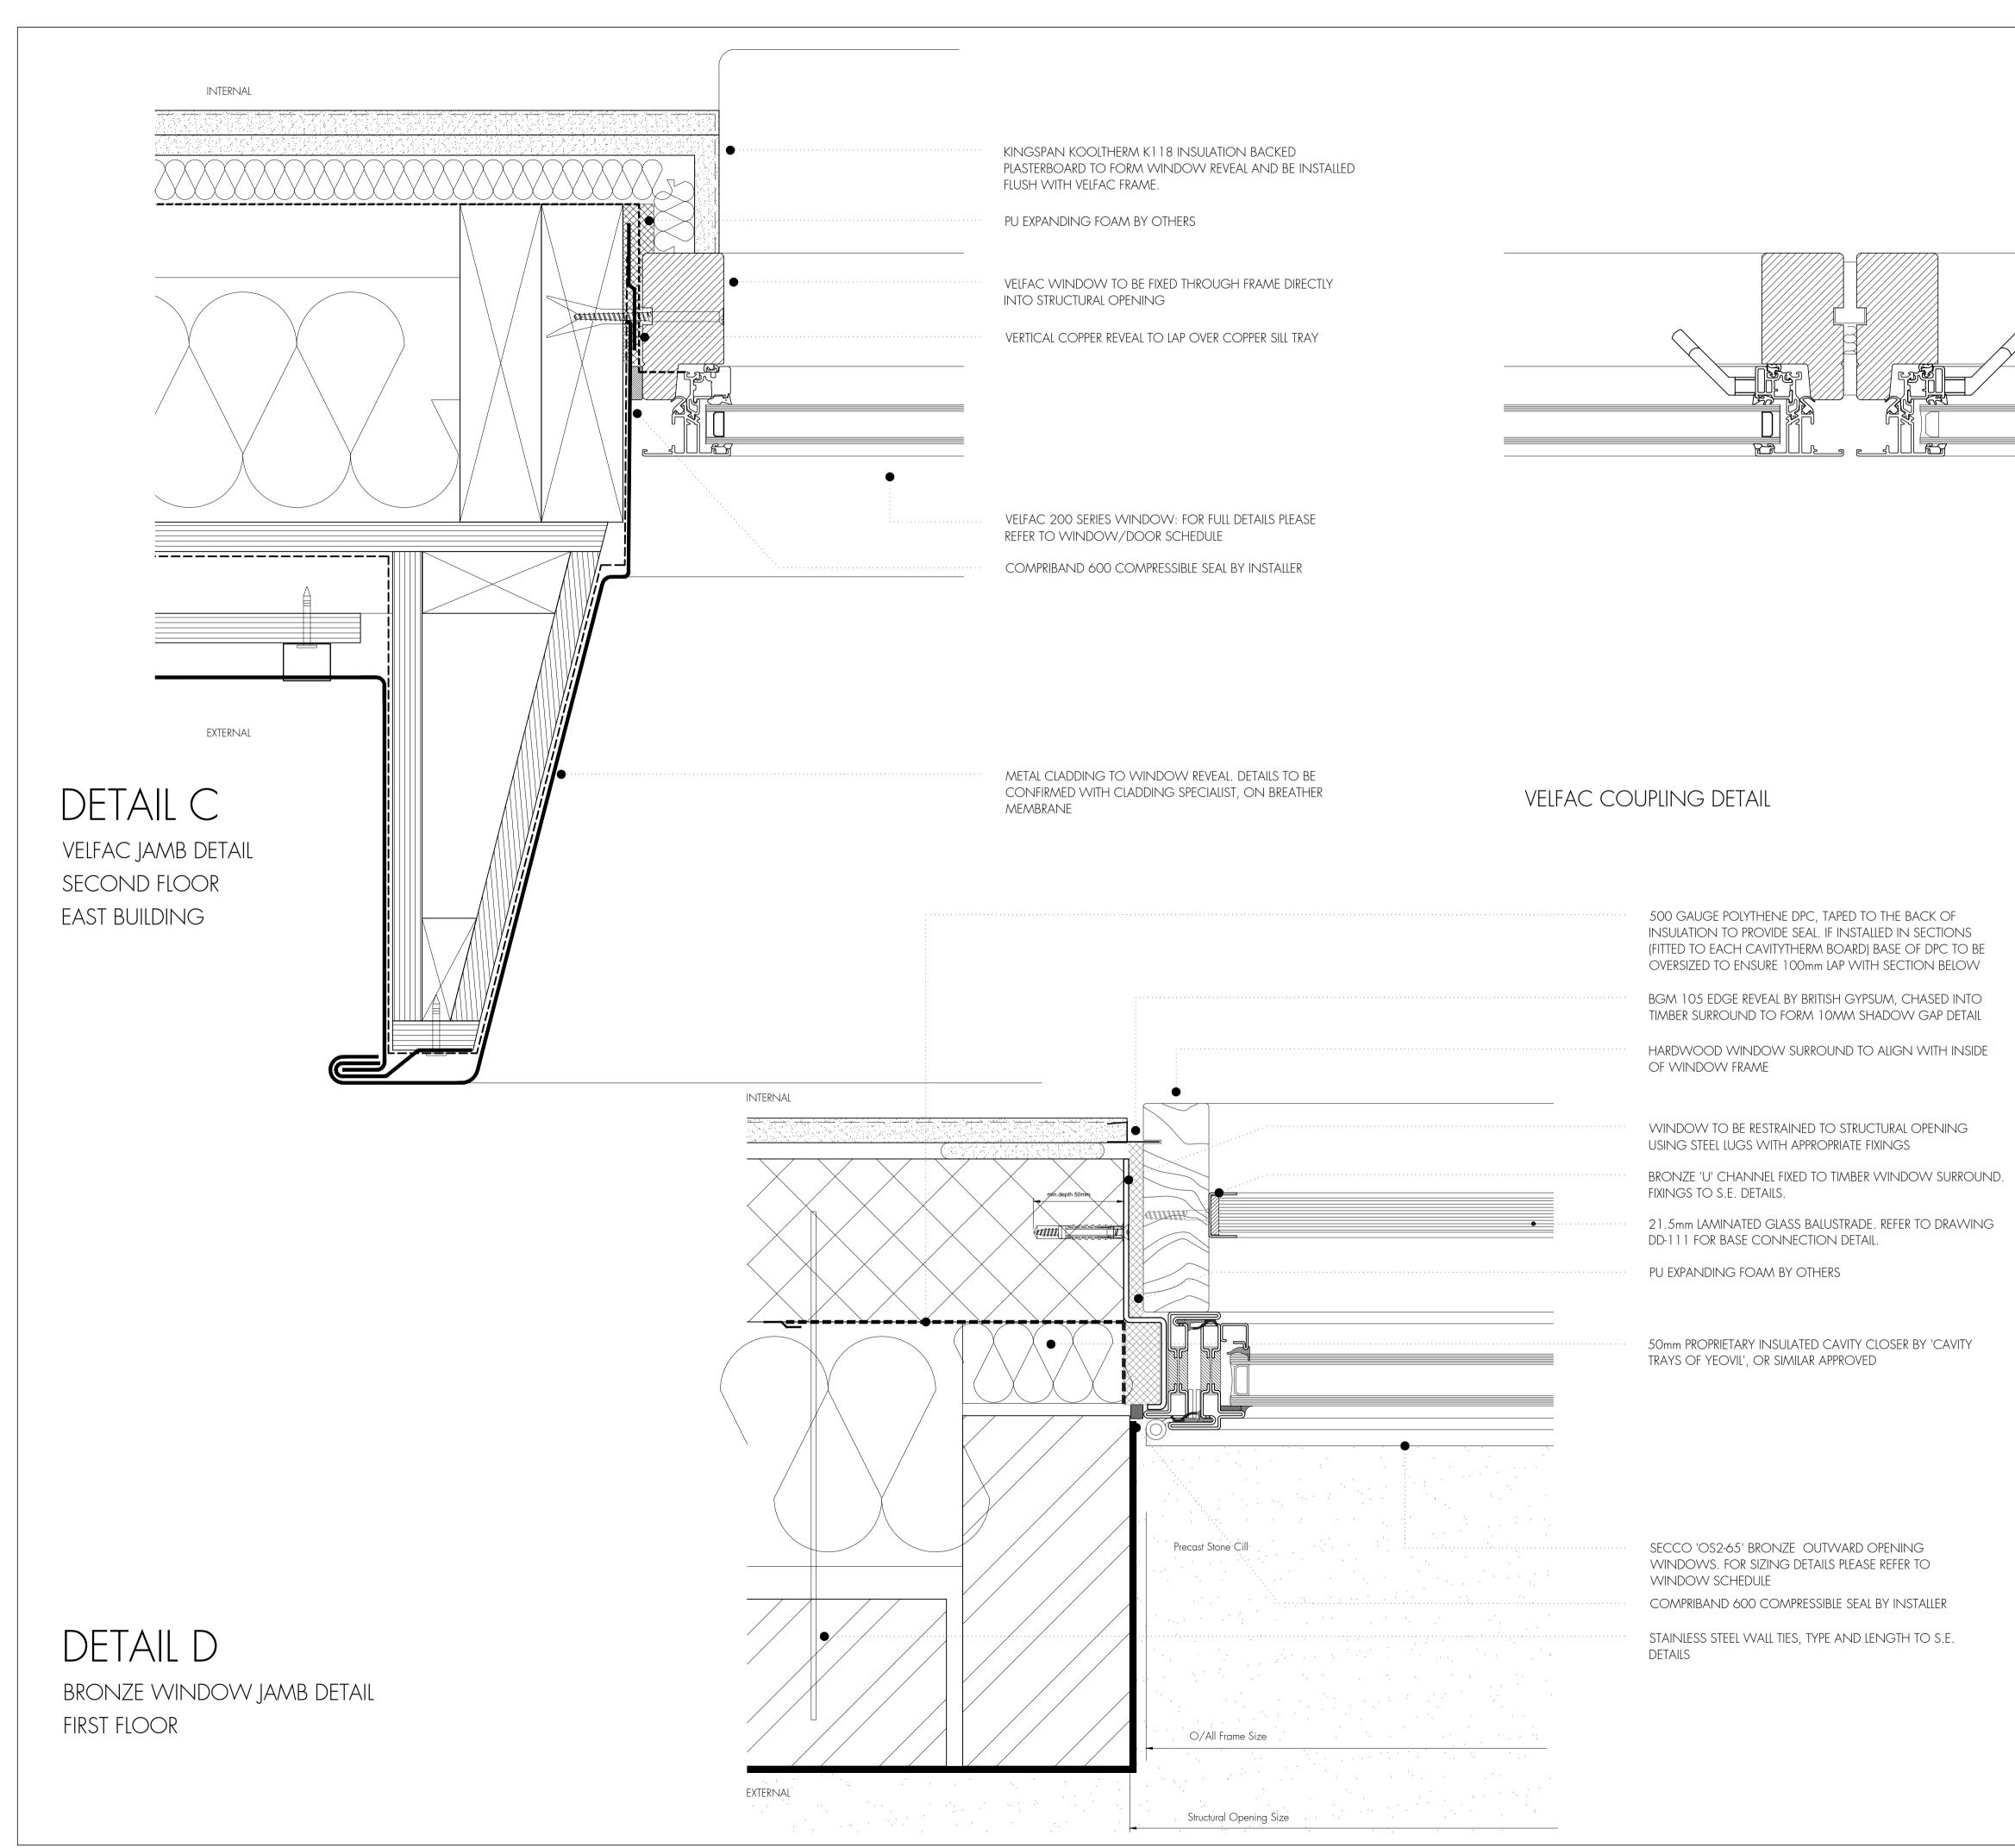

 $\square$ 

| Do not scale off this drawing.                                                                                                                                                                                    |
|-------------------------------------------------------------------------------------------------------------------------------------------------------------------------------------------------------------------|
| All indicated dimensions to be checked and verified on site by the Main<br>Contractor before commencement of any fabrication drawings or work<br>whatsover on site.                                               |
| Report all discrepencies to the Architect immediately.<br>This drawing is to be read in conjunction with all the related Architect's<br>and Structural Engineer's drawings, details and all relevant information. |
| CONSTRUCTION ISSUE                                                                                                                                                                                                |
|                                                                                                                                                                                                                   |
|                                                                                                                                                                                                                   |
|                                                                                                                                                                                                                   |
| A 29.08.18 Bronze windows revised to 'Secco OS2-65'.<br>(PLANNING ISSUE)   rev. rev. date rev. description                                                                                                        |
| tasociates architects + structural engineers                                                                                                                                                                      |
| 4 Amwell Street, London. EC1R 1UQ<br>T:020 7713 7070 F:020 7713 7071 E:tasou@tasou.co.uk<br>project<br>Swain's Lane<br>London<br>N6 6QX<br>drwg title<br>Window Jamb Details                                      |
| date<br>Jan. 2018<br>scale @ A1<br>1:2<br>Jan. 2018<br>Job no.<br>1658                                                                                                                                            |