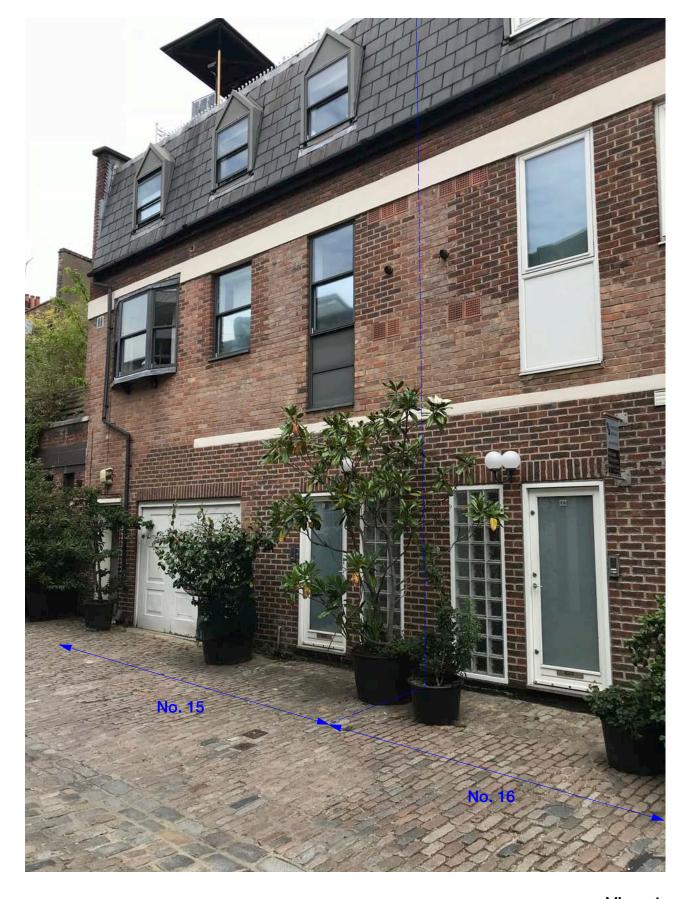

## Summary Design Statement / Proposed external modifications

Δ

Existing bay window to be lowered to floor level

R

Existing garage door to be replaced with full height window

C

Rendered band to be continued to end of building

F

Existing aluminium framed double glazed window units to be replaced with similar aluminium framed windows omitting the transoms. Please refer to no.16 windows.

View 3

| Project          | Client          | Drawing Title    | Scale  | Date       | Drawn       | Revision | Date |                           |         |
|------------------|-----------------|------------------|--------|------------|-------------|----------|------|---------------------------|---------|
| 15 Brownlow Mews | Mr Borge Madsen | Site Photographs | NTS@A3 | July 2018  |             |          | Date |                           | PL130A  |
| London, WC1N 2LD |                 |                  | Job No | Drawing No | Revision No | 1        |      |                           | I LIOUA |
|                  |                 |                  | 1870   | PL 130     | А           |          |      | Do not scale this drawing |         |