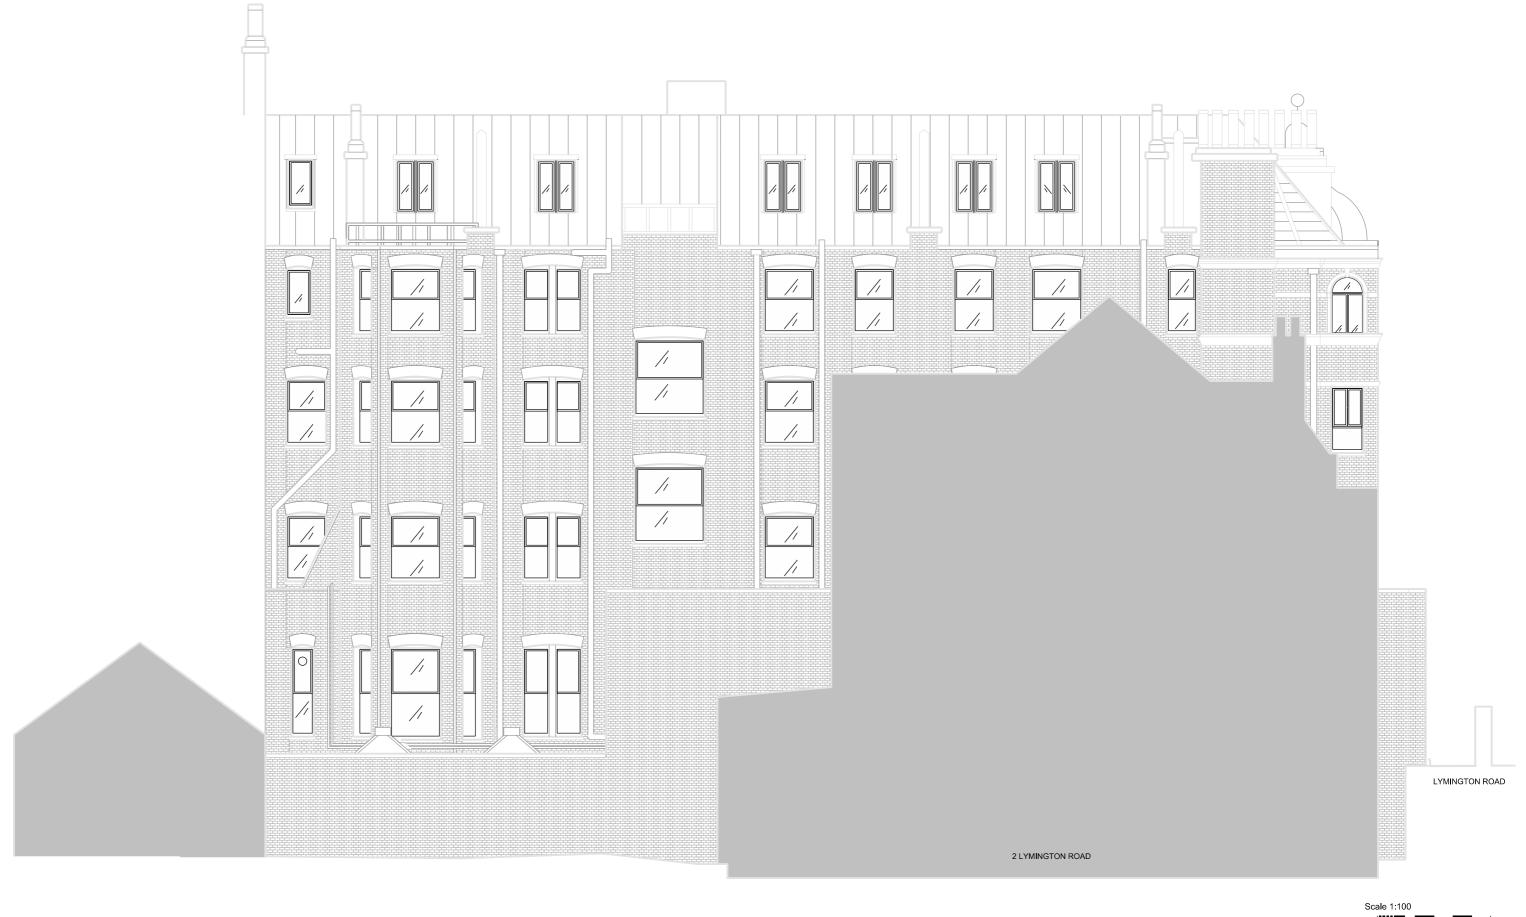

01 EXISTING BACK ELEVATION 1:100

LOLAS BAKERY

1 - Do not scale drawings. Dimensions govern.
2 - All dimensions are in millimetres unless noted otherwise
3 - All dimensions shall be verified on site before proceeding with the work. Contractor is responsible to verify on site all dimension and potential discrepancies.
4 - SPIN architecture shall be notified in writing of any discrepancies.
5 - Any areas and dimensions indicated on this sheet are approximate and indicative only.

| Scale @ A3 | Number 3030 | PI 08 |  |
|------------|-------------|-------|--|
| 1:100      | 3030_       | _PLU8 |  |

Project LOLAS

**EXTENSION** 

Rev.

**EXISTING FULL** BACK **ELEVATION**