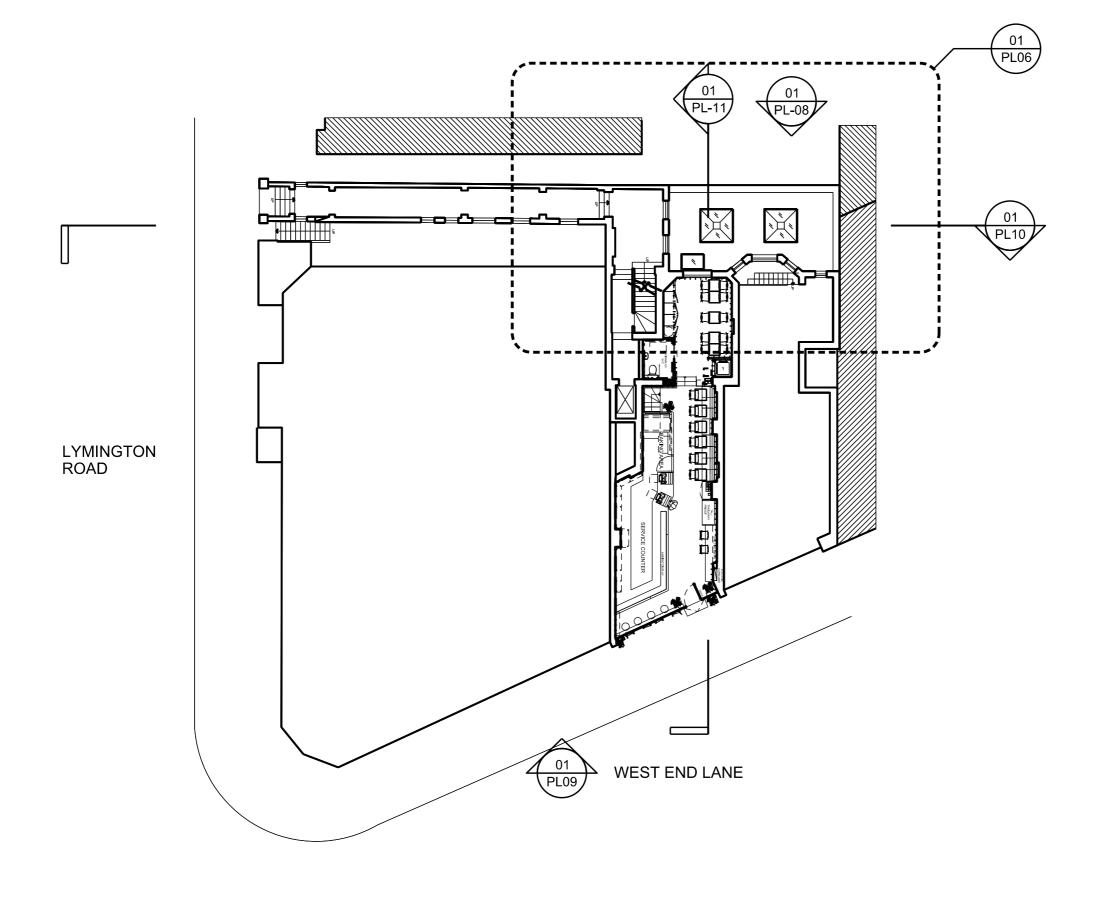

| 3030_ | _PL03 |
|-------|-------|
|-------|-------|

Scale @ A3

Project LOLAS Rev. 00 EXTENSION

EXISTING GROUND FLOOR CONTEXT