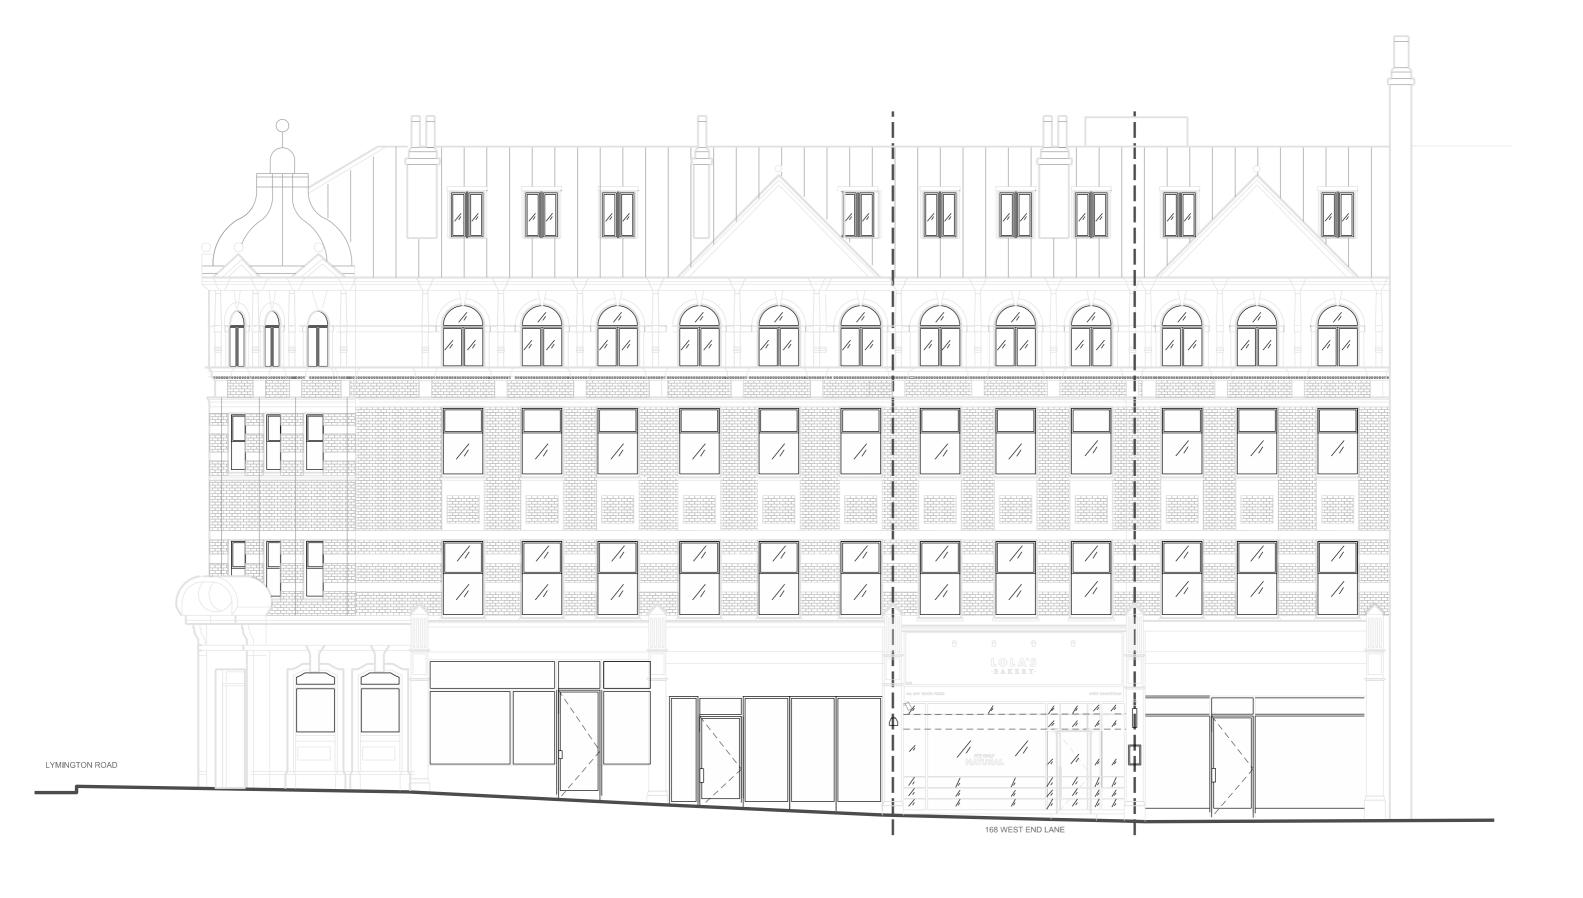

 $01\frac{PROPOSED}{1:100}$  FRONT ELEVATION

Client

LOLAS BAKERY

SPIN architecture 63 Redchurch Street London E2 7DJ +44 (0)2081441861

| Number |      |
|--------|------|
| 3030_  | PL19 |

Project LOLAS

**EXTENSION** 

PROPOSED **FULL FRONT ELEVATION** Rev. 00