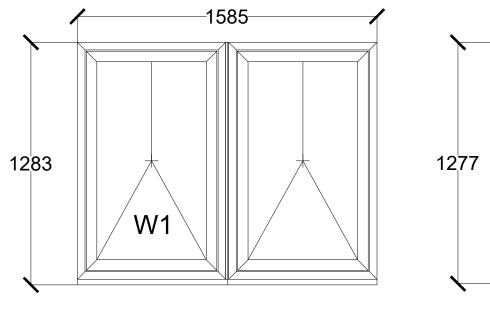

D1 & W3 D2 & W3

W1

W2

All proposed exterior residential windows and rear balcony doors are to be aluminium double glazed AluK units, same colour to match existing