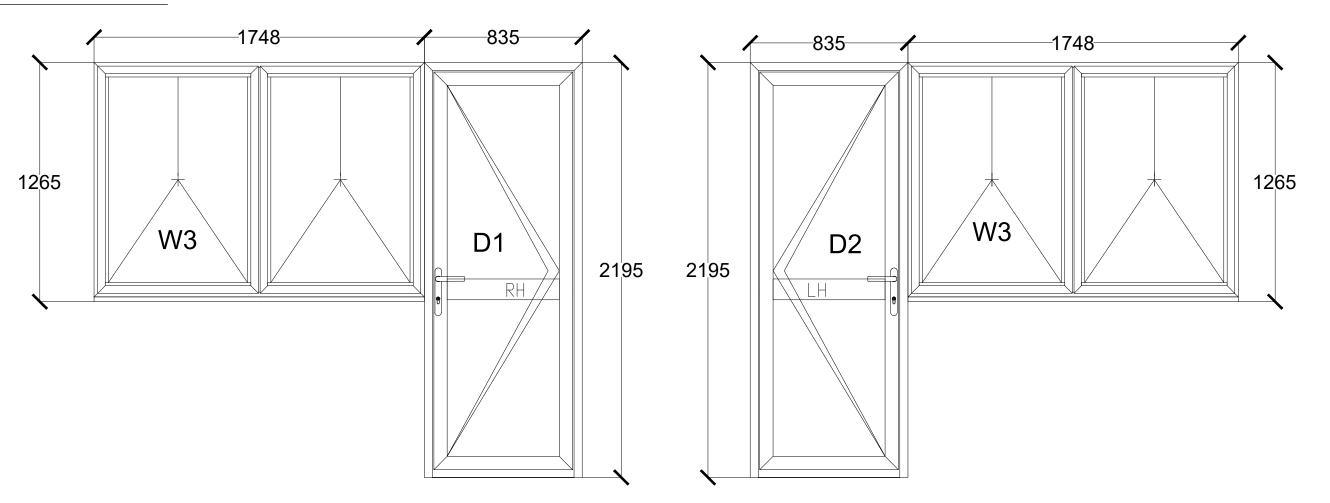

D1 & W3 D2 & W3

W1

W2

All proposed exterior residential windows and rear balcony doors are to be aluminium double glazed AluK units, same colour to match existing