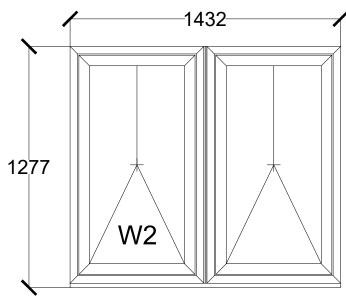

D1 & W3 D2 & W3

W1

W2

All proposed exterior residential windows and rear balcony doors are to be aluminium double glazed AluK units, same colour to match existing