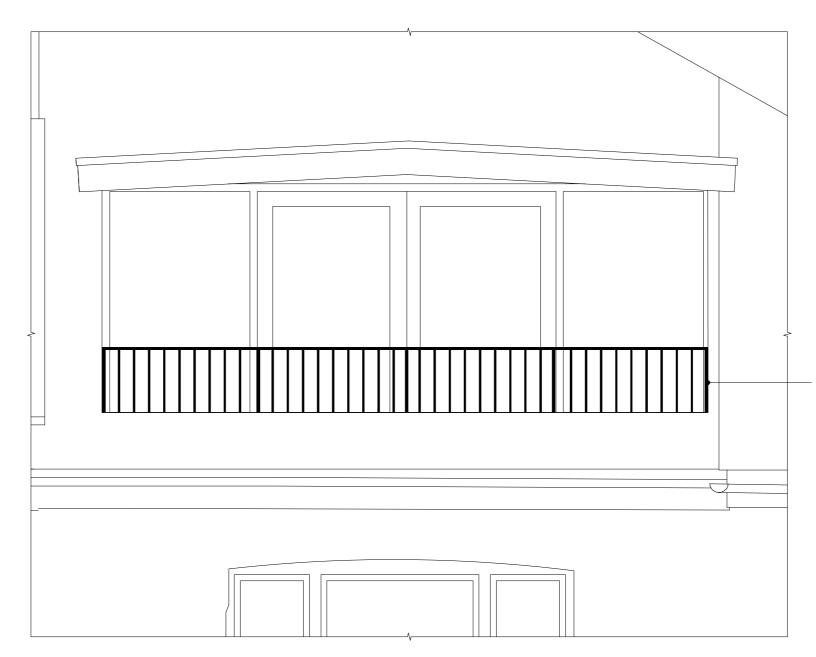

- Black cast iron railings

MES

31 Belsize Park Gardens Terrace Guarding Existing Detail EX02.3