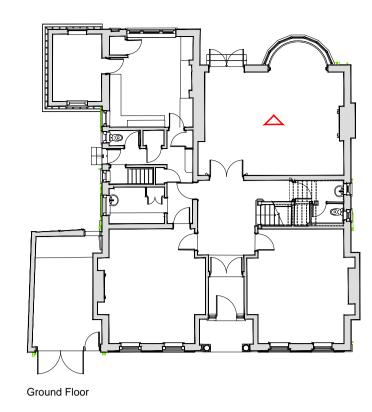

|   | PLANNING |
|---|----------|
| - | Client:  |
|   | -        |

Studio 28 Scrutton Street London UK

Project No.: Drawing No.: Revision:

Project Title: 24 Heath Drive. London. NW3 7SB

1:20@A1 JAN 18 ST

Drawing Title: Internal Elevations Ground Floor - Living Room Scale: Date: Drawn:

T: +44(0) 20 7247 2462 E: enquiries@kyson.co.uk W: www.kyson.co.uk

508-16 3102

EC2A 4RP

Do not scale this drawing All dimensions must be checked on site All rights reserved. No reproduction in any material form is permitted without consent.