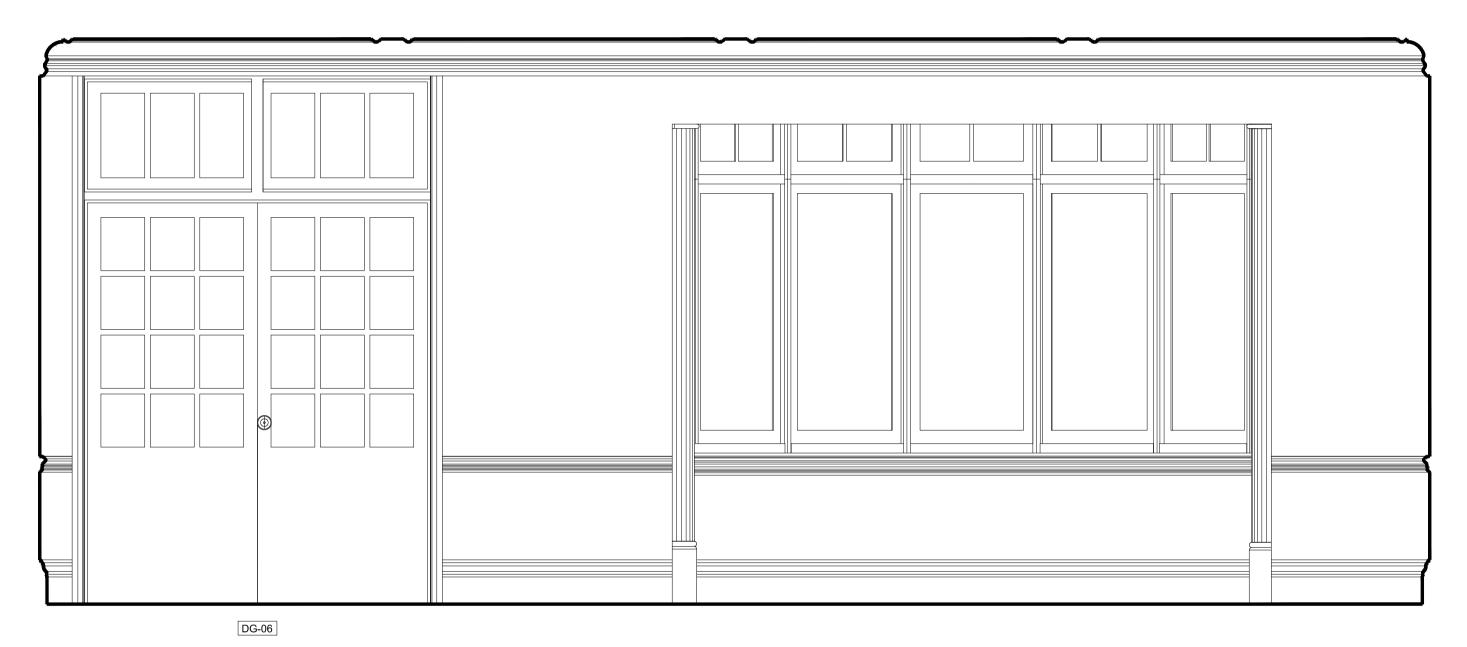

## Existing Internal Elevation

|   | PLANNING |
|---|----------|
| - | Client:  |
|   | -        |

Studio 28 Scrutton Street London UK

Project No.: Drawing No.: Revision:

Project Title: 24 Heath Drive. London. NW3 7SB

1:20@A1 JAN 18 ST

Drawing Title: Internal Elevations Ground Floor - Living Room Scale: Date: Drawn:

T: +44(0) 20 7247 2462 E: enquiries@kyson.co.uk W: www.kyson.co.uk

508-16 3102

EC2A 4RP

Do not scale this drawing All dimensions must be checked on site All rights reserved. No reproduction in any material form is permitted without consent.