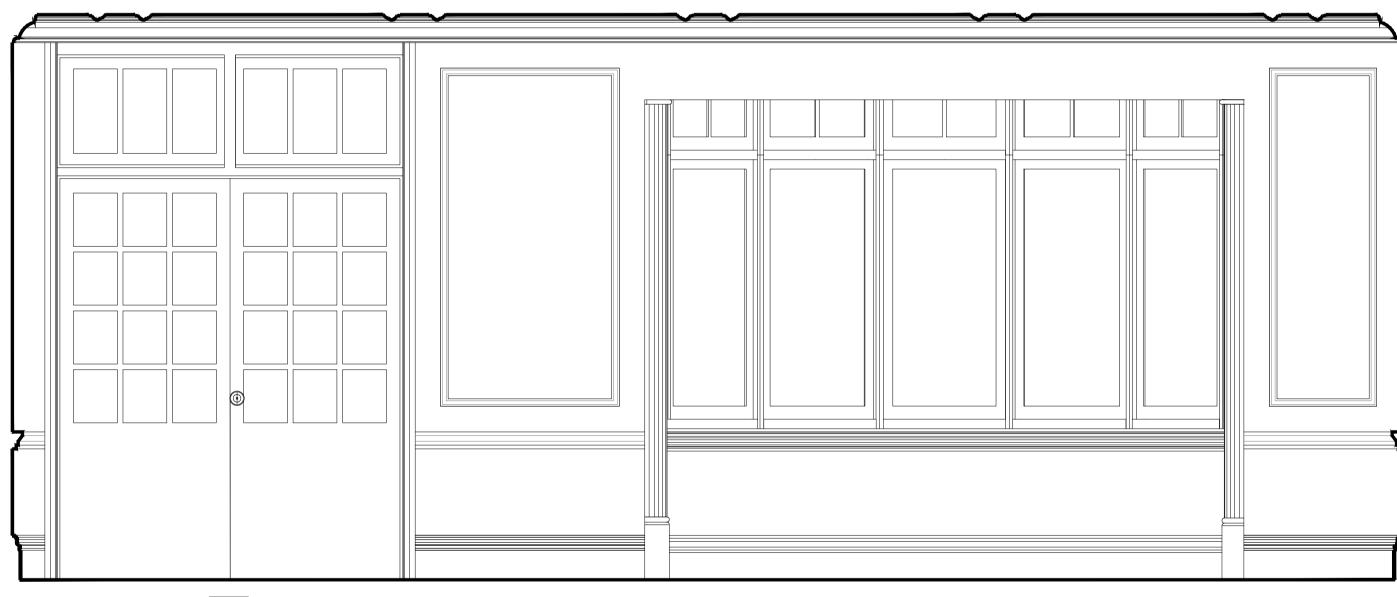

## Proposed Internal Elevation

DG-06

- Summary of changes:
  New panel moulds to be installed
  New skirting and dado to match existing
  Ceiling to be replaced to allow installation of new services and lights including new ceiling moulds
  New cornice profile to be installed
  Floor to be replaced to match existing floors in front room

|   | PLANNING |
|---|----------|
| - | Client:  |
|   | -        |

Studio 28 Scrutton Street London UK

Project No.: Drawing No.: Revision:

Project Title: 24 Heath Drive. London. NW3 7SB

1:20@A1 JAN 18 ST

Drawing Title: Internal Elevations Ground Floor - Living Room Scale: Date: Drawn:

T: +44(0) 20 7247 2462 E: enquiries@kyson.co.uk W: www.kyson.co.uk

508-16 3102

EC2A 4RP

Do not scale this drawing All dimensions must be checked on site All rights reserved. No reproduction in any material form is permitted without consent.