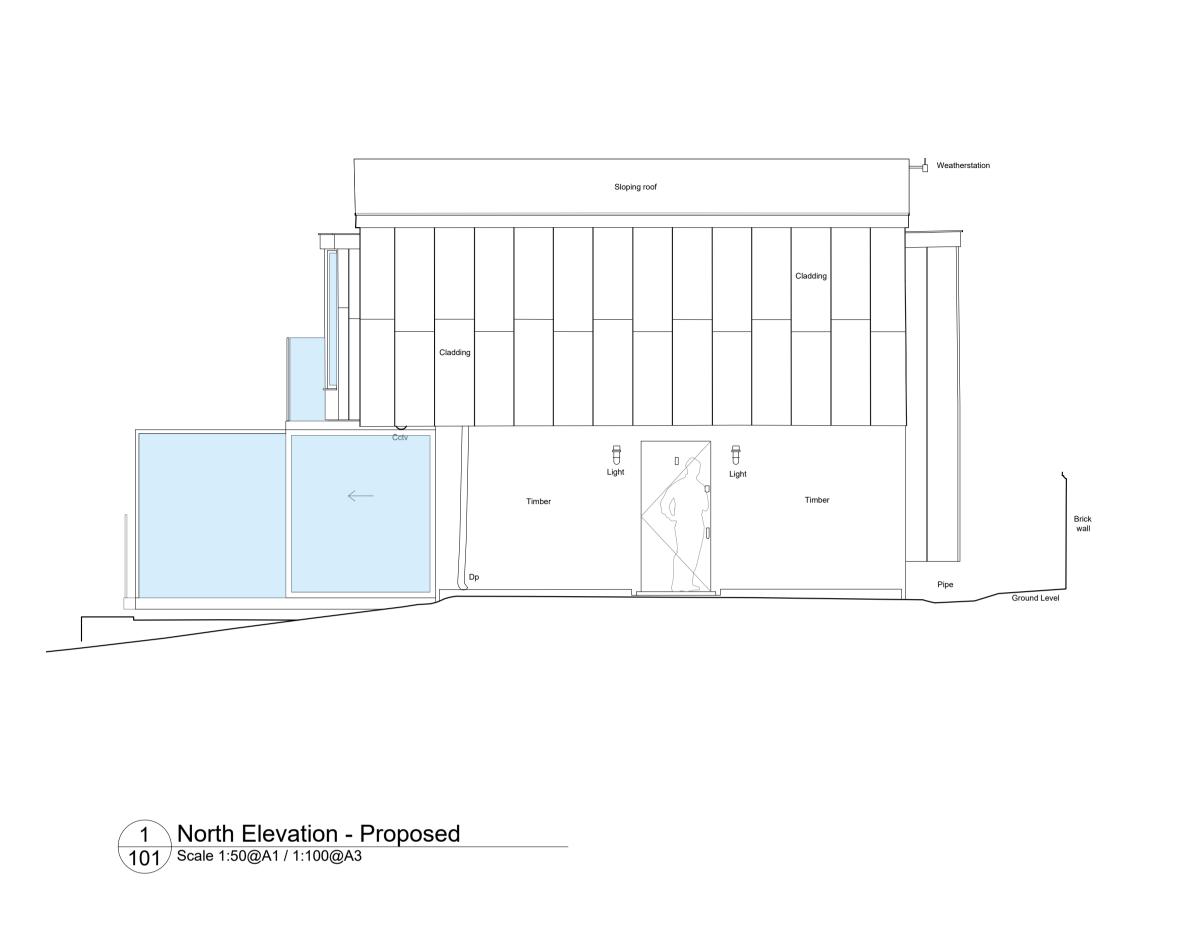

Existing building New extension No access at time of survey Brick

2 East Elevation - Proposed 101 Scale 1:50@A1 / 1:100@A3

West Elevation - Proposed

101 Scale 1:50@A1 / 1:100@A3

4 South Elevation - Proposed 101 Scale 1:50@A1 / 1:100@A3