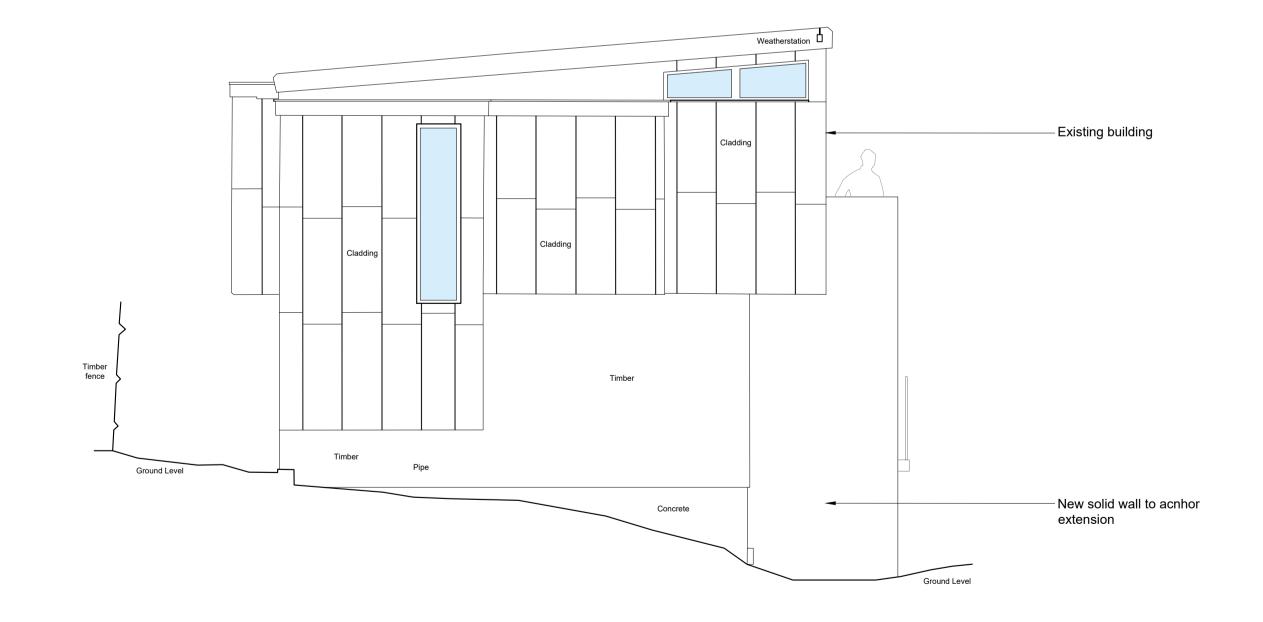

Existing building New extension No access at time of survey Brick

2 East Elevation - Proposed 101 Scale 1:50@A1 / 1:100@A3

West Elevation - Proposed

101 Scale 1:50@A1 / 1:100@A3

4 South Elevation - Proposed 101 Scale 1:50@A1 / 1:100@A3