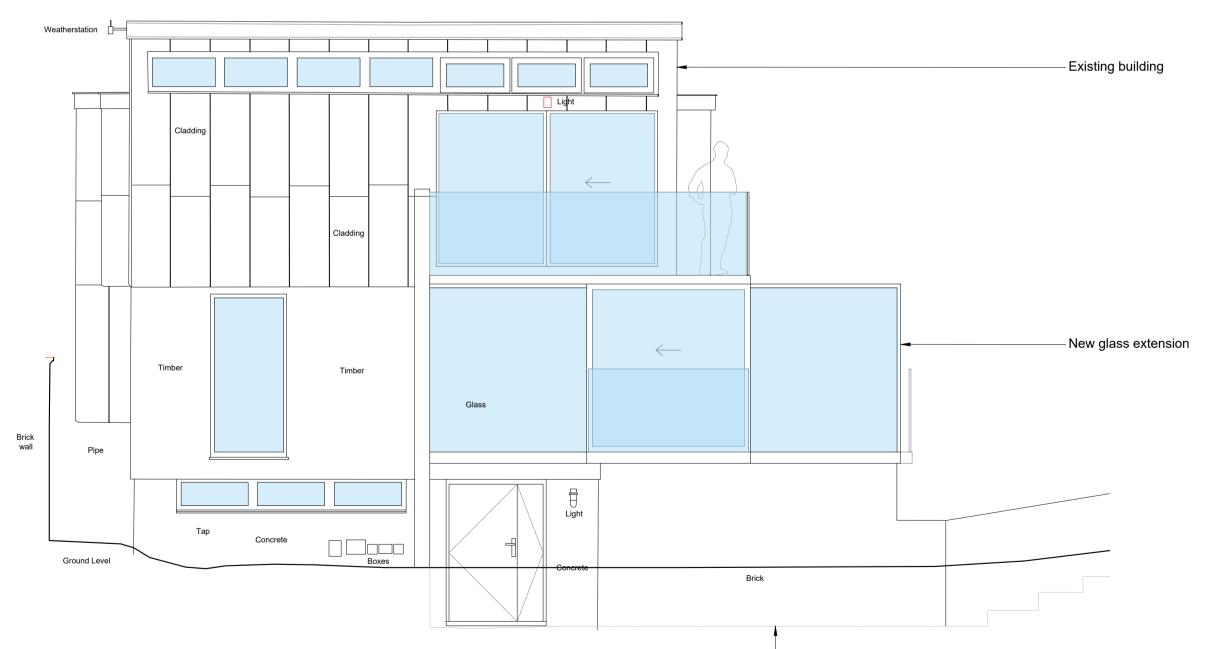

Existing building New extension No access at time of survey Brick

2 East Elevation - Proposed 101 Scale 1:50@A1 / 1:100@A3

West Elevation - Proposed

101 Scale 1:50@A1 / 1:100@A3

4 South Elevation - Proposed 101 Scale 1:50@A1 / 1:100@A3