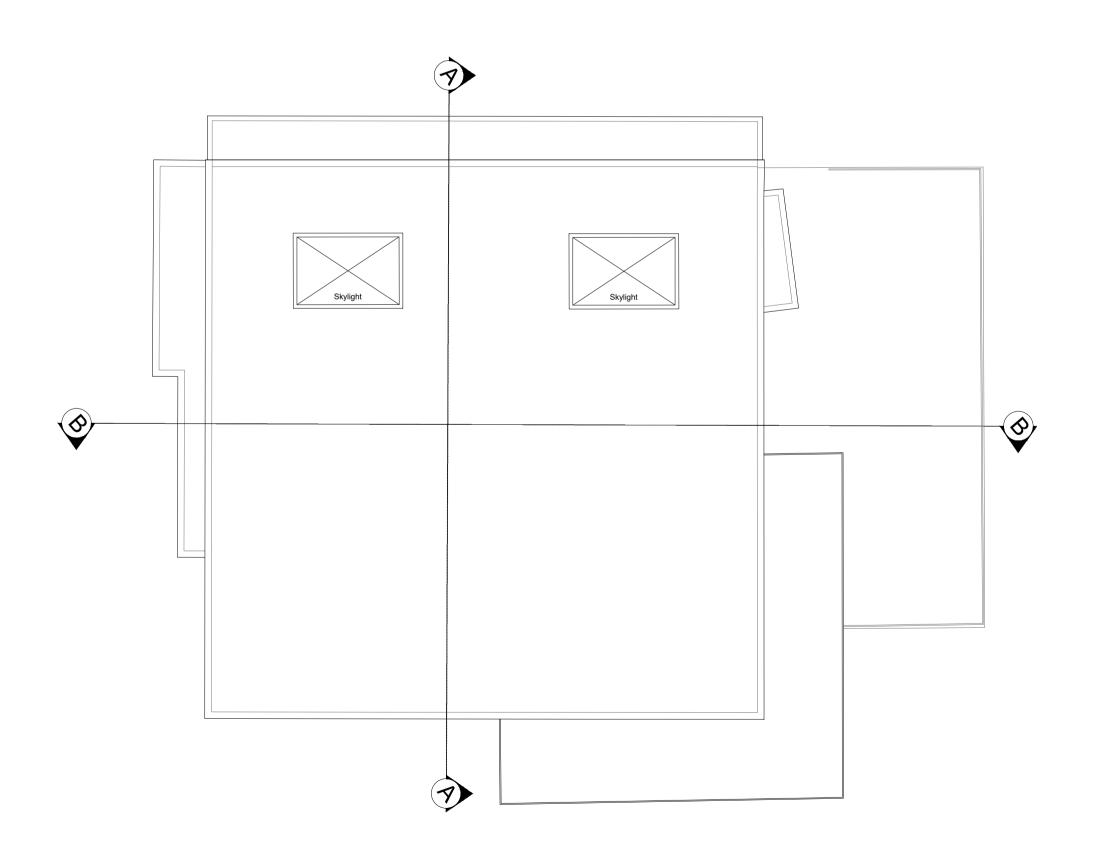

1 Ground Floor Plan - Existing
020 Scale 1:50@A1 / 1:100@A3

3 Cellar Floor Plan - Existing
020 Scale 1:50@A1 / 1:100@A3

2 First Floor Plan - Existing 020 Scale 1:50@A1 / 1:100@A3

4 Roof Plan - Existing
020 Scale 1:50@A1 / 1:100@A3