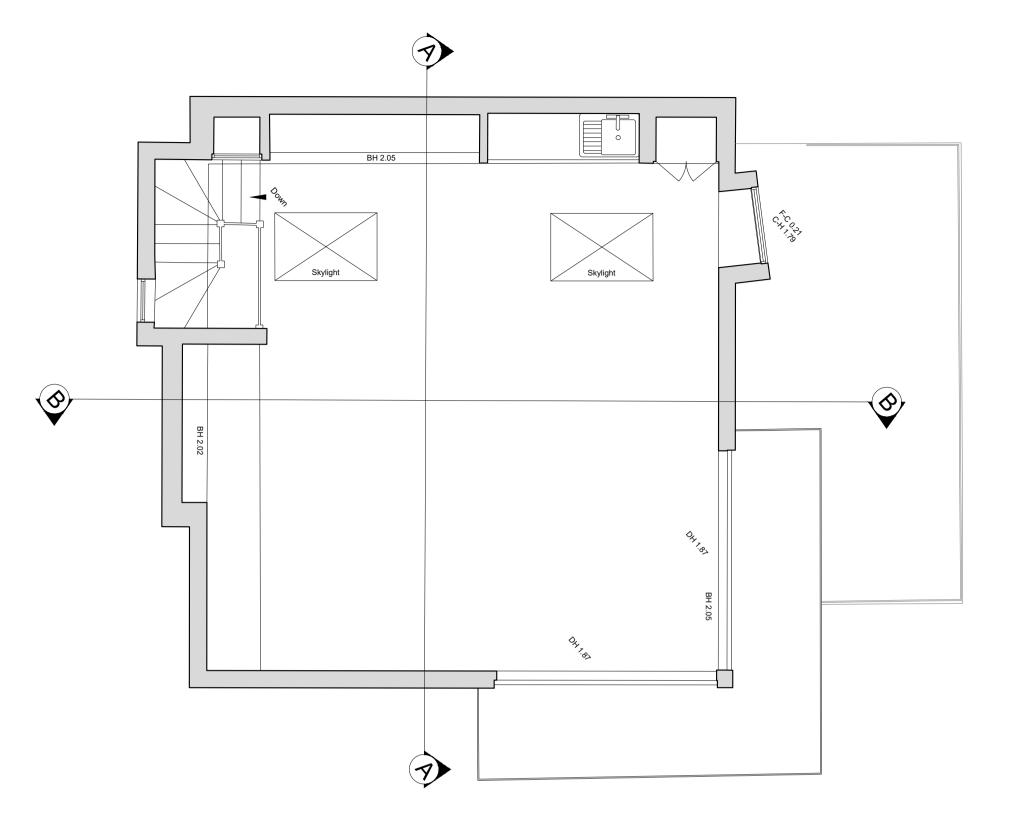

1 Ground Floor Plan - Existing
020 Scale 1:50@A1 / 1:100@A3

3 Cellar Floor Plan - Existing
020 Scale 1:50@A1 / 1:100@A3

2 First Floor Plan - Existing 020 Scale 1:50@A1 / 1:100@A3

4 Roof Plan - Existing
020 Scale 1:50@A1 / 1:100@A3