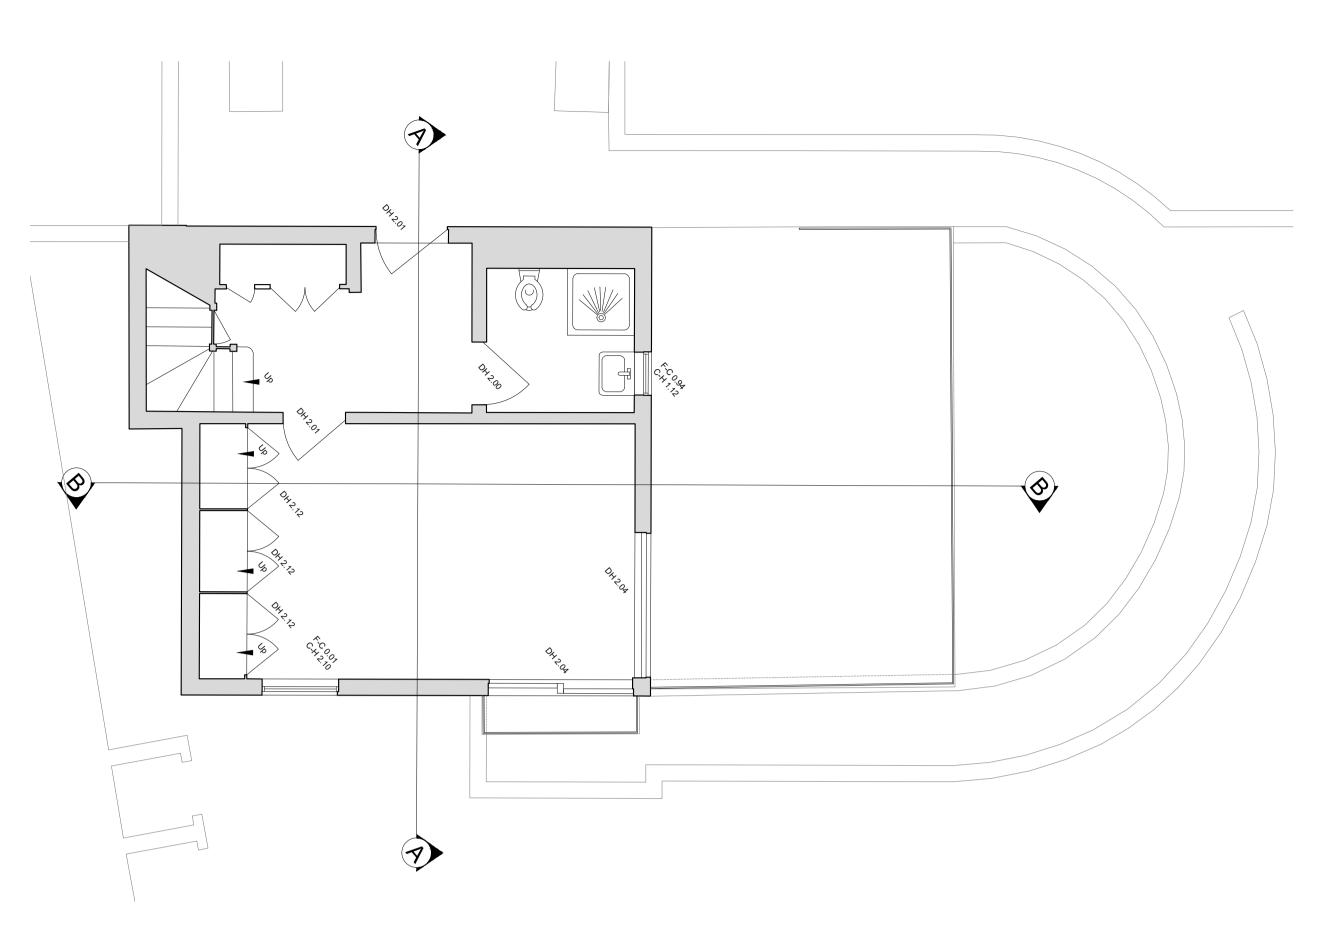

1 Ground Floor Plan - Existing
020 Scale 1:50@A1 / 1:100@A3

3 Cellar Floor Plan - Existing
020 Scale 1:50@A1 / 1:100@A3

2 First Floor Plan - Existing 020 Scale 1:50@A1 / 1:100@A3

4 Roof Plan - Existing
020 Scale 1:50@A1 / 1:100@A3