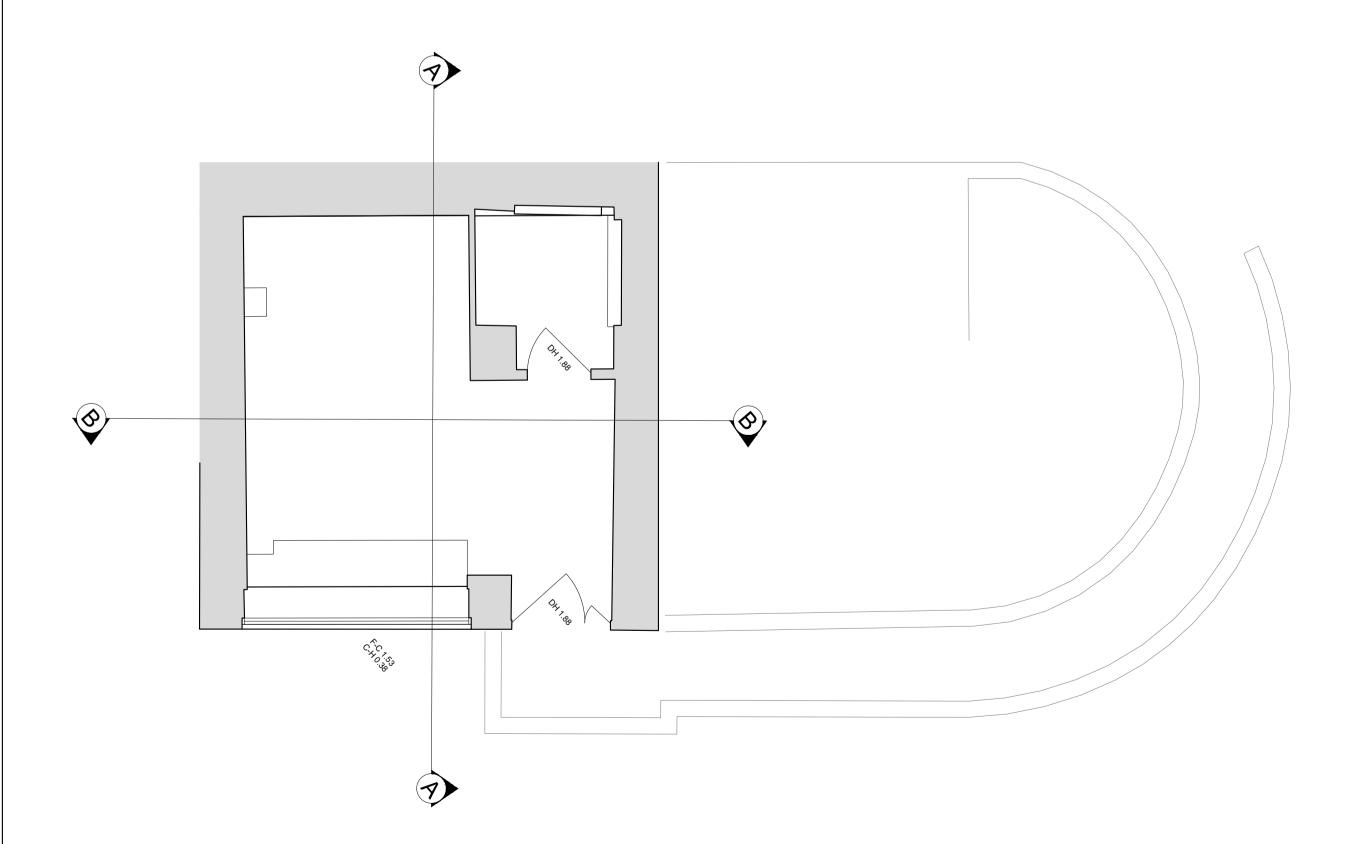

1 Ground Floor Plan - Existing
020 Scale 1:50@A1 / 1:100@A3

3 Cellar Floor Plan - Existing
020 Scale 1:50@A1 / 1:100@A3

2 First Floor Plan - Existing 020 Scale 1:50@A1 / 1:100@A3

4 Roof Plan - Existing
020 Scale 1:50@A1 / 1:100@A3