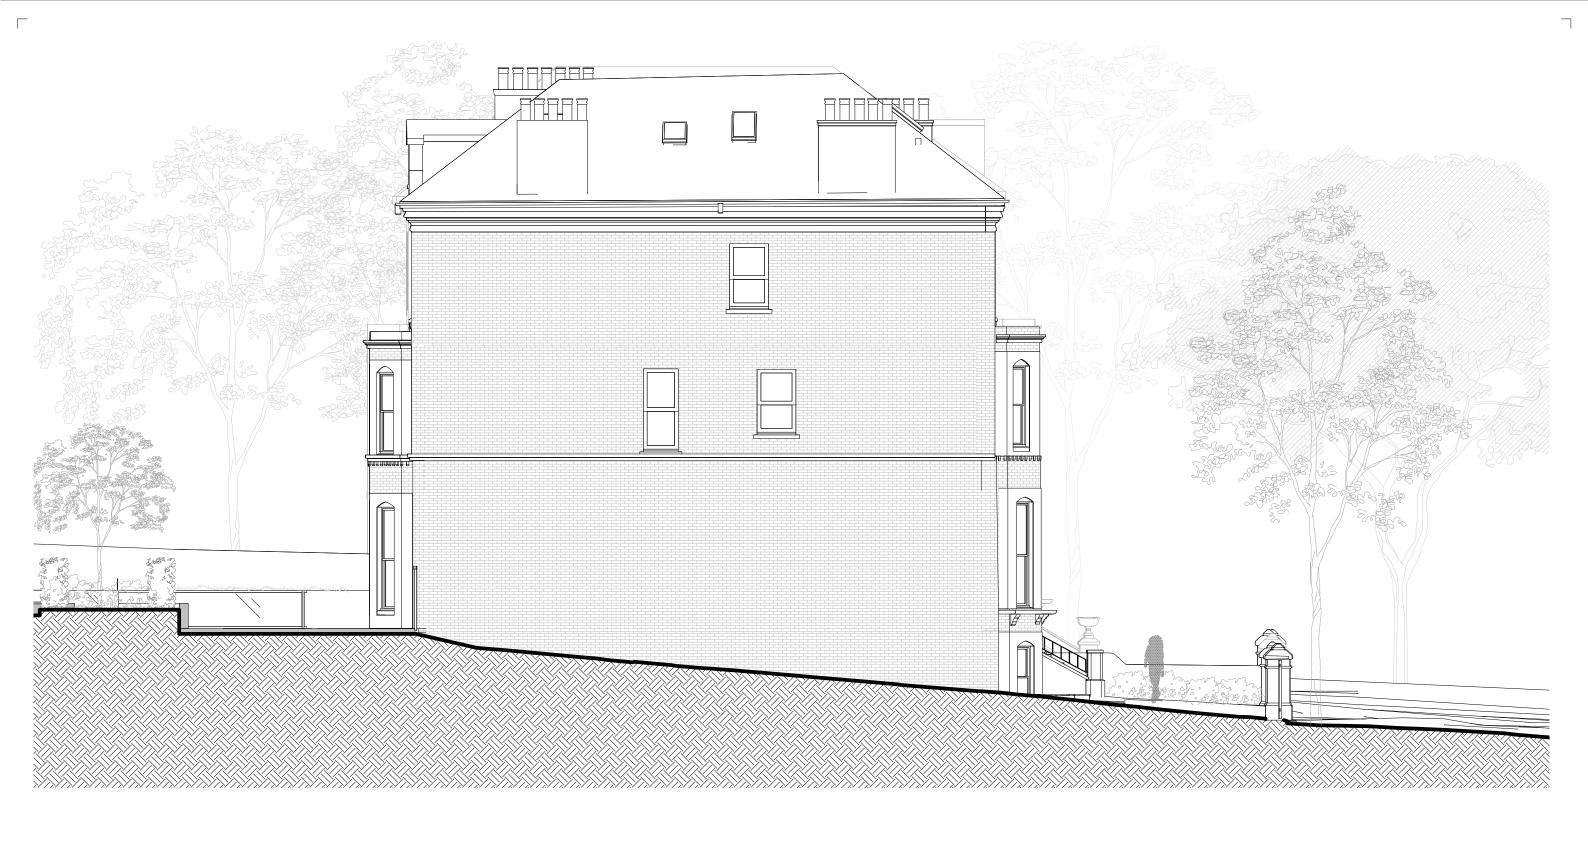

Project Ref: Drawing No. 17023 P301

A Revision:

1 Proposed North-East Elevation
1:50

Exercise to the desirence of the second of t

Proposed South-West Elevation
1:50

| General notes:  This drawing is copyright of ISSR architects. This drawing must be read in conjunction with the Designer's Risk Assessment, specification and all other relevant documentation and drawings. ISSR architects accept no liability for any expense, loss or dramage of whitsoever nature and however arrising from any variation made to this drawing or in the execution of the work to which it relates which has not been referred to them and their approval obtained. Do not scale from this drawing or the digital data, only figured dimensions are to be used. For Planning refer to linear scale.  Check all dimensions on site prior to carrying out any works – advise any discrepancy. | Notes/Legends  SCALE 1:200 @ A3                        |                                            | PLANNING  Noy Plan |                                                                                                                                                             | KSRACHITECTS KSRACHASHUP HG westend Barba Lendon NM1 040 |
|------------------------------------------------------------------------------------------------------------------------------------------------------------------------------------------------------------------------------------------------------------------------------------------------------------------------------------------------------------------------------------------------------------------------------------------------------------------------------------------------------------------------------------------------------------------------------------------------------------------------------------------------------------------------------------------------------------------|--------------------------------------------------------|--------------------------------------------|--------------------|-------------------------------------------------------------------------------------------------------------------------------------------------------------|----------------------------------------------------------|
|                                                                                                                                                                                                                                                                                                                                                                                                                                                                                                                                                                                                                                                                                                                  | 0 2 10 20 m N O 10 10 10 10 10 10 10 10 10 10 10 10 10 |                                            |                    | 33 BELSIZE AVENUE                                                                                                                                           | Proposed West (Side) Elevation                           |
|                                                                                                                                                                                                                                                                                                                                                                                                                                                                                                                                                                                                                                                                                                                  | SCALE 1:100 @ A1                                       | Rev Description Date By  10 KSR architects |                    | Date:         07/25/17         Drawn By:         Author         Checked:         Checker           Scale:         1:50 @Al         Status:         Planning | Project Ref.   Drawing No:   Revision:                   |