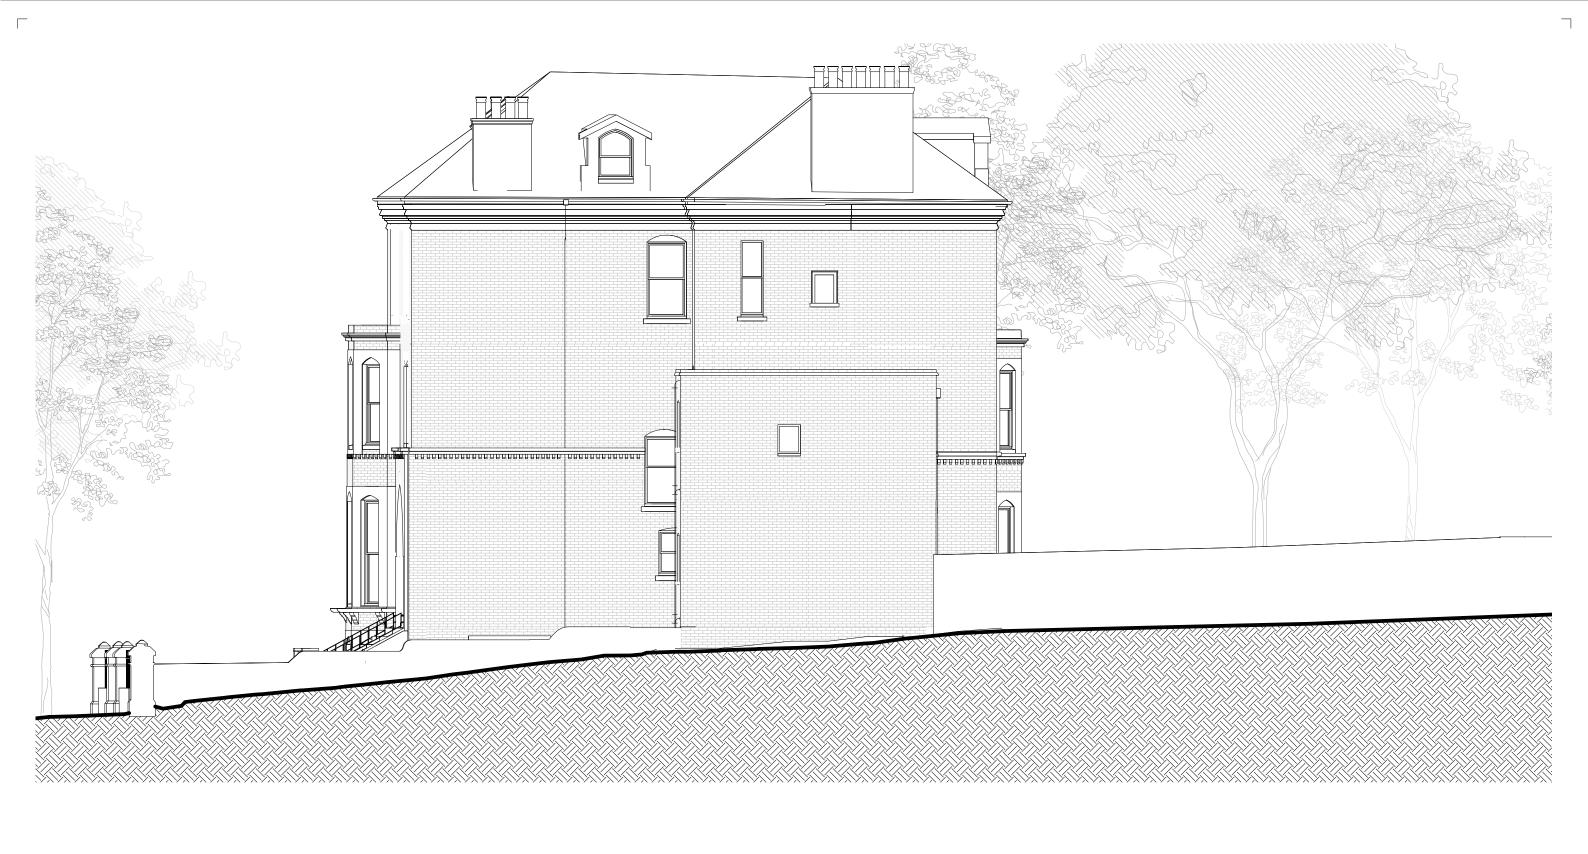

Project Ref: Drawing No. 17023 P301

A Revision:

1 Proposed North-East Elevation
1:50

Exercise to the desirence of the second of t

Proposed South-West Elevation
1:50

| General notes:  This drawing is copyright of ISSR architects. This drawing must be read in conjunction with the Designer's Risk Assessment, specification and all other relevant documentation and drawings. ISSR architects accept no liability for any expense, loss or dramage of whitsoever nature and however arrising from any variation made to this drawing or in the execution of the work to which it relates which has not been referred to them and their approval obtained. Do not scale from this drawing or the digital data, only figured dimensions are to be used. For Planning refer to linear scale.  Check all dimensions on site prior to carrying out any works – advise any discrepancy. | Notes/Legends  SCALE 1:200 @ A3                        |                                            | PLANNING  Noy Plan |                                                                                                                                                             | KSRACHITECTS KSRACHASHUP HG westend Barba Lendon NM1 040 |
|------------------------------------------------------------------------------------------------------------------------------------------------------------------------------------------------------------------------------------------------------------------------------------------------------------------------------------------------------------------------------------------------------------------------------------------------------------------------------------------------------------------------------------------------------------------------------------------------------------------------------------------------------------------------------------------------------------------|--------------------------------------------------------|--------------------------------------------|--------------------|-------------------------------------------------------------------------------------------------------------------------------------------------------------|----------------------------------------------------------|
|                                                                                                                                                                                                                                                                                                                                                                                                                                                                                                                                                                                                                                                                                                                  | 0 2 10 20 m N O 10 10 10 10 10 10 10 10 10 10 10 10 10 |                                            |                    | 33 BELSIZE AVENUE                                                                                                                                           | Proposed West (Side) Elevation                           |
|                                                                                                                                                                                                                                                                                                                                                                                                                                                                                                                                                                                                                                                                                                                  | SCALE 1:100 @ A1                                       | Rev Description Date By  10 KSR architects |                    | Date:         07/25/17         Drawn By:         Author         Checked:         Checker           Scale:         1:50 @Al         Status:         Planning | Project Ref.   Drawing No:   Revision:                   |