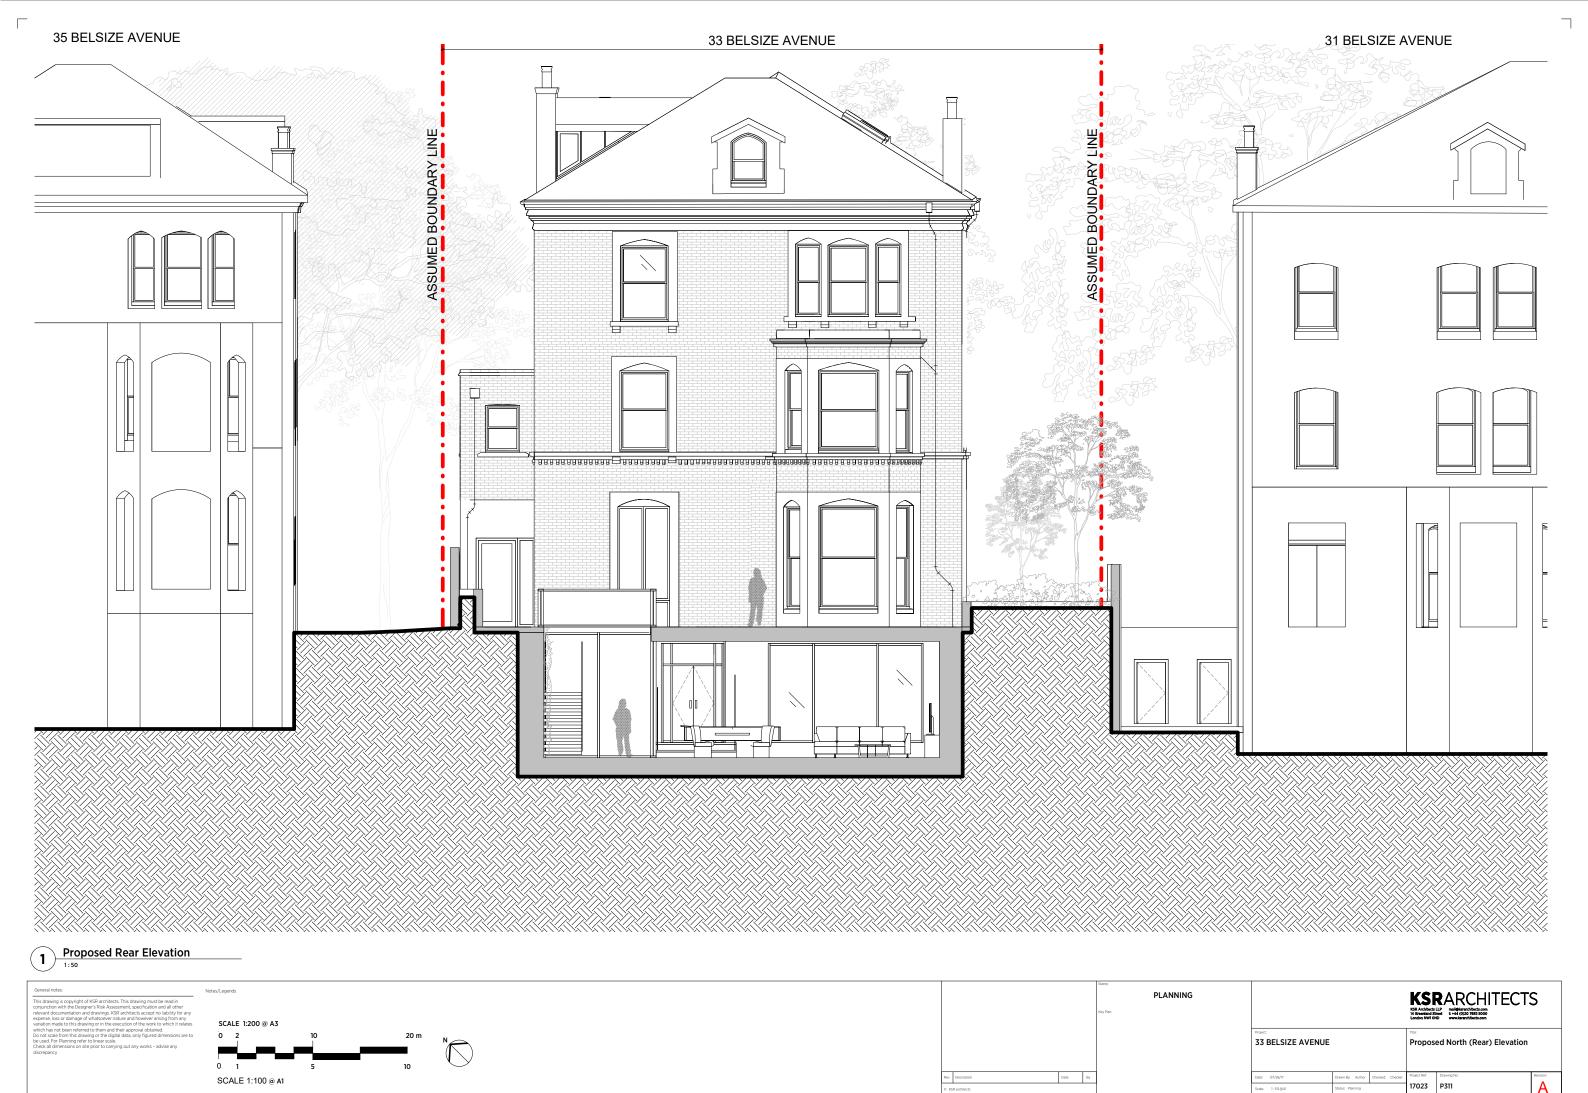

Project Ref: Drawing No. 17023 P301

A Revision:

1 Proposed North-East Elevation
1:50

Exercise to the desirence of the second of t

Proposed South-West Elevation
1:50

| General notes:  This drawing is copyright of ISSR architects. This drawing must be read in conjunction with the Designer's Risk Assessment, specification and all other relevant documentation and drawings. ISSR architects accept no liability for any expense, loss or dramage of whitsoever nature and however arrising from any variation made to this drawing or in the execution of the work to which it relates which has not been referred to them and their approval obtained. Do not scale from this drawing or the digital data, only figured dimensions are to be used. For Planning refer to linear scale.  Check all dimensions on site prior to carrying out any works – advise any discrepancy. | Notes/Legends  SCALE 1:200 @ A3                        |                                            | PLANNING  Noy Plan |                                                                                                                                                             | KSRACHITECTS KSRACHASHUP HG westend Barba Lendon NM1 040 |
|------------------------------------------------------------------------------------------------------------------------------------------------------------------------------------------------------------------------------------------------------------------------------------------------------------------------------------------------------------------------------------------------------------------------------------------------------------------------------------------------------------------------------------------------------------------------------------------------------------------------------------------------------------------------------------------------------------------|--------------------------------------------------------|--------------------------------------------|--------------------|-------------------------------------------------------------------------------------------------------------------------------------------------------------|----------------------------------------------------------|
|                                                                                                                                                                                                                                                                                                                                                                                                                                                                                                                                                                                                                                                                                                                  | 0 2 10 20 m N O 10 10 10 10 10 10 10 10 10 10 10 10 10 |                                            |                    | 33 BELSIZE AVENUE                                                                                                                                           | Proposed West (Side) Elevation                           |
|                                                                                                                                                                                                                                                                                                                                                                                                                                                                                                                                                                                                                                                                                                                  | SCALE 1:100 @ A1                                       | Rev Description Date By  10 KSR architects |                    | Date:         07/25/17         Drawn By:         Author         Checked:         Checker           Scale:         1:50 @Al         Status:         Planning | Project Ref.   Drawing No:   Revision:                   |