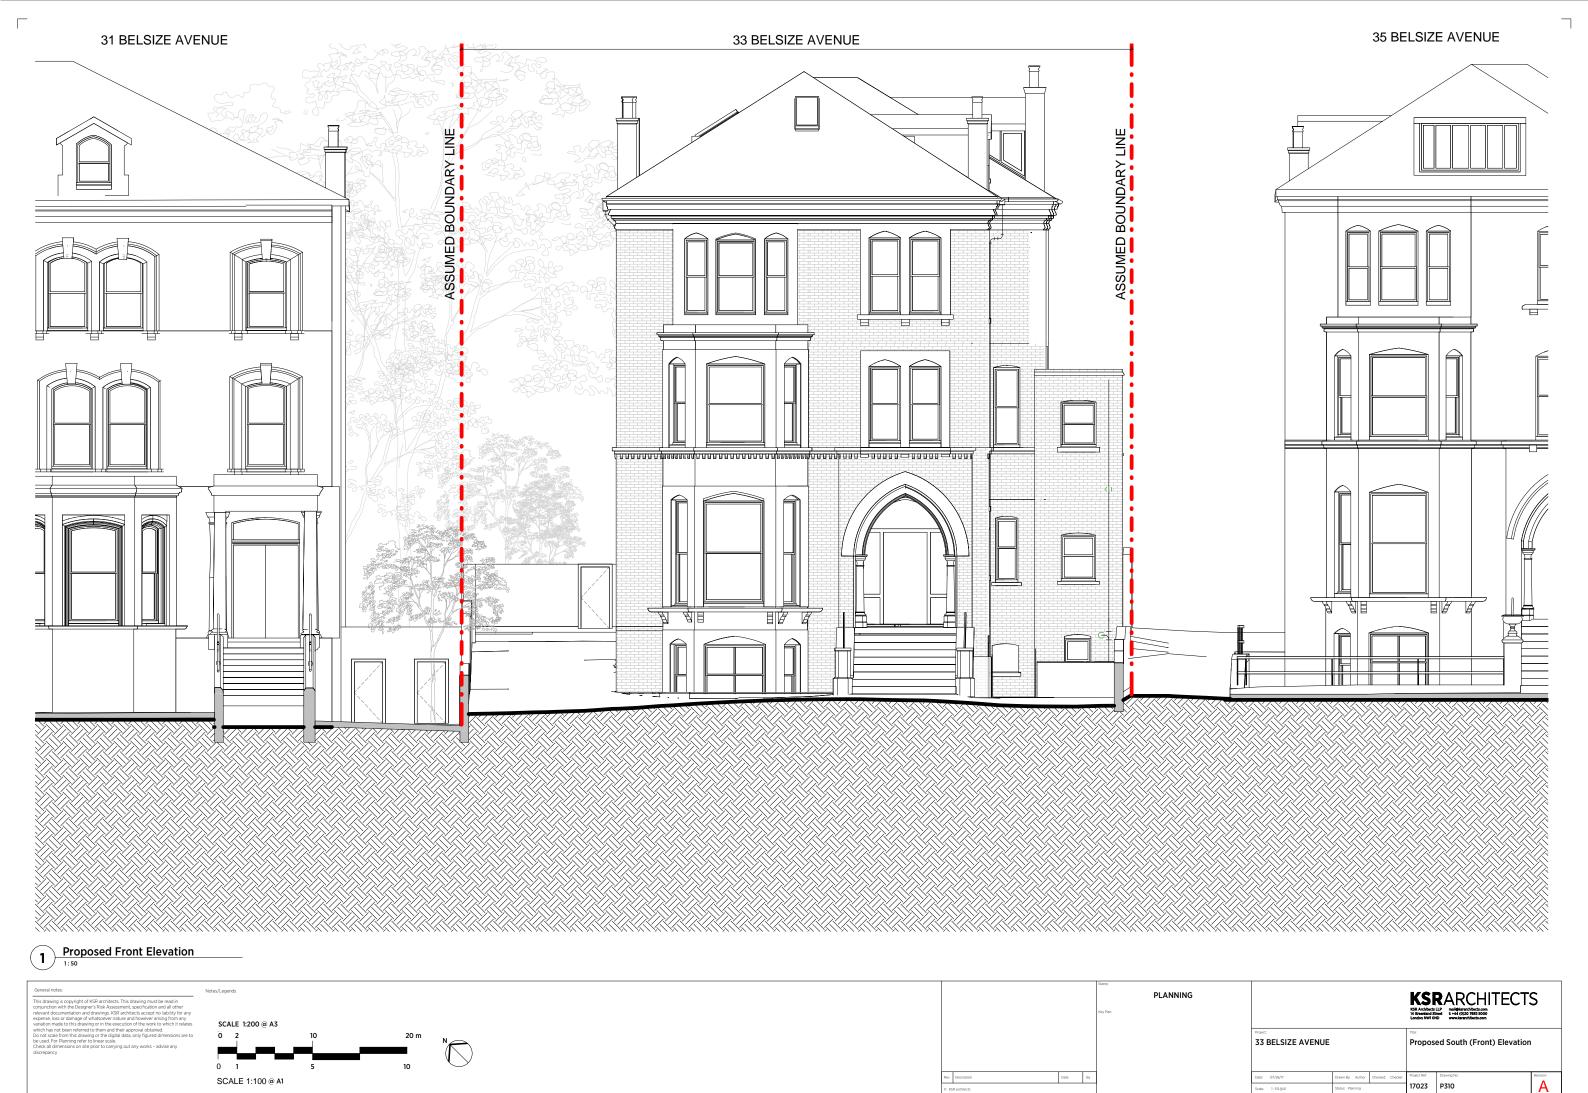

Project Ref: Drawing No. 17023 P301

A Revision:

1 Proposed North-East Elevation
1:50

Exercise to the desirence of the second of t

Proposed South-West Elevation
1:50

| General notes:  This drawing is copyright of ISSR architects. This drawing must be read in conjunction with the Designer's Risk Assessment, specification and all other relevant documentation and drawings. ISSR architects accept no liability for any expense, loss or dramage of whitsoever nature and however arrising from any variation made to this drawing or in the execution of the work to which it relates which has not been referred to them and their approval obtained. Do not scale from this drawing or the digital data, only figured dimensions are to be used. For Planning refer to linear scale.  Check all dimensions on site prior to carrying out any works – advise any discrepancy. | Notes/Legends  SCALE 1:200 @ A3                        |                                            | PLANNING  Noy Plan |                                                                                                                                                             | KSRACHITECTS KSRACHASHUP HG westend Barba Lendon NM1 040 |
|------------------------------------------------------------------------------------------------------------------------------------------------------------------------------------------------------------------------------------------------------------------------------------------------------------------------------------------------------------------------------------------------------------------------------------------------------------------------------------------------------------------------------------------------------------------------------------------------------------------------------------------------------------------------------------------------------------------|--------------------------------------------------------|--------------------------------------------|--------------------|-------------------------------------------------------------------------------------------------------------------------------------------------------------|----------------------------------------------------------|
|                                                                                                                                                                                                                                                                                                                                                                                                                                                                                                                                                                                                                                                                                                                  | 0 2 10 20 m N O 10 10 10 10 10 10 10 10 10 10 10 10 10 |                                            |                    | 33 BELSIZE AVENUE                                                                                                                                           | Proposed West (Side) Elevation                           |
|                                                                                                                                                                                                                                                                                                                                                                                                                                                                                                                                                                                                                                                                                                                  | SCALE 1:100 @ A1                                       | Rev Description Date By  10 KSR architects |                    | Date:         07/25/17         Drawn By:         Author         Checked:         Checker           Scale:         1:50 @Al         Status:         Planning | Project Ref.   Drawing No:   Revision:                   |