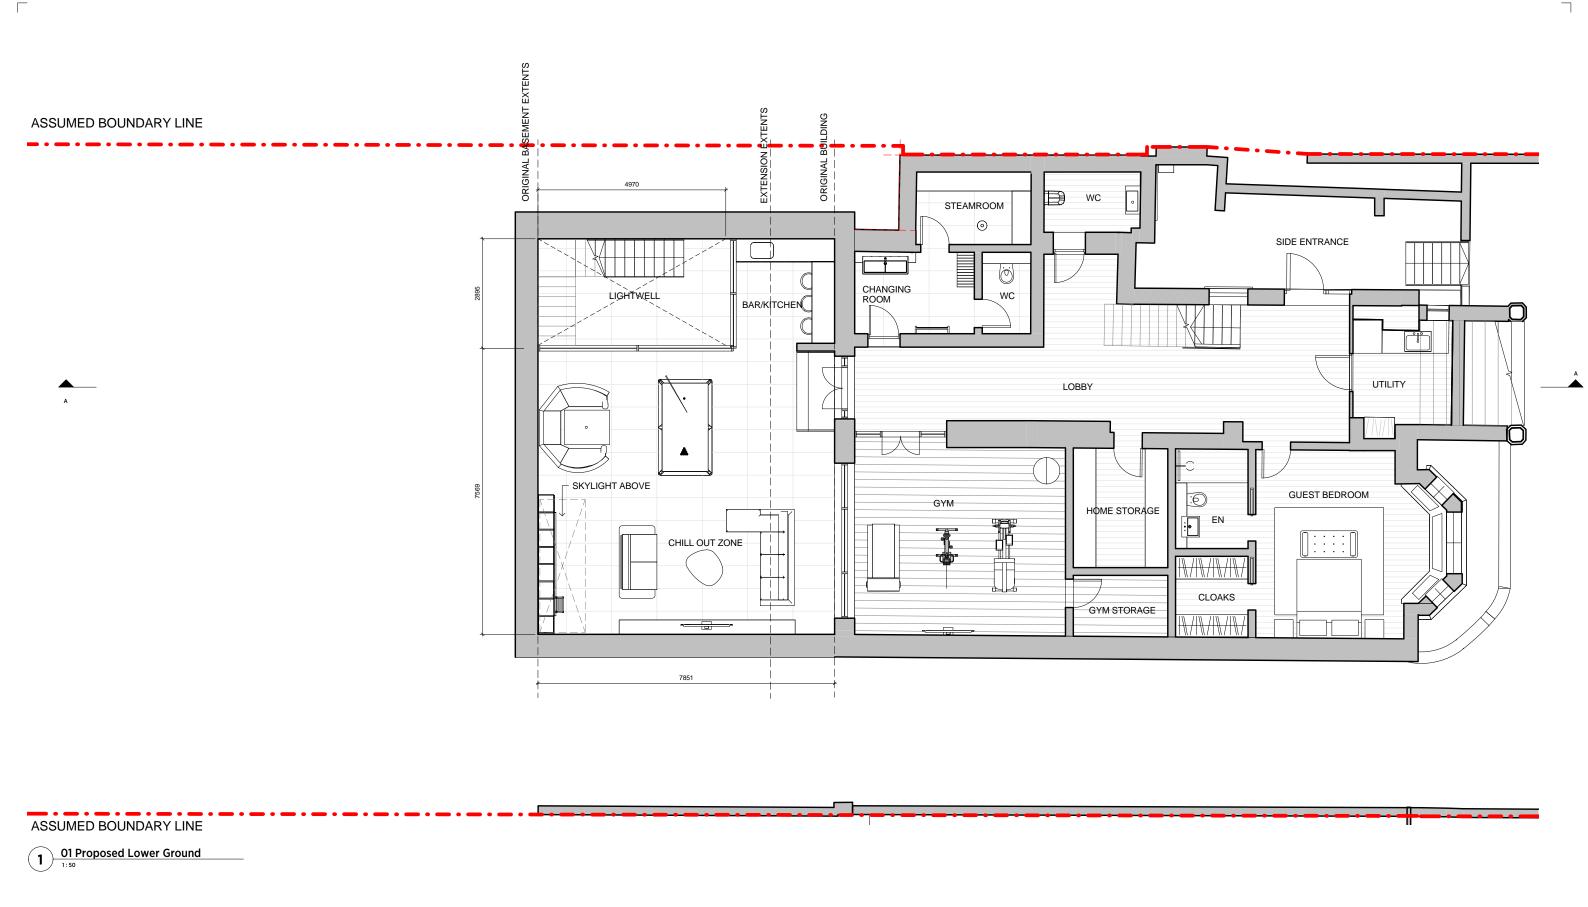

| Conceived notation: | Planning | Planning



02 Proposed Ground Floor
1:50

| Conceived notice: | PLANNING |



### ASSUMED BOUNDARY LINE

03 Proposed First Floor
1:50

| General notes:  This drawing is copyright of KSR architects. This drawing must be read in conjunction with the Designer's Risk Assessment, specification and all other relevant documentation and drawings. KSR architects accept no liability for any expense, loss or damage of whatsoever nature and however arising from any variation made to this drawing or in the execution of the work to which it relates | Notes/Legends  SCALE 1:100 @ A3                |                                            | PLANNING  New Plan |