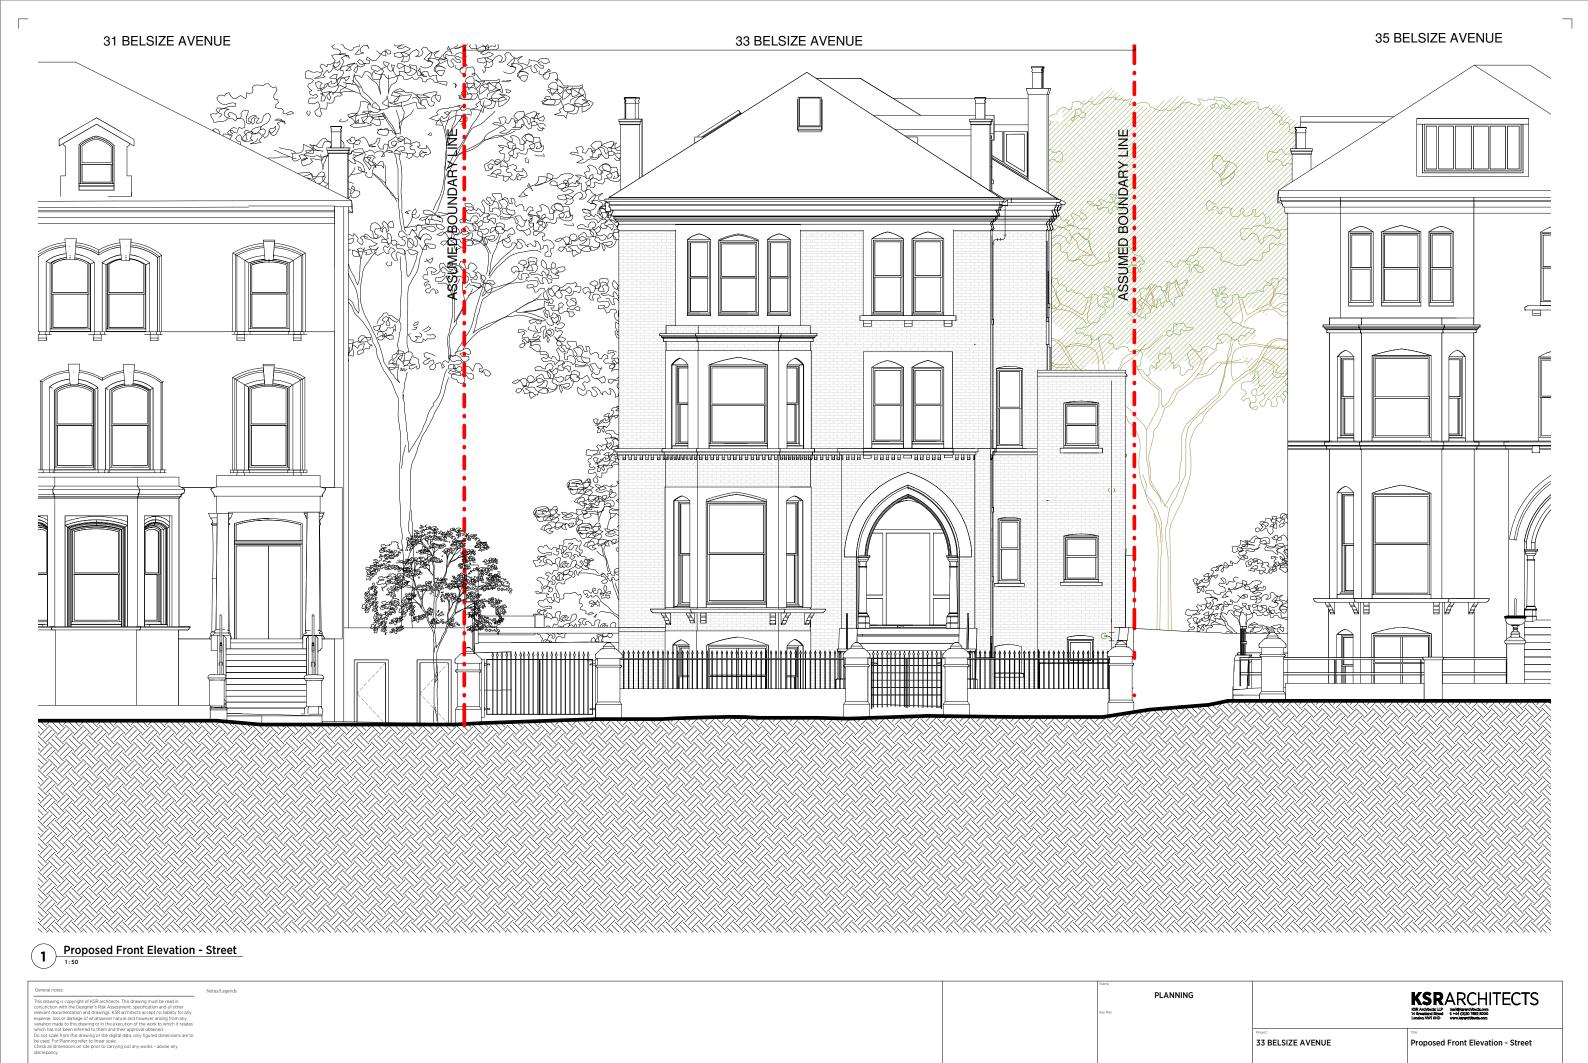

Project Ref: Drawing No. 17023 P301

A Revision:

1 Proposed North-East Elevation
1:50

Exercise to the desirence of the second of t

Proposed South-West Elevation
1:50

| General notes:  This drawing is copyright of ISSR architects. This drawing must be read in conjunction with the Designer's Risk Assessment, specification and all other relevant documentation and drawings. ISSR architects accept no liability for any expense, loss or dramage of whitsoever nature and however arrising from any variation made to this drawing or in the execution of the work to which it relates which has not been referred to them and their approval obtained. Do not scale from this drawing or the digital data, only figured dimensions are to be used. For Planning refer to linear scale.  Check all dimensions on site prior to carrying out any works – advise any discrepancy. | Notes/Legends  SCALE 1:200 @ A3                        |                                            | PLANNING  Noy Plan |                                                                                                                                                             | KSRACHITECTS KSRACHASHUP HG westend Barba Lendon NM1 040 |
|------------------------------------------------------------------------------------------------------------------------------------------------------------------------------------------------------------------------------------------------------------------------------------------------------------------------------------------------------------------------------------------------------------------------------------------------------------------------------------------------------------------------------------------------------------------------------------------------------------------------------------------------------------------------------------------------------------------|--------------------------------------------------------|--------------------------------------------|--------------------|-------------------------------------------------------------------------------------------------------------------------------------------------------------|----------------------------------------------------------|
|                                                                                                                                                                                                                                                                                                                                                                                                                                                                                                                                                                                                                                                                                                                  | 0 2 10 20 m N O 10 10 10 10 10 10 10 10 10 10 10 10 10 |                                            |                    | 33 BELSIZE AVENUE                                                                                                                                           | Proposed West (Side) Elevation                           |
|                                                                                                                                                                                                                                                                                                                                                                                                                                                                                                                                                                                                                                                                                                                  | SCALE 1:100 @ A1                                       | Rev Description Date By  10 KSR architects |                    | Date:         07/25/17         Drawn By:         Author         Checked:         Checker           Scale:         1:50 @Al         Status:         Planning | Project Ref.   Drawing No:   Revision:                   |