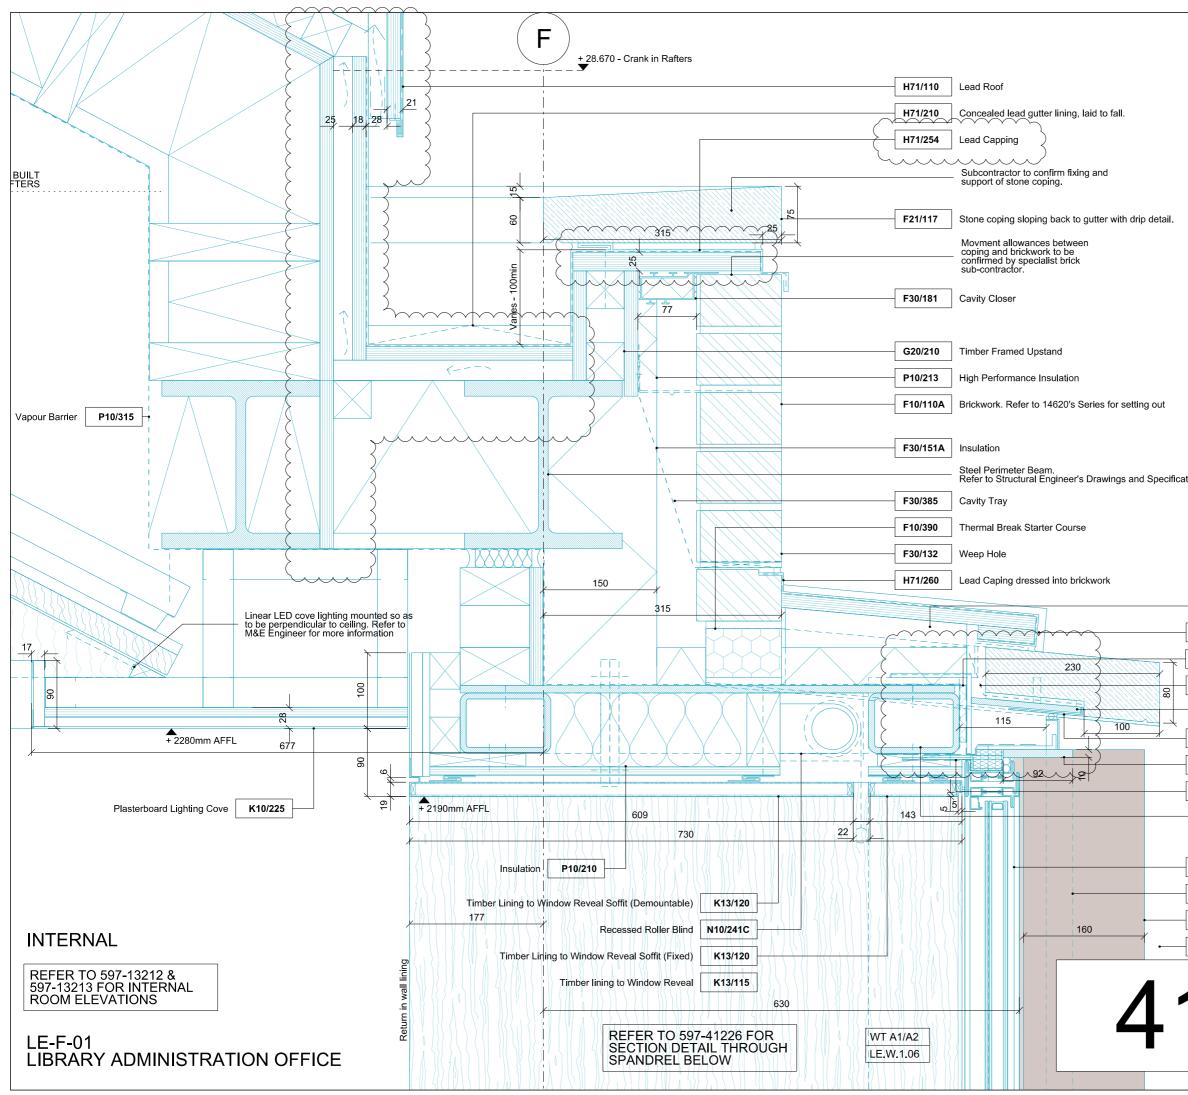

|                                                                                                                   |                                                                                                                                                                                                                                                                                                                                                                                                                                  |                                                                                                                                              |                                                                     |           |                                                                                                                               | 3.18                                                                                                                |
|-------------------------------------------------------------------------------------------------------------------|----------------------------------------------------------------------------------------------------------------------------------------------------------------------------------------------------------------------------------------------------------------------------------------------------------------------------------------------------------------------------------------------------------------------------------|----------------------------------------------------------------------------------------------------------------------------------------------|---------------------------------------------------------------------|-----------|-------------------------------------------------------------------------------------------------------------------------------|---------------------------------------------------------------------------------------------------------------------|
|                                                                                                                   |                                                                                                                                                                                                                                                                                                                                                                                                                                  |                                                                                                                                              |                                                                     | -         | <b>8</b><br>8                                                                                                                 | REV DATE<br>REV DATE                                                                                                |
|                                                                                                                   |                                                                                                                                                                                                                                                                                                                                                                                                                                  | 7                                                                                                                                            | C<br>H<br>S                                                         | do 1 - 11 |                                                                                                                               | DATE<br>Nov 151                                                                                                     |
|                                                                                                                   |                                                                                                                                                                                                                                                                                                                                                                                                                                  | CTION                                                                                                                                        | SION                                                                | inu ruui  | вс <sup>#</sup>                                                                                                               | EA<br>BZIR                                                                                                          |
|                                                                                                                   |                                                                                                                                                                                                                                                                                                                                                                                                                                  | CONSTRUCTION                                                                                                                                 | Y EXTEN                                                             | ピー        | # 90r                                                                                                                         | 1:<br>scvre@v3                                                                                                      |
|                                                                                                                   |                                                                                                                                                                                                                                                                                                                                                                                                                                  | CON                                                                                                                                          |                                                                     |           | T<br>T<br>H<br>H<br>GOI                                                                                                       | снескер<br>снескер                                                                                                  |
| ation.                                                                                                            | W<br>EXTERNAL                                                                                                                                                                                                                                                                                                                                                                                                                    | COPVRIGHT RICK MATHER ARCHITECTS LLP ©                                                                                                       | g THE HONOURABLE SOCIETY OF LINCOLN'S INN<br>GREAT HALL AND LIBRARY |           | RICK MATHER ARCHITECTS ©                                                                                                      | 123 Canden Hgh Street London IW1 7JR<br>T. 02012284 1727 F. 02012287 1826<br>Info@rtekmather.com www.rtekmather.com |
| - H71/258<br>- P10/213<br>- F30/385<br>- L10/660<br>- L10/660<br>- L10/705<br>- L10/660<br>- L10/660<br>- F21/115 | Timber studwork to<br>create lead caping falls.<br>Lead Caping to Stone Bay<br>High Performance Insulation<br>Cavity Tray<br>Steel angle to support stone. Specialist<br>sub-contractor to confirm.<br>'Bronze' Trim to match window finish.<br>'Bronze' Trim to match window finish.<br>EPDM DPC<br>Secondary steel to support bay<br>window and stonework.<br>'Bronze' Trim (behind).<br>'Bronze' Fin<br>Stone Bay in distance | DO NOT SCALE FROM THIS DRAWING. CONTRACTOR TO CHECK ALL DIMENSIONS ON SITE.<br>ANY DISCREPANCIES TO BE REPORTED TO THE ARCHITECT IMMEDIATELY |                                                                     | 26.08.16  | C3 02.12.16 CONSTRUCTION<br>C4 13.01.17 CONSTRUCTION - LE.F.01 CONVERSION<br>C5 03 03 04 17 CONSTRUCTION - LE.F.01 CONVERSION | LIGHTING CO<br>LEVELS ANNO<br>CDP COORDI                                                                            |