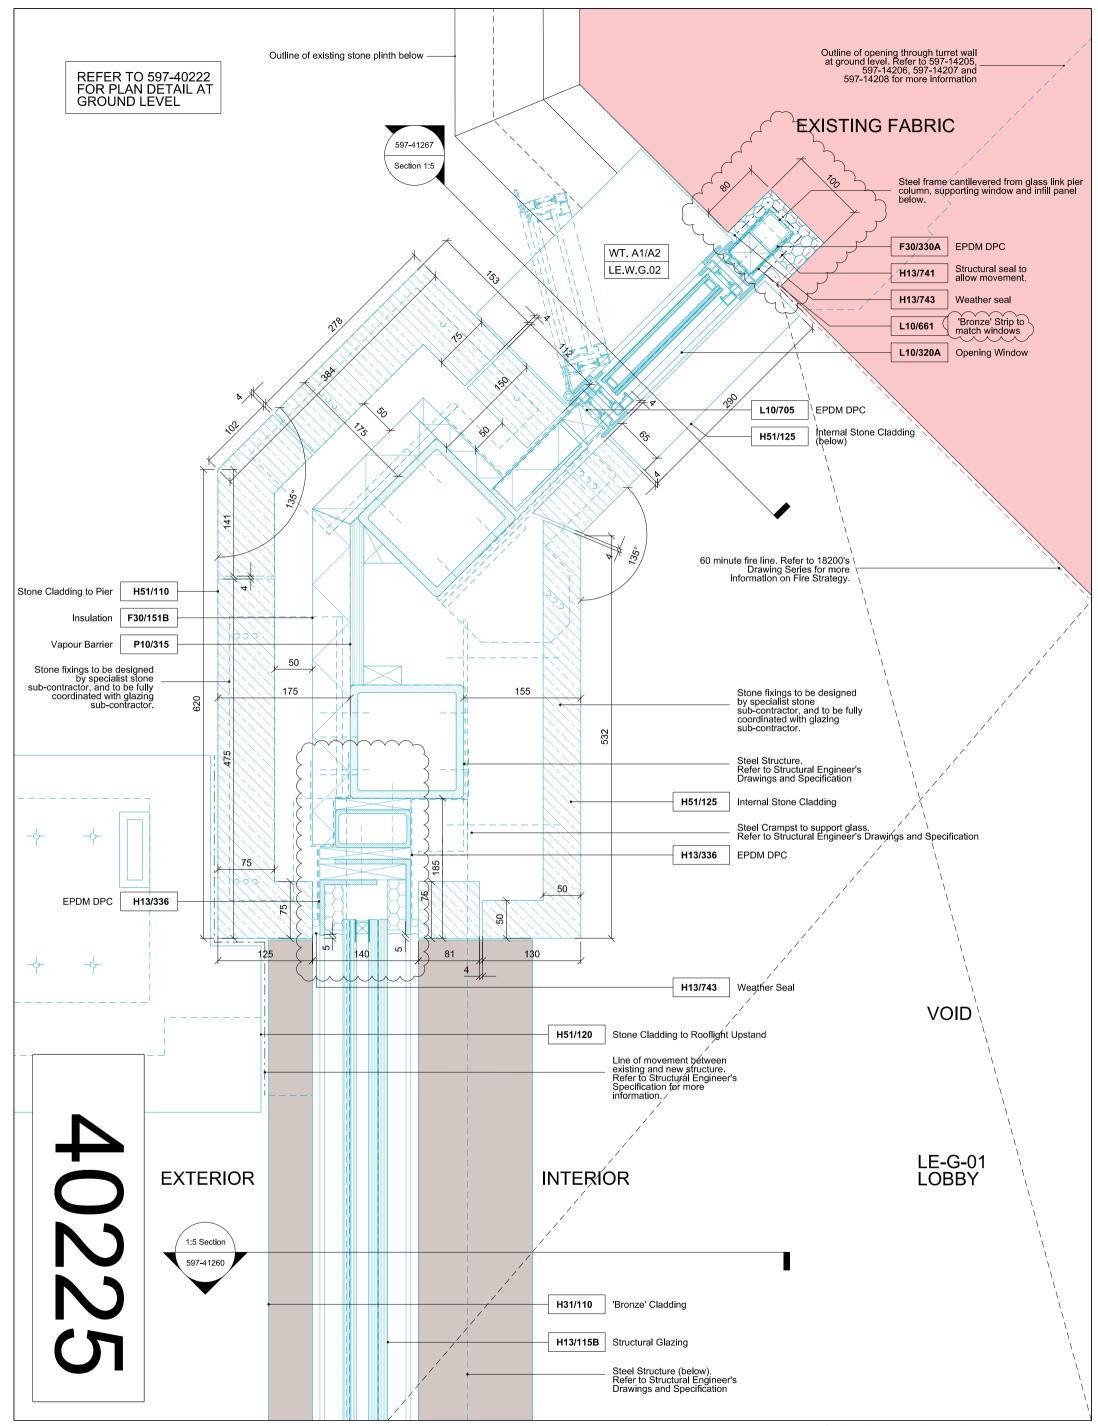

## CONSTRUCTION

| NOTES | 2 REV DATE<br>2 C1 08.08.10                              | CONSTRUCTION - STONE PACKAGE<br>RWP OMITED<br>CONSTRUCTION<br>CONSTRUCTION - STONE PIER JOINTING<br>CONSTRUCTION<br>CONSTRUCTION | g THE HONOURABLE SOCIETY OF LINCOLN'S INN<br>GREAT HALL AND LIBRARY                                                 |                                    |                  |                       |         |          |
|-------|----------------------------------------------------------|----------------------------------------------------------------------------------------------------------------------------------|---------------------------------------------------------------------------------------------------------------------|------------------------------------|------------------|-----------------------|---------|----------|
|       | C3 06.09.16                                              |                                                                                                                                  |                                                                                                                     | Structural Glazing Jamb - Stone 02 |                  |                       |         |          |
|       | C4 02.12.16<br>C5 11.04.17<br>C6 19.05.17<br>C7 02.06.17 |                                                                                                                                  | RICK MATHER ARCHITECTS ©                                                                                            | MT DIAM                            | <sup>#</sup> 597 | <sup>8</sup><br>40225 |         | S8       |
|       |                                                          |                                                                                                                                  | 123 Camden High Street London NW1 7JR<br>T: 020 7284 1727 F: 020 7267 7826<br>Info@rlckmather.com www.dckmather.com | TP CHECKED                         | SCALE®S          | A3                    | Nov 15' | 23.02.18 |