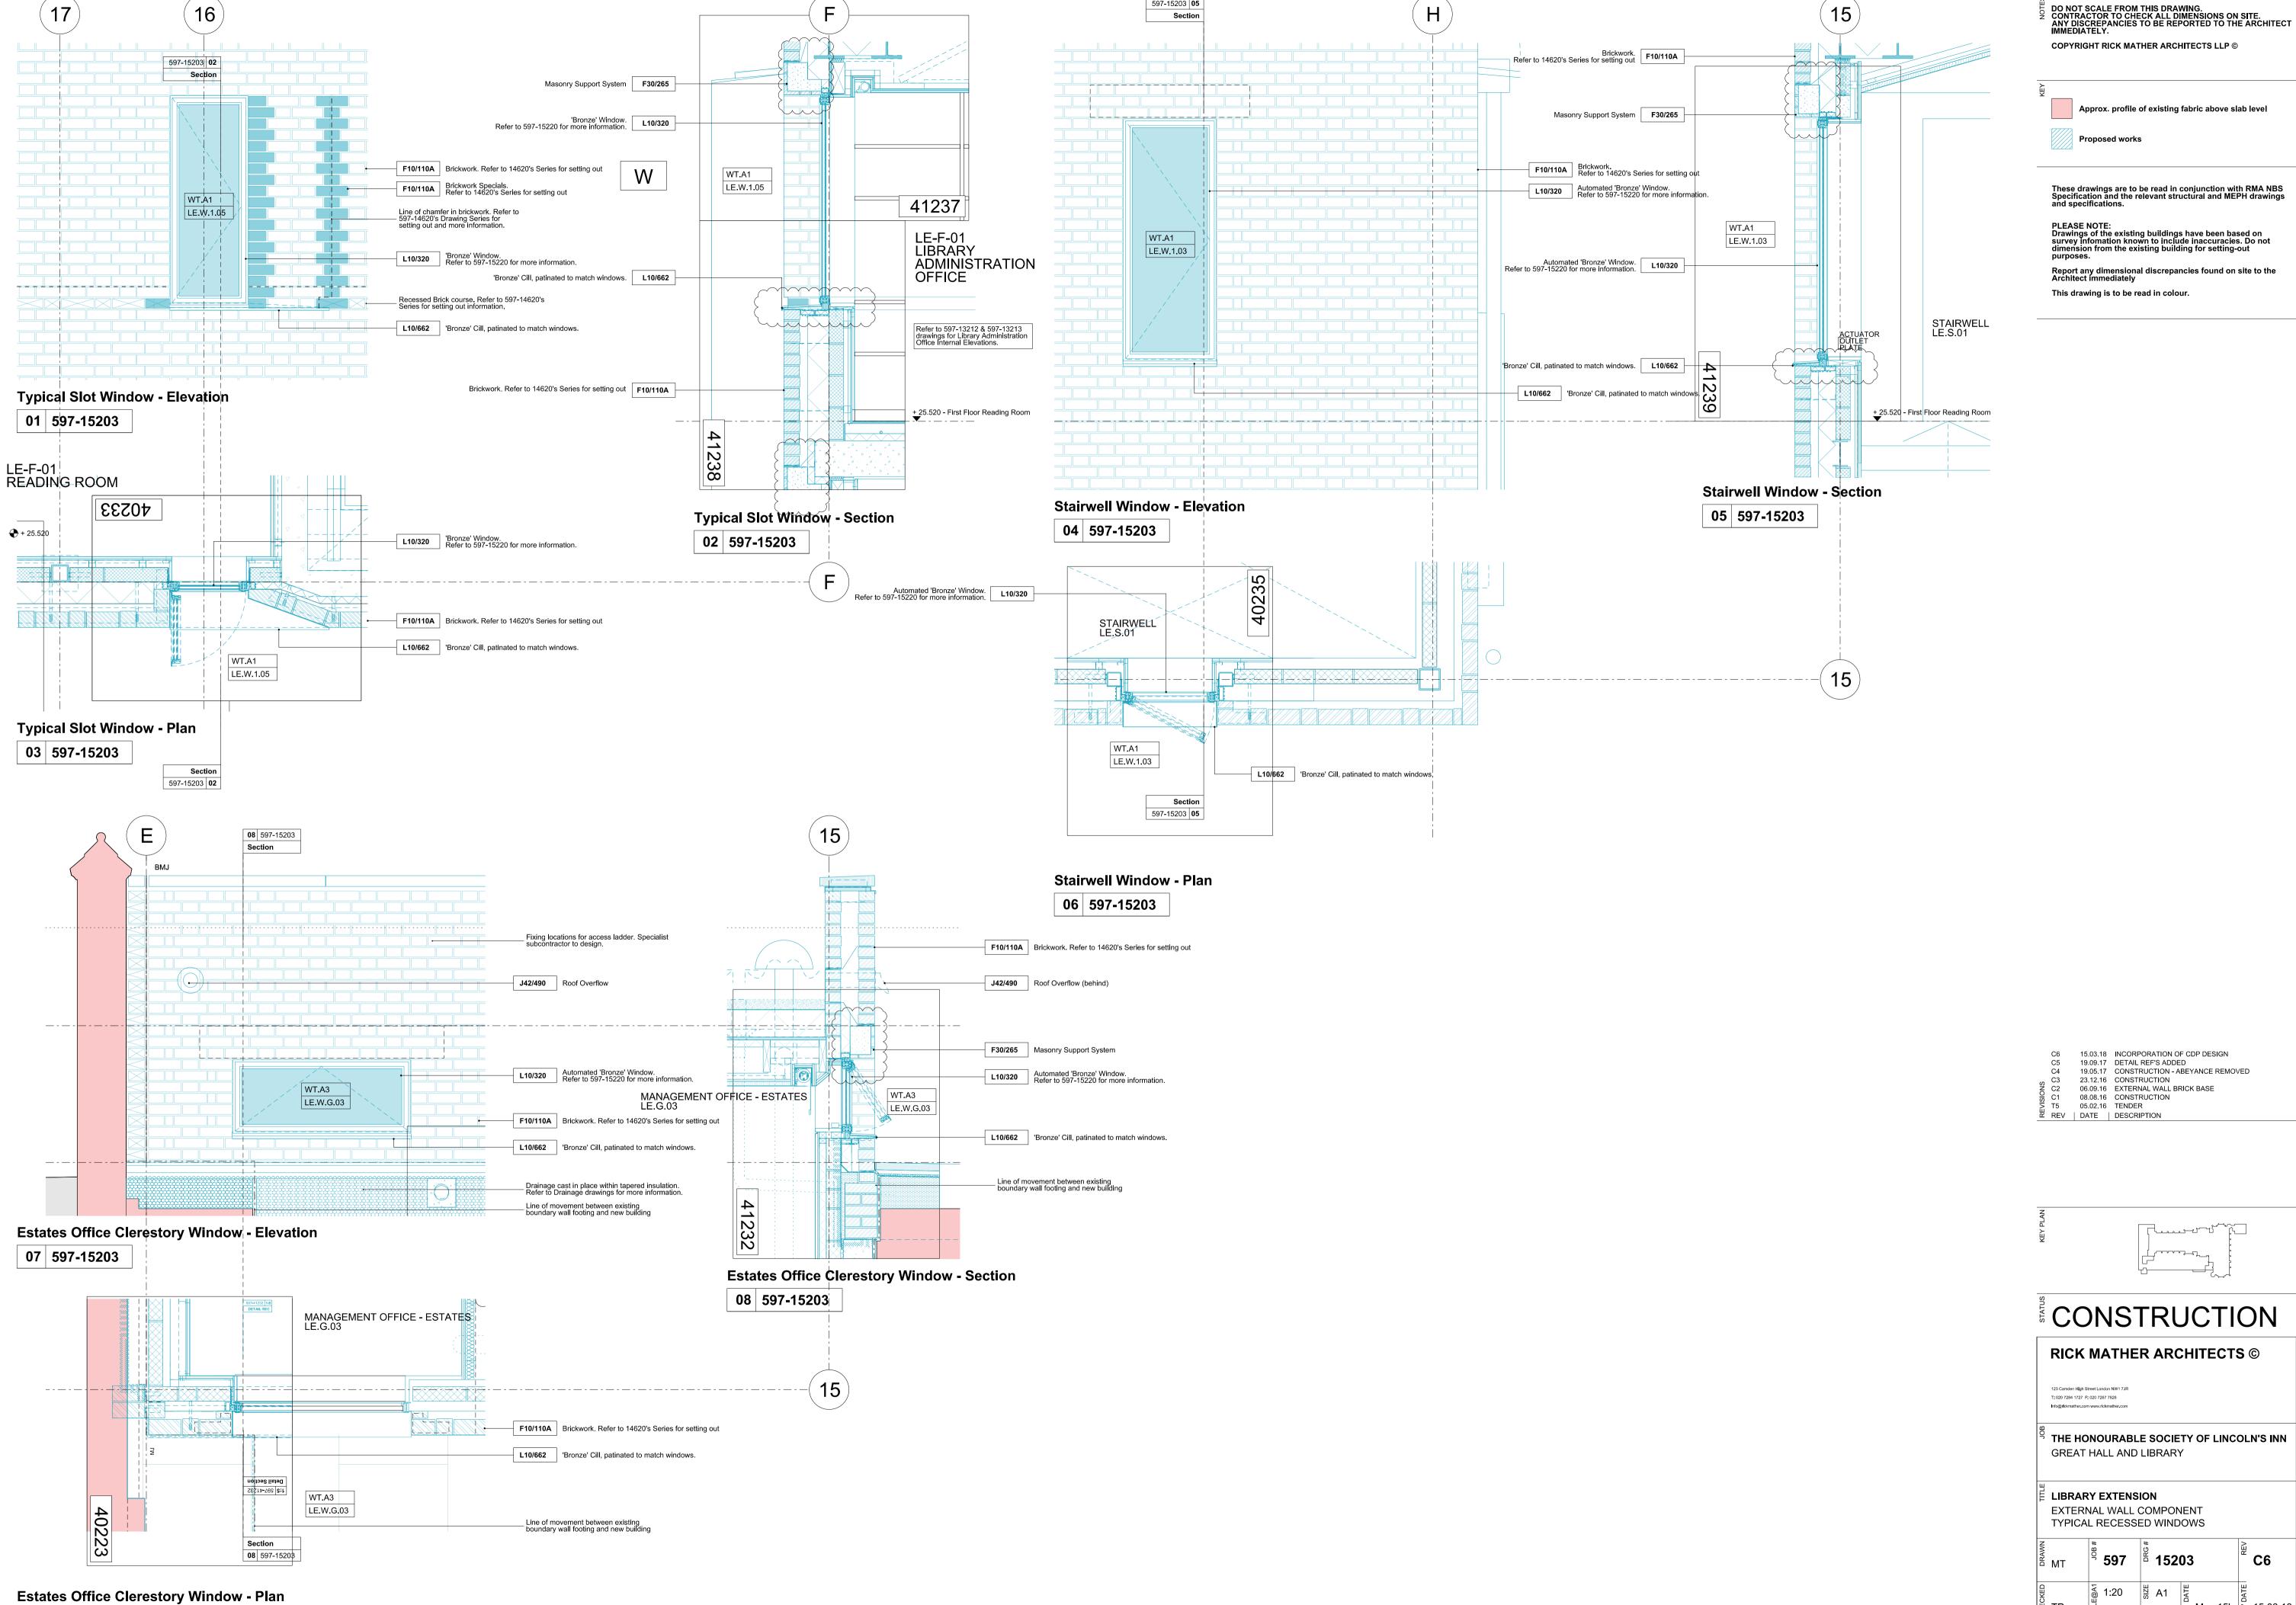

597-15203 **05** 

09 597-15203

COPYRIGHT RICK MATHER ARCHITECTS LLP ©

Approx. profile of existing fabric above slab level

These drawings are to be read in conjunction with RMA NBS Specification and the relevant structural and MEPH drawings and specifications.

PLEASE NOTE:
Drawings of the existing buildings have been based on survey infomation known to include inaccuracies. Do not dimension from the existing building for setting-out

Report any dimensional discrepancies found on site to the Architect immediately

C6 15.03.18 INCORPORATION OF CDP DESIGN C5 19.09.17 DETAIL REF'S ADDED

C4 19.05.17 CONSTRUCTION - ABEYANCE REMOVED

C3 23.12.16 CONSTRUCTION

C2 06.09.16 EXTERNAL WALL BRICK BASE