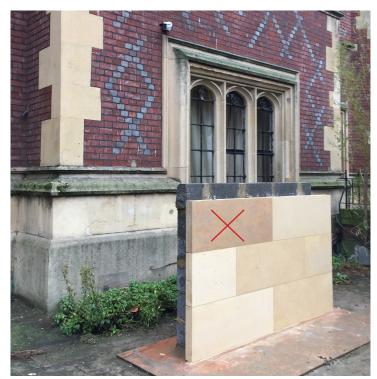

#### Photographs:

1. (Left) Photograph showing stonework sample panel demonstrating the proposed colour, texture, and pointing located adjacent to the existing building. Sample panel to be retained on site for the duration of the works. The red cross indicates rejected stone.