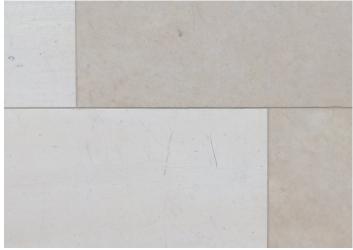

2. (below) Photograph close up of sample panel.

**Associated Information:** 

Specification: Drawings:

n: F21, H51 597-12540, 12541, 12543, 12522 597-15202, 15204 597-40220, 40221, 40225, 40226, 40227, 40228, 40229, 40232, 41200, 41221, 41224, 41225, 41226, 41241