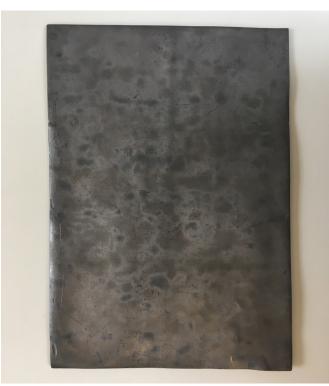

Sample/Mock-Up: Lead Sheet Roofing

Location/s in final build: Library Extension

Date of review with LBCConservation Officer:11th October 2017

 Description:
 Roofling to New Library Extension - Sand-cast lead sheet (Code 6) non patinated (weathered patina to match existing Library roof), with wood cored rolls.

 Lightwell Infill roofs - Sand-cast lead sheet (Code 6) patinated to match existing light wells.

1. (Left) Sand-cast lead sheet (Code 6).